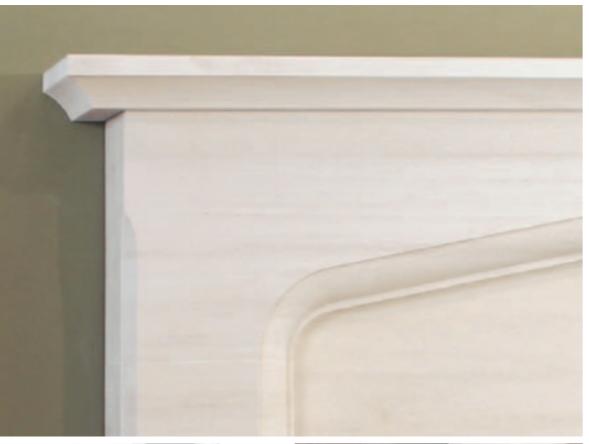

Please note our attention to detail as each piece of stone is carefully selected from the very best available material. Having our own Portuguese manufacturing factory we are able to make alterations to most models shown in this brochure, including mix and match of materials, for example, black honed or polished granite can be used as an alternative to the limestone hearths which are shown to many models. Your chosen fireplace retailer should be able to advise and quote accordingly for any alterations you may desire.

Portuguese limestone is a beautiful natural material offering a fireplace that is truly unique each having its own natural variation in shading and markings. With its neutral colour it is an ideal choice for making decorating and room furnishings simple for now and for the future.