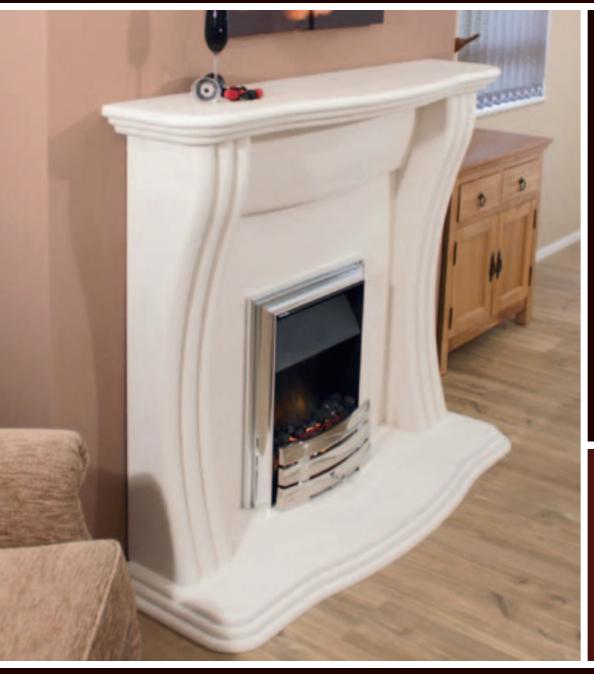

### MIMOSA

#### The Mimosa Limestone Fireplace

The clean crisp lines of the Mimosa with its solid tapered limestone leg facia will give simplicity and character, all from one design.