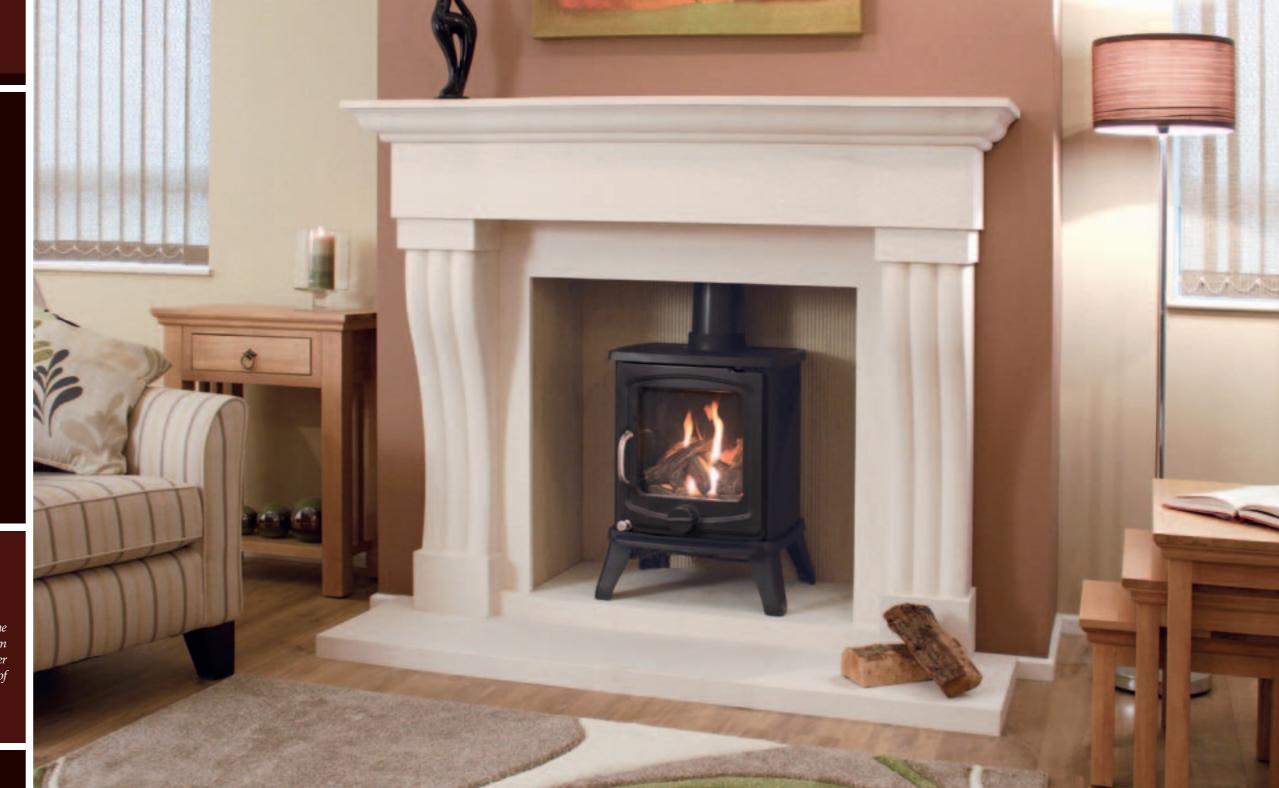

#### The Silvosa Limestone Fireplace

The Silvosa must surely be a collectors piece of the future. Fireplace architecture at is very best. This design has solid stone carved shaped and fluted legs together with the curved header and shelf to give a fireplace of impressive proportions. A wonderful centrepiece.

Optional ambient down light kit available for this model.

(Downlights not suitable when solid fuel or wood burning appliance are used)

Shown with Bela Vista stove. (please see our stove brochure)