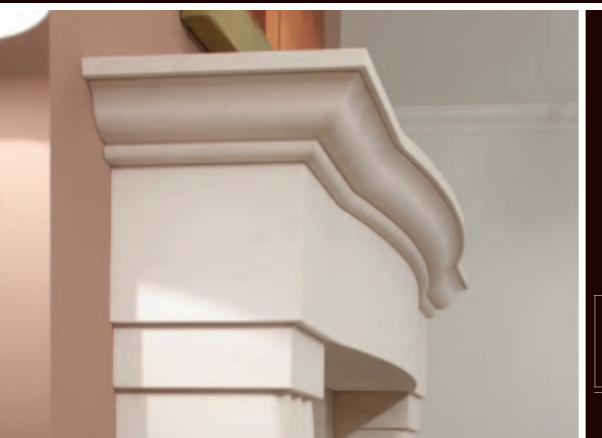

Please note our attention to detail as each piece of stone is carefully selected from the very best available material. Having our own Portuguese manufacturing factory we are able to make alterations to most models shown in this brochure, including mix and match of materials, for example, black honed or polished granite can be used as an alternative to the limestone hearths which are shown to many models. Your chosen fireplace retailer should be able to advise and quote accordingly for any alterations you may desire.

Portuguese limestone is a beautiful natural material offering a fireplace that is truly unique each having its own natural variation in shading and markings. With its neutral colour it is an ideal choice for making decorating and room furnishings simple for now and for the future.