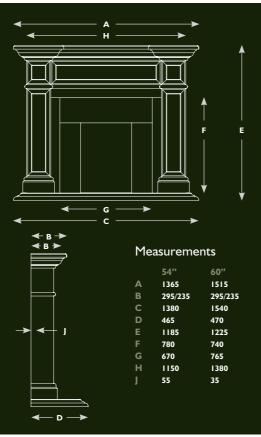

### MIMOSA

#### The Mimosa Limestone Fireplace

The clean crisp lines of the Mimosa with its solid tapered limestone leg facia will give simplicity and character, all from one design.