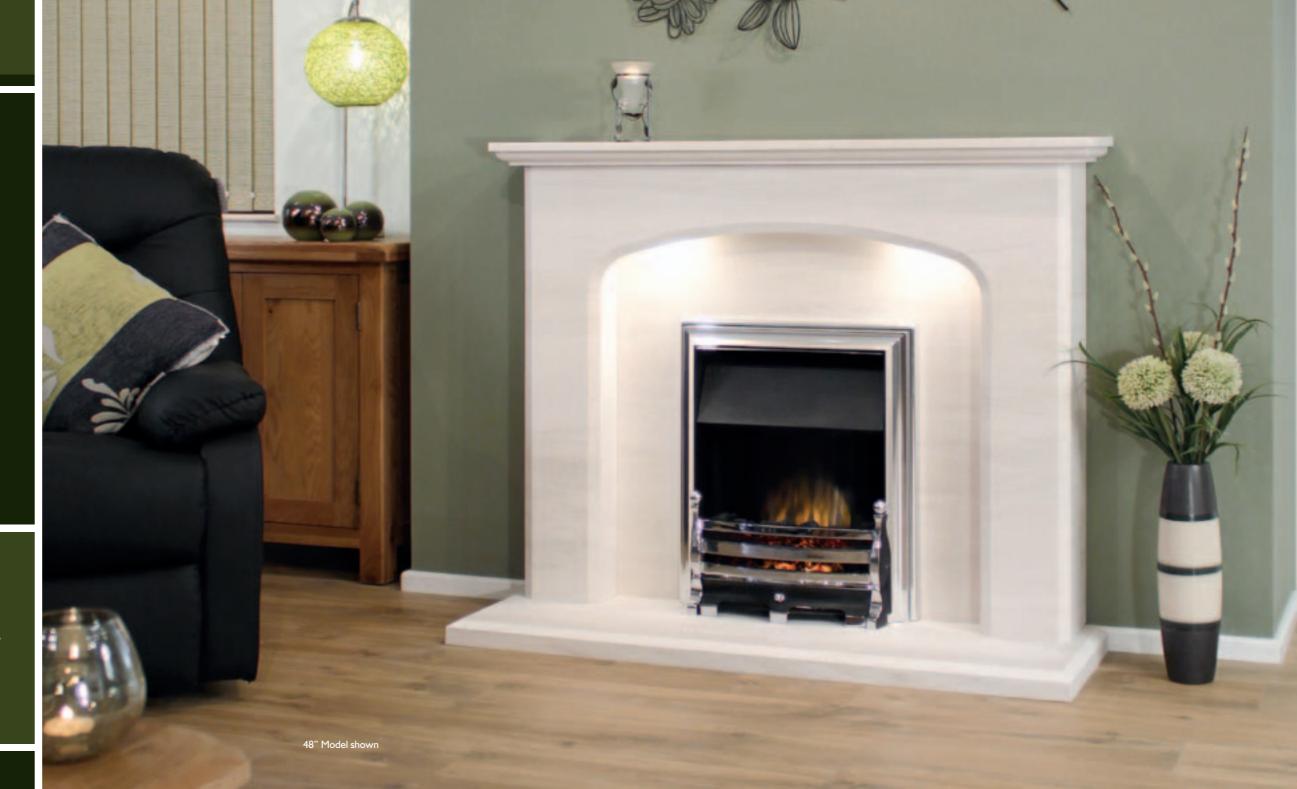

#### The Silver Coast Limestone Fireplace

Great proportions and the double gentle curving arches give this design real appeal.
This versatile and full of charm fireplace will grace any living space.