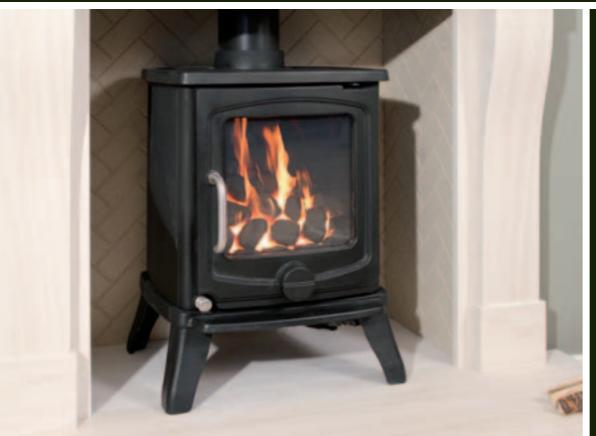

## BEJA

#### The Beja Limestone Fireplace

An elegant design of moderate size. Beautifully smooth contoured legs carved from solid stone give this design, style, quality and appeal. Will transform any living space with dramatic results.

Optional ambient down light kit available for this model. (Downlights not suitable when solid fuel or wood burning appliance are used)

Shown with Bela Vista stove. (please see our stove brochure)