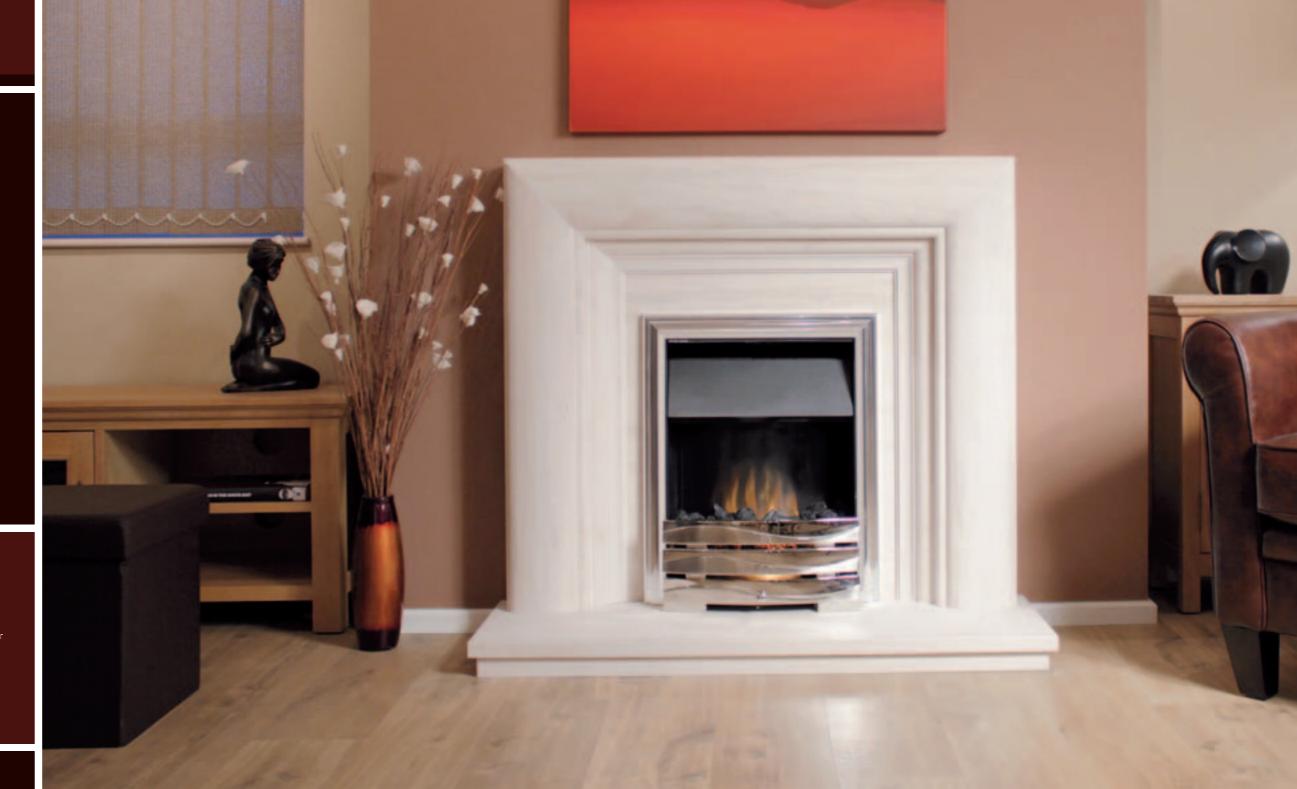

ds. Unique styling and clean lines will be the perfect feature to any room.



### OUREM





#### The Ourem Limestone Fireplace

This design will enhance any living space. With matching carved bevel moulding and straight crisp lines, it is sure to make this fireplace the perfect choice.



### PALERMO









#### The Palermo Limestone Fireplace

A traditional design with a modern twist of perfect proportions. The wonderful carved double arch and detailing will be a focal point to any living space. Available with fluted or plain legs.



### ESTRALITA









#### The Estralita Limestone Fireplace

A little beauty. This compact fireplace is full of character with its elegant carving to moulding, but maintains clean simple lines, so will suit both contemporary and traditional settings.



### MERTOLA







#### The Mertola Limestone Fireplace

Impressive contemporary styling together with, clean angular lines create a fireplace design of real impact and extreme appeal.



### SILVOSA







#### The Silvosa Limestone Fireplace

The Silvosa must surely be a collectors piece of the future. Fireplace architecture at is very best. This design has solid stone carved shaped and fluted legs together with the curved header and shelf to give a fireplace of impressive proportions. A wonderful centrepiece.

Optional ambient down light kit available for this model.

(Downlights not suitable when solid fuel or wood burning appliance are used)

Shown with Bela Vista stove. (please see our stove brochure)



### AVALADE







#### The Avalade Limestone Fireplace

A wonderful design wi