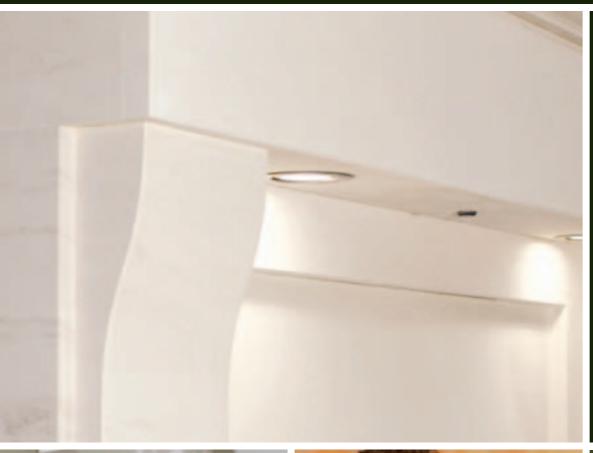

Down lights must not be used with any solid fuel or wood burning appliance.

If using any solid fuel or wood burning appliance, hearths and back panels must be sectioned to allow for thermal expansion, ask your chosen fireplace

Optional ambient down light kit available for this model.

(Downlights not suitable when solid fuel or wood burning appliance are used)

Shown with Bela Vista stove. (please see our stove brochure)