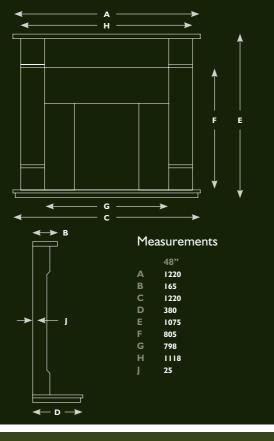

ireplace, will give grandeur to any room that it graces. A striking design with fine detailing that is sure to impress.



### FUNCHAL







#### The Funchal Limestone Fireplace

Sit down and relax in front of this handsome and versatile fireplace, clean lines and tasteful carved moulding make it the perfect choice.



### CABO DA ROCA









The Cabo Da Roca is carved from solid stone. This expertly carved fireplace boasts concave curves and bold detailing to the legs. A magnificent focal point to any room

Shown with Bela Vista stove. (please see our stove brochure)



### VIANA





#### The Viana Limestone Fireplace

A compact design based on a traditional design but with a modern feel. All hand finished by gifted stone masons giving a fireplace of real impression.



### PENEDA







#### The Peneda Limestone Fireplace

Creative simplicity at its very best. The clean lines of this design will create a spectacular fireplace to be enjoyed for many years to come.



### MIRANDELA





#### The Nirandela Limestone Fireplace

The Mirandela is a masterpiece that displays the skill of our master stone masons. An impressive design that will be admired for many years to come.



### ALGARVE







#### The Algarve Limestone Fireplace

The Algarve is of classical design with timeless appeal. The Tudor arch design and arch carving detail create a spectacular centre piece with sensational results. Popular in both modern and traditional settings.



### SANTANA







#### The Santana Limestone Fireplace

The Santana is an absolutely stunning fireplace.
A masterpiece in design