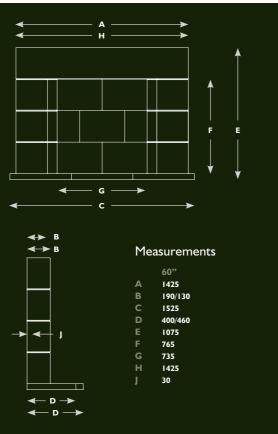

#### PRODUCT GUIDE

All of our stone collection is manufactured from natural Portuguese limestone and as such, natural variation will occur. This will include shading, veining, fossils and crystal markings. This is the beauty of a natural stone product which sets it apart from any mass produced man made counterpart.

Every effort has been made to show correct colour representation, although no guarantees can be given due to the printing process. Customers are advised to view fireplaces and samples at their fireplace dealer.