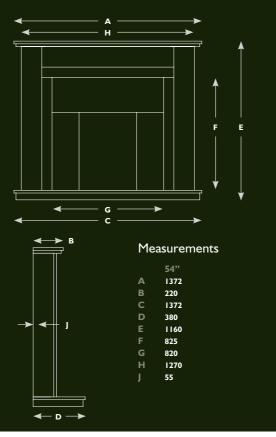

#### PRODUCT GUIDE

All of our stone collection is manufactured from natural Portuguese limestone and as such, natural variation will occur. This will include shading, veining, fossils and crystal markings. This is the beauty of a natural stone product which sets it apart from any mass produced man made counterpart.