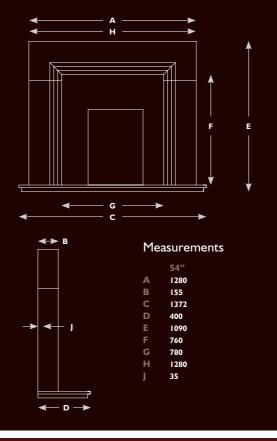

#### PRODUCT GUIDE

All of our stone collection is manufactured from natural Portuguese limestone and as such, natural variation will occur. This will include shading, veining, fossils and crystal markings. This is the beauty of a natural stone product which sets it apart from any mass produced man made counterpart.