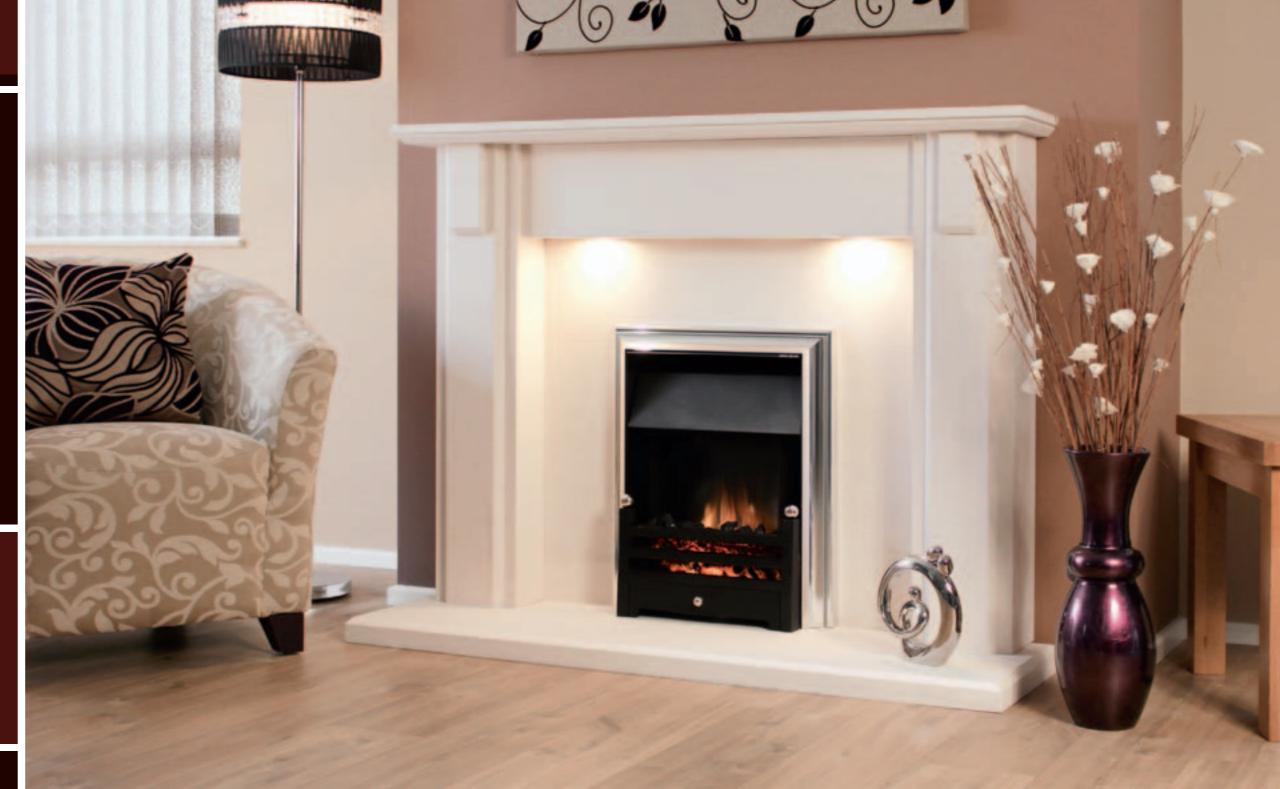

### BIRRE

### RIBEIRO

#### The Ribeiro Limestone Fireplace

A wonderful design of a classic. Elegant proportions and fine detailing will make you want to come home and enjoy this masterpiece.