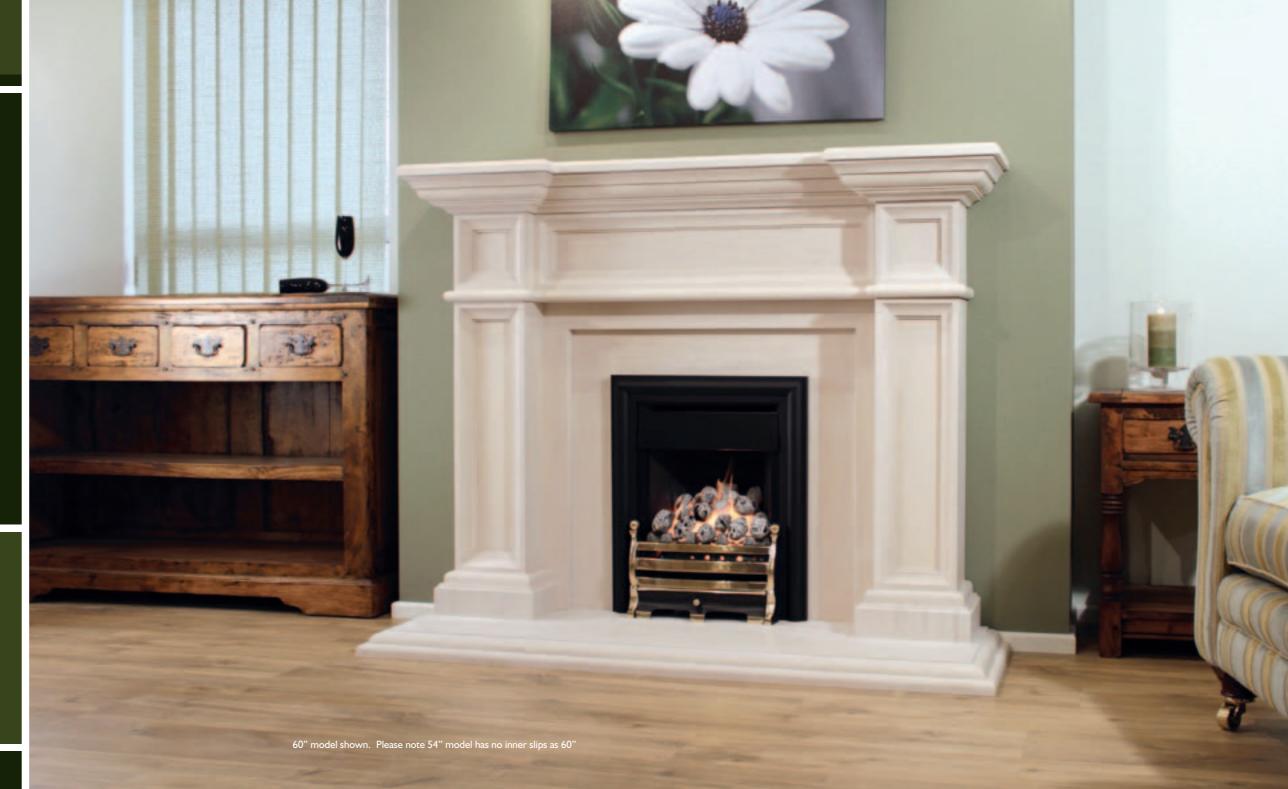

### MIMOSA

#### The Mimosa Limestone Fireplace

The clean crisp lines of the Mimosa with its solid tapered limestone leg facia will give simplicity and character, all from one design.