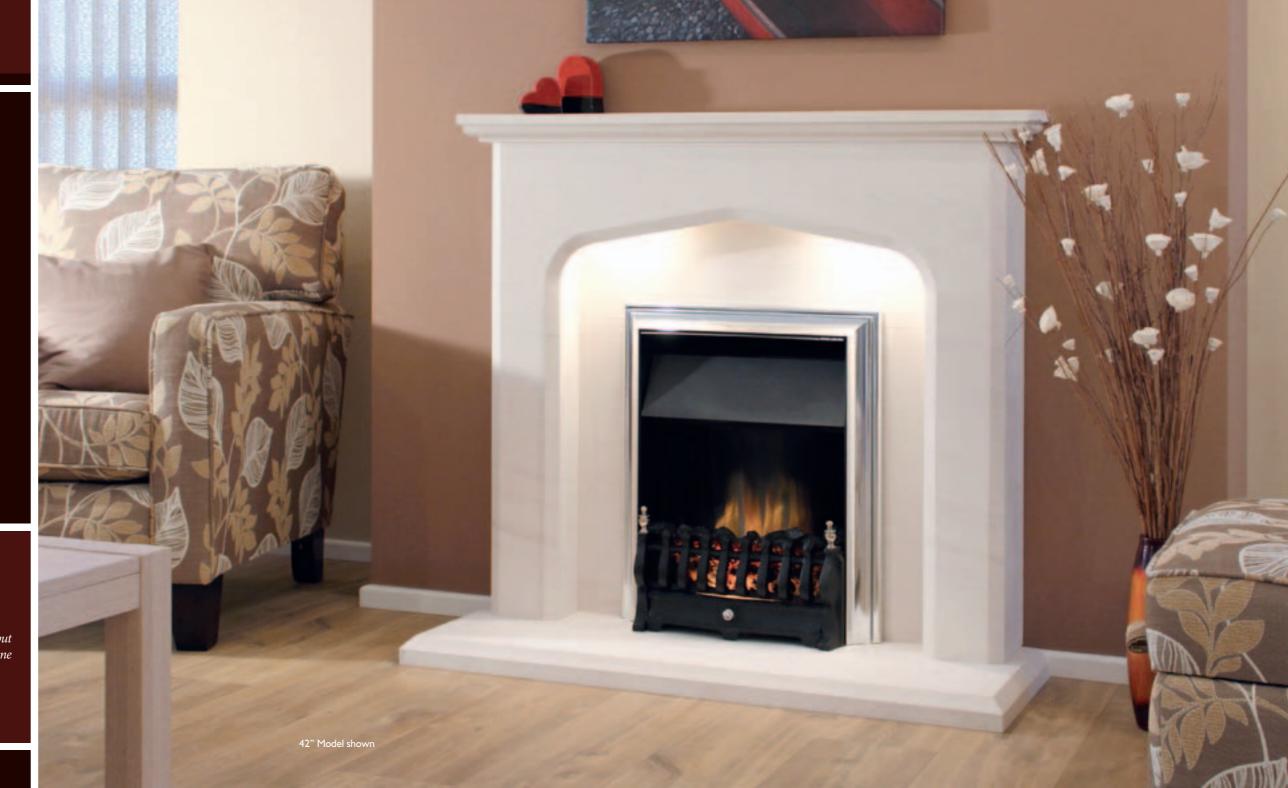

#### The Mimosa Limestone Fireplace

The clean crisp lines of the Mimosa with its solid tapered limestone leg facia will give simplicity and character, all from one design.