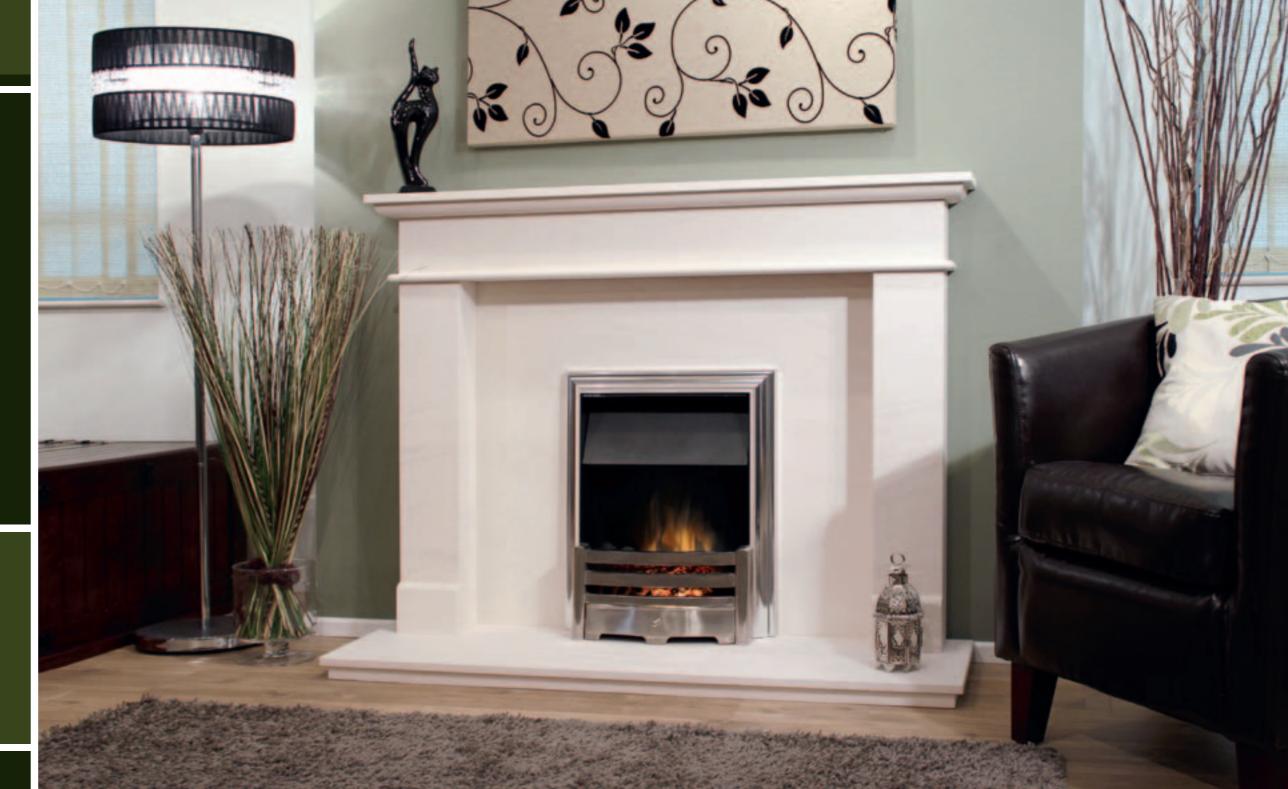

Portuguese limestone is a beautiful natural material offering a fireplace that is truly unique each having its own natural variation in shading and markings. With its neutral colour it is an ideal choice for making decorating and room furnishings simple for now and for the future.

We hope you enjoy this brochure and we are confident that you will agree that our fireplaces would be a true focal point to any room giving class, warmth and lasting beauty which can be admired for many years to come.