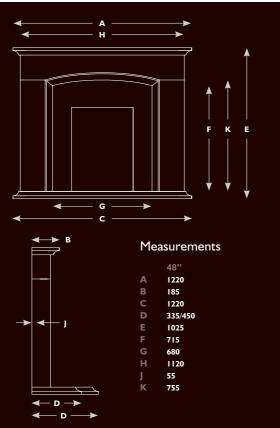

#### **Products**

16-17 Flores

18-19 Camacha 20-21 **Azores** 

22-23 Funchal

Cabo Da Roca

26-27 Viana

28-29

Mirandela

32-33 Algarve

34-35

36-37

38-39

Estralita

52-53

54-55

56-57