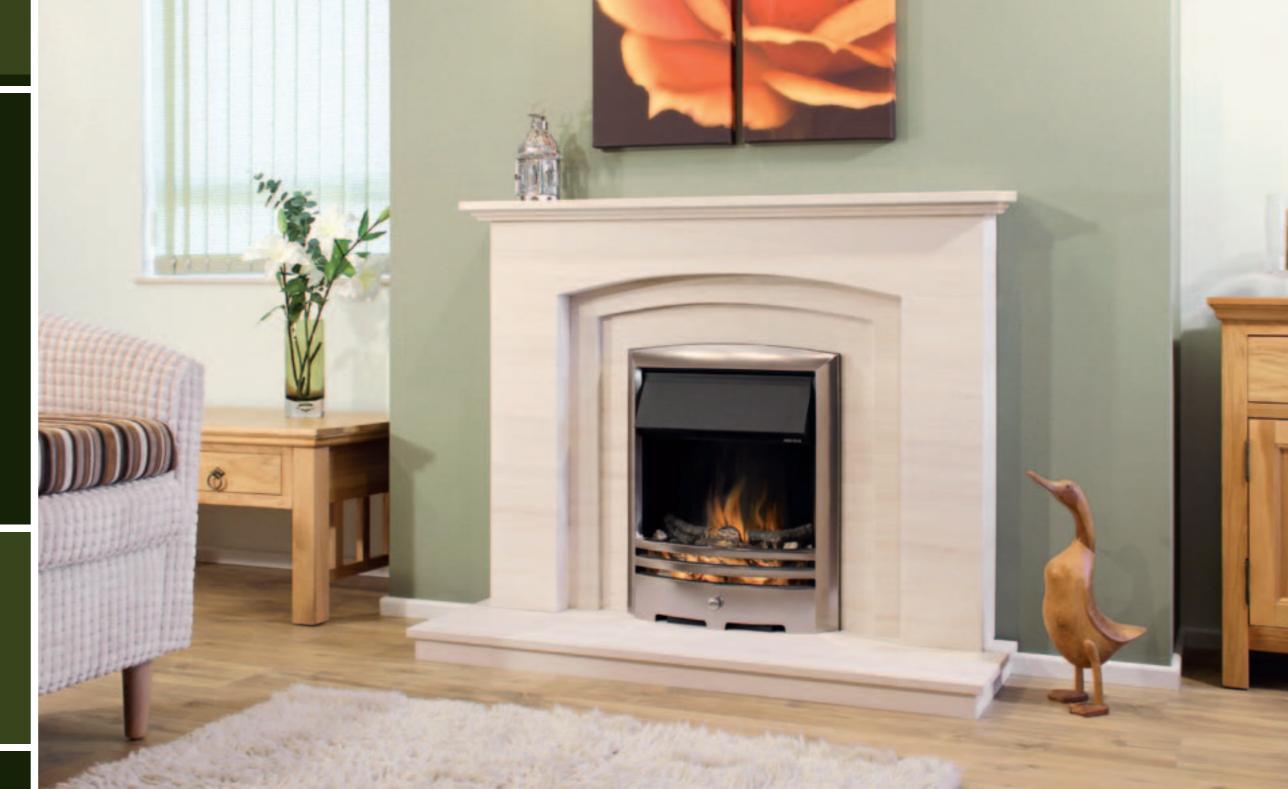

#### The Mimosa Limestone Fireplace

The clean crisp lines of the Mimosa with its solid tapered limestone leg facia will give simplicity and character, all from one design.