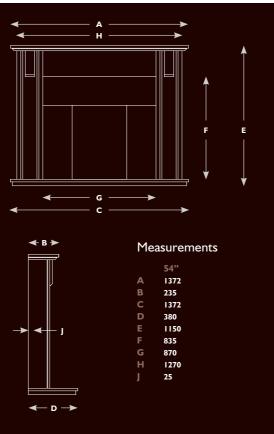

eplace

Wonderful flowing curves and fine detailing to carved profiles makes this a winning design. Sit down and admire.



### RIO









#### The Rio Limestone Fireplace

This popular fireplace is sure to impress. Straight lines and beautiful moulding create a simple yet elegant design, and is sure to bring style to any room.



### SOL









#### The Sol Limestone Fireplace

Simple clean lines with gentle curved arch and elegant carved matching moulding to the arch, shelf and hearth give this fireplace true style. Will transform any room effortlessly.



### PALMA







#### The Palma Limestone Fireplace

With features of the art deco period, this straight forward design is sure to turn heads. Unique styling and clean lines will be the perfect feature to any room.



### OUREM





#### The Ourem Limestone Fireplace

This design will enhance any living space. With matching carved bevel moulding and straight crisp lines, it is sure to make this fireplace the perfect choice.



### PALERMO









#### The Palermo Limestone Fireplace

A traditional design with a modern twist of perfect proportions. The wonderful carved double arch and detailing will be a focal point to any living space. Available with fluted or plain legs.



### ESTRALITA









#### The Estralita Limestone Fireplace

A little beauty. This compact fireplace is full of character with its elegant carving to moulding, but maintains clean simple lines, so will suit both contemporary and traditional settings.



### MERTOLA







#### The Mertola Limestone Fireplace

Impressive contemporary styling t