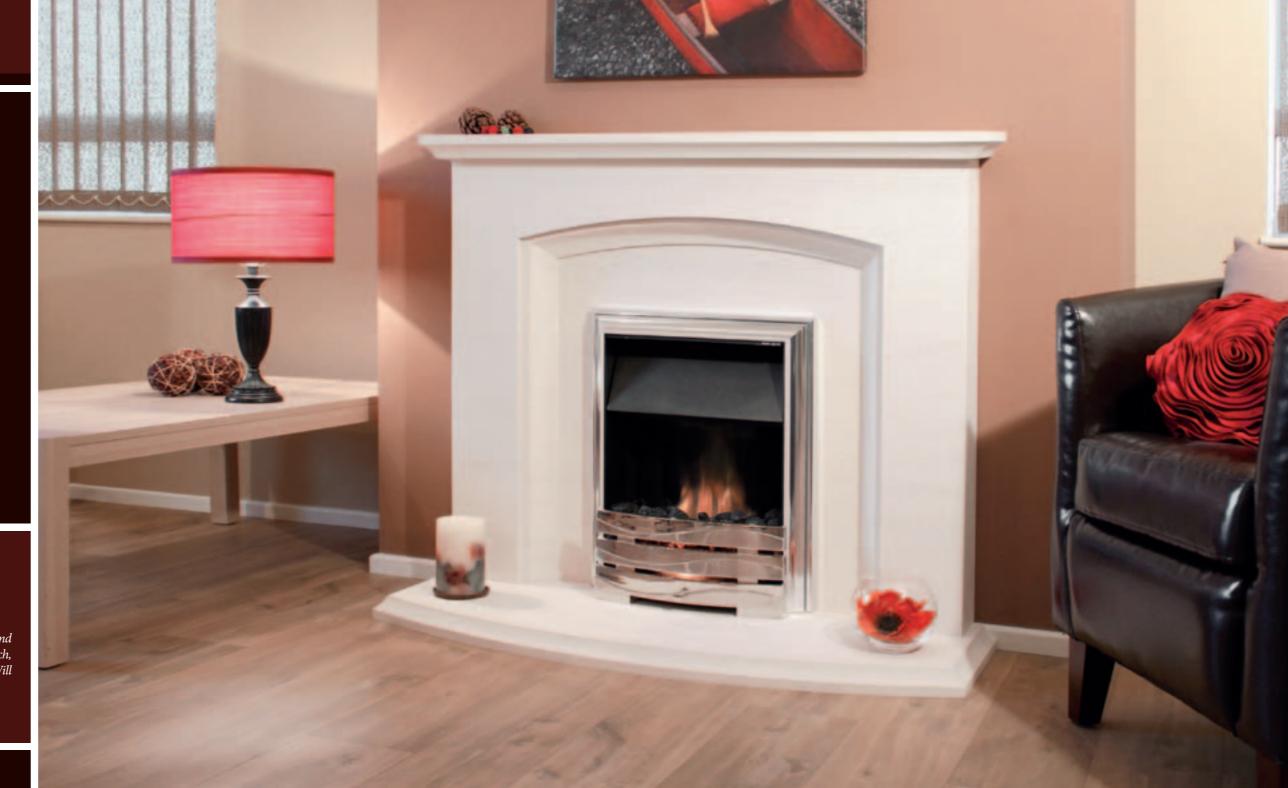

Portuguese limestone is a beautiful natural material offering a fireplace that is truly unique each having its own natural variation in shading and markings. With its neutral colour it is an ideal choice for making decorating and room furnishings simple for now and for the future.

We hope you enjoy this brochure and we are confident that you will agree that our fireplaces would be a true focal point to any room giving class, warmth and lasting beauty which can be admired for many years to come.