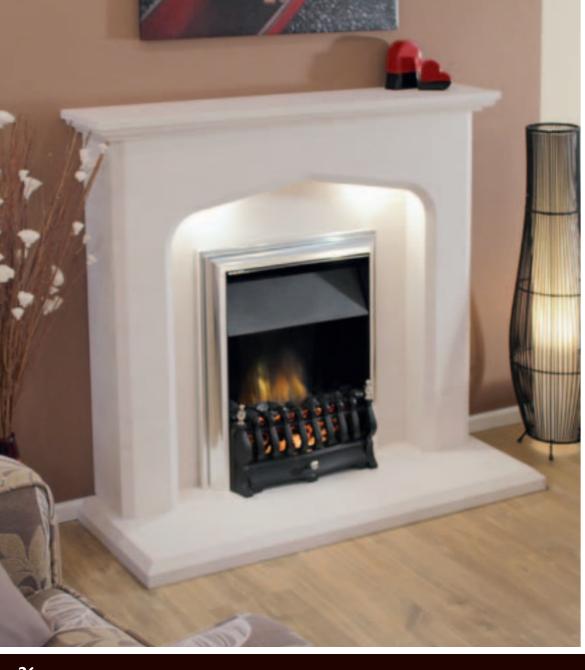

hand crafted solid stone corbels. A striking design that will grace both contemporary and more traditional living spaces.



### AZORES





#### The Azores Limestone Fireplace

An impressive period styled fireplace, will give grandeur to any room that it graces. A striking design with fine detailing that is sure to impress.



### FUNCHAL







#### The Funchal Limestone Fireplace

Sit down and relax in front of this handsome and versatile fireplace, clean lines and tasteful carved moulding make it the perfect choice.



### CABO DA ROCA









The Cabo Da Roca is carved from solid stone. This expertly carved fireplace boasts concave curves and bold detailing to the legs. A magnificent focal point to any room

Shown with Bela Vista stove. (please see our stove brochure)



### VIANA





#### The Viana Limestone Fireplace

A compact design based on a traditional design but with a modern feel. All hand finished by gifted stone masons giving a fireplace of real impression.



### PENEDA







#### The Peneda Limestone Fireplace

Creative simplicity at its very best. The clean lines of this design will create a spectacular fireplace to be enjoyed for many years to come.



### MIRANDELA





#### The Nirandela Limestone Fireplace

The Mirandela is a masterpiece that displays the skill of our master stone masons. An impressive design that will be admired for many years to come.



### ALGARVE







#### The Algarve Limestone Fireplace

The Algarve is of classical design with timeless appeal. The Tudor arch design and arch carving detail create a spectacular centre piece