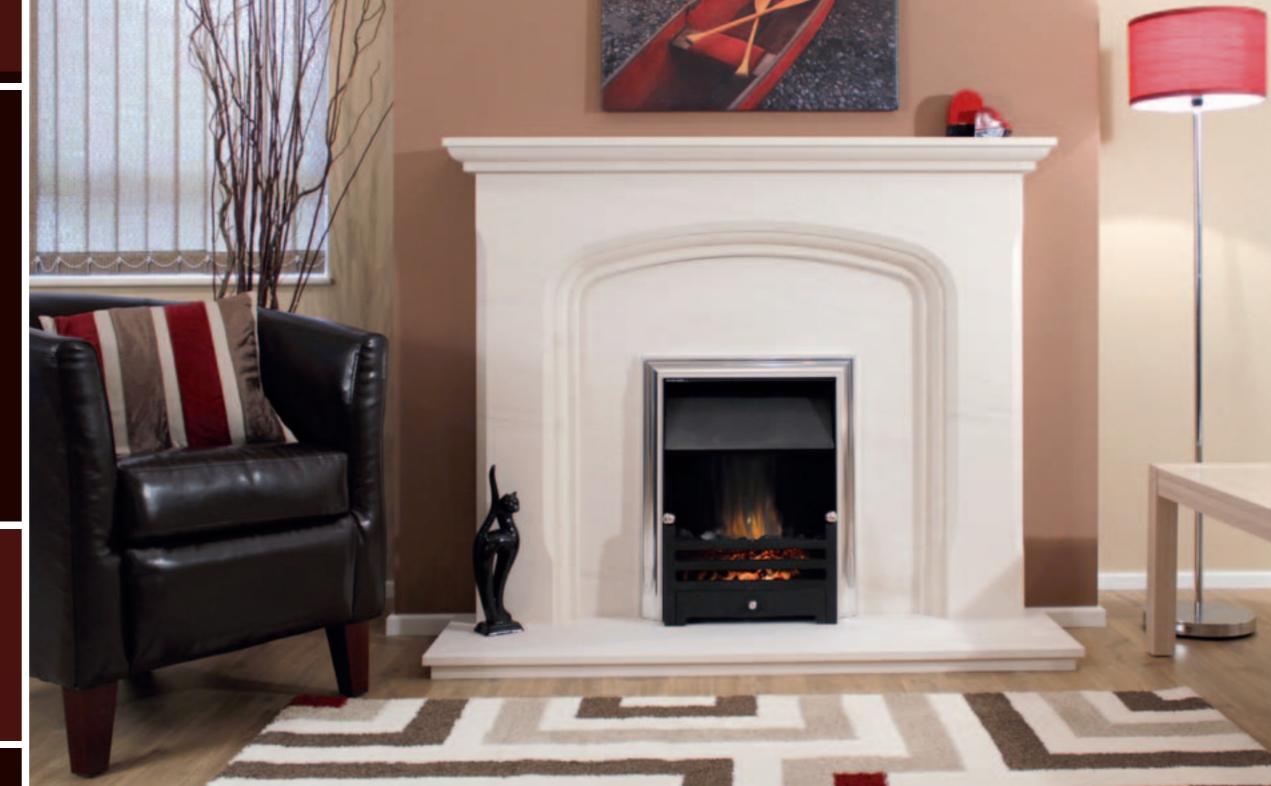

n design and workmanship.
With the flowing curves and wonderful carved mouldings this fireplace will adorn most rooms to give a magnificent feature that is sure to be centre stage.



## BEJA









#### The Beja Limestone Fireplace

An elegant design of moderate size. Beautifully smooth contoured legs carved from solid stone give this design, style, quality and appeal. Will transform any living space with dramatic results.

Optional ambient down light kit available for this model. (Downlights not suitable when solid fuel or wood burning appliance are used)

Shown with Bela Vista stove. (please see our stove brochure)



### SAFIRA







#### The Safira Limestone Fireplace

Wonderful flowing curves and fine detailing to carved profiles makes this a winning design. Sit down and admire.



### RIO









#### The Rio Limestone Fireplace

This popular fireplace is sure to impress. Straight lines and beautiful moulding create a simple yet elegant design, and is sure to bring style to any room.



### SOL









#### The Sol Limestone Fireplace

Simple clean lines with gentle curved arch and elegant carved matching moulding to the arch, shelf and hearth give this fireplace true style. Will transform any room effortlessly.



### PALMA







#### The Palma Limestone Fireplace

With features of the art deco period, this straight forward design is sure to turn heads. Unique styling and clean lines will be the perfect feature to any room.



### OUREM





#### The Ourem Limestone Fireplace

This design will enhance any living space. With matching carved bevel moulding and s