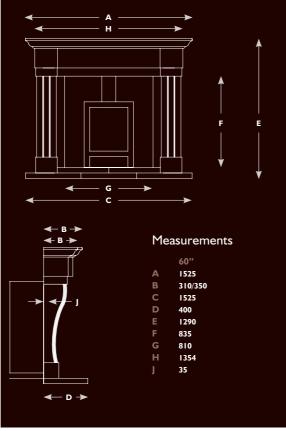

#### The Silvosa Limestone Fireplace

The Silvosa must surely be a collectors piece of the future. Fireplace architecture at is very best. This design has solid stone carved shaped and fluted legs together with the curved header and shelf to give a fireplace of impressive proportions. A wonderful centrepiece.