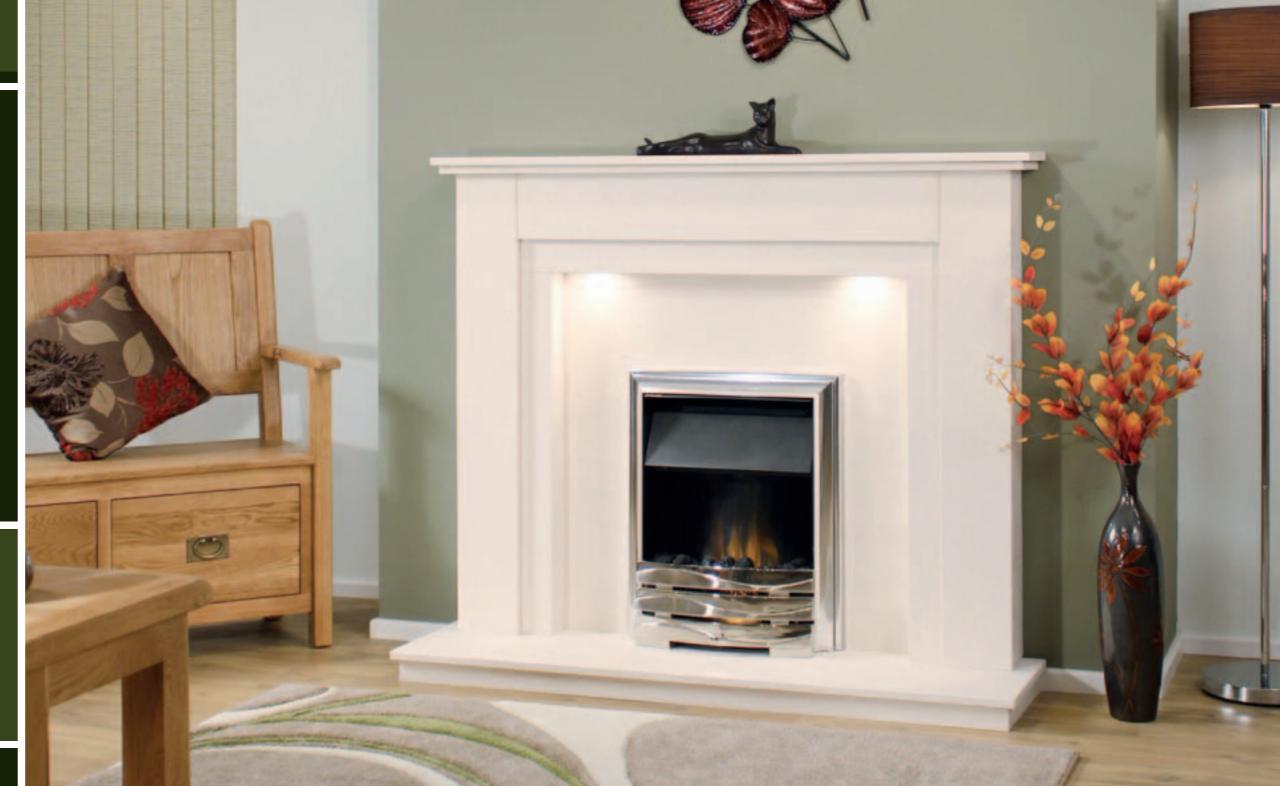

#### The Mimosa Limestone Fireplace

The clean crisp lines of the Mimosa with its solid tapered limestone leg facia will give simplicity and character, all from one design.