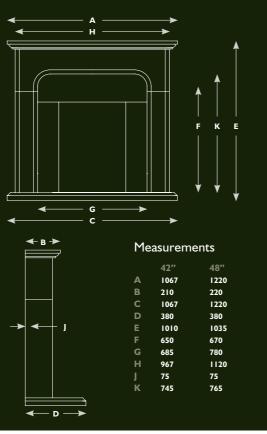

#### PRODUCT GUIDE

All of our stone collection is manufactured from natural Portuguese limestone and as such, natural variation will occur. This will include shading, veining, fossils and crystal markings. This is the beauty of a natural stone product which sets it apart from any mass produced man made counterpart.

Every effort has been made to show correct colour representation, although no guarantees can be given due to the printing process. Customers are advised to view fireplaces and samples at their fireplace dealer.