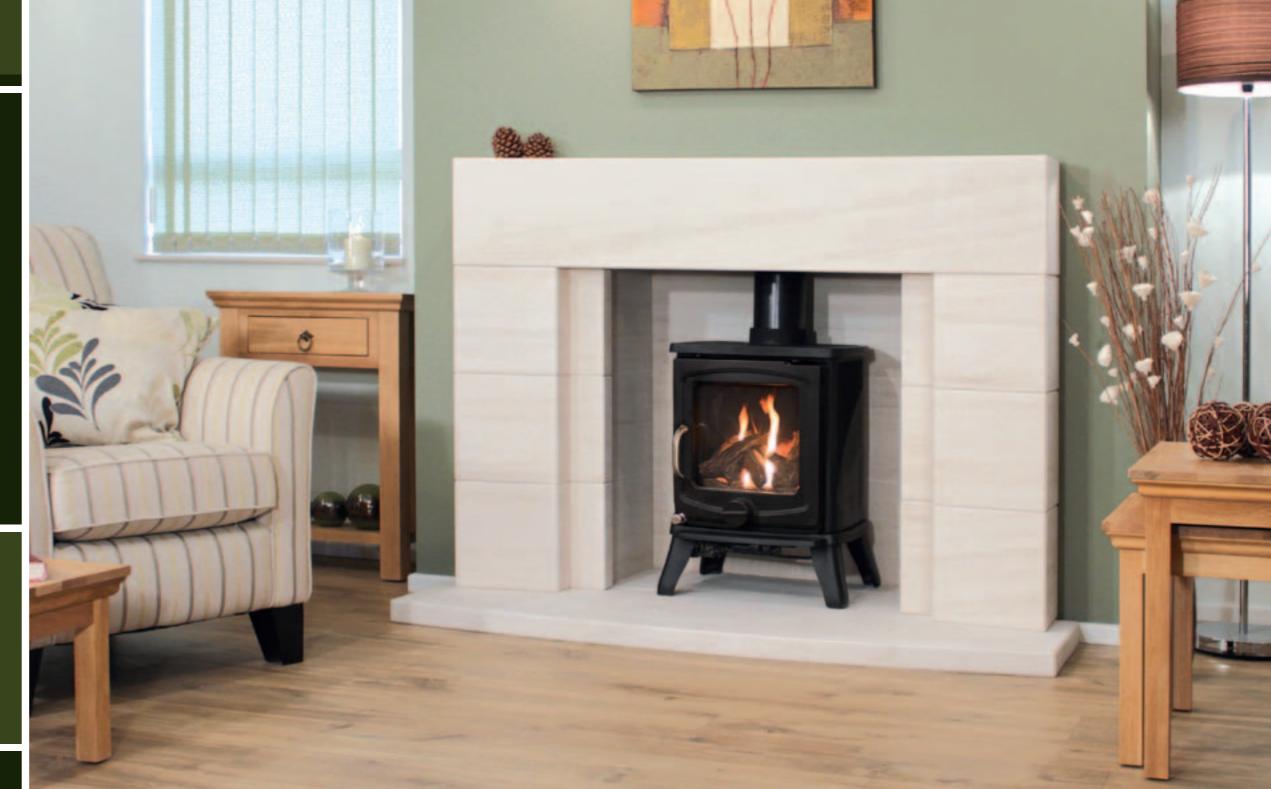

### CABO DA ROCA

The Cabo Da Roca is carved from solid stone. This expertly carved fireplace boasts concave curves and bold detailing to the legs. A magnificent focal point to any room

Shown with Bela Vista stove. (please see our stove brochure)