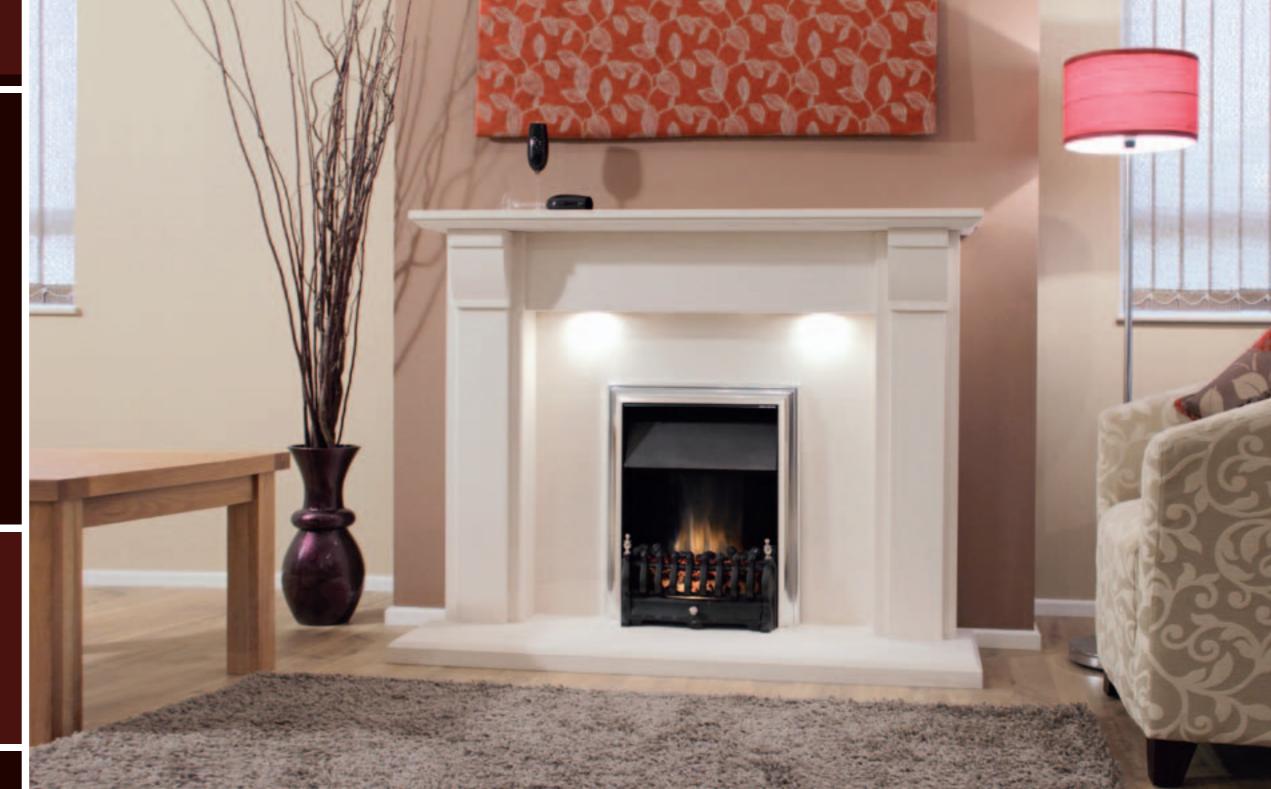

#### The Silvosa Limestone Fireplace

The Silvosa must surely be a collectors piece of the future. Fireplace architecture at is very best. This design has solid stone carved shaped and fluted legs together with the curved header and shelf to give a fireplace of impressive proportions. A wonderful centrepiece.