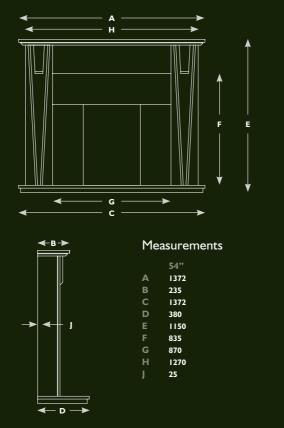

### The Napoli Limestone Fireplace

Sweeping curves and double carved arch give this design real appeal. You have the option of fluted or plain legs. Will add a perfect feature to any living space.