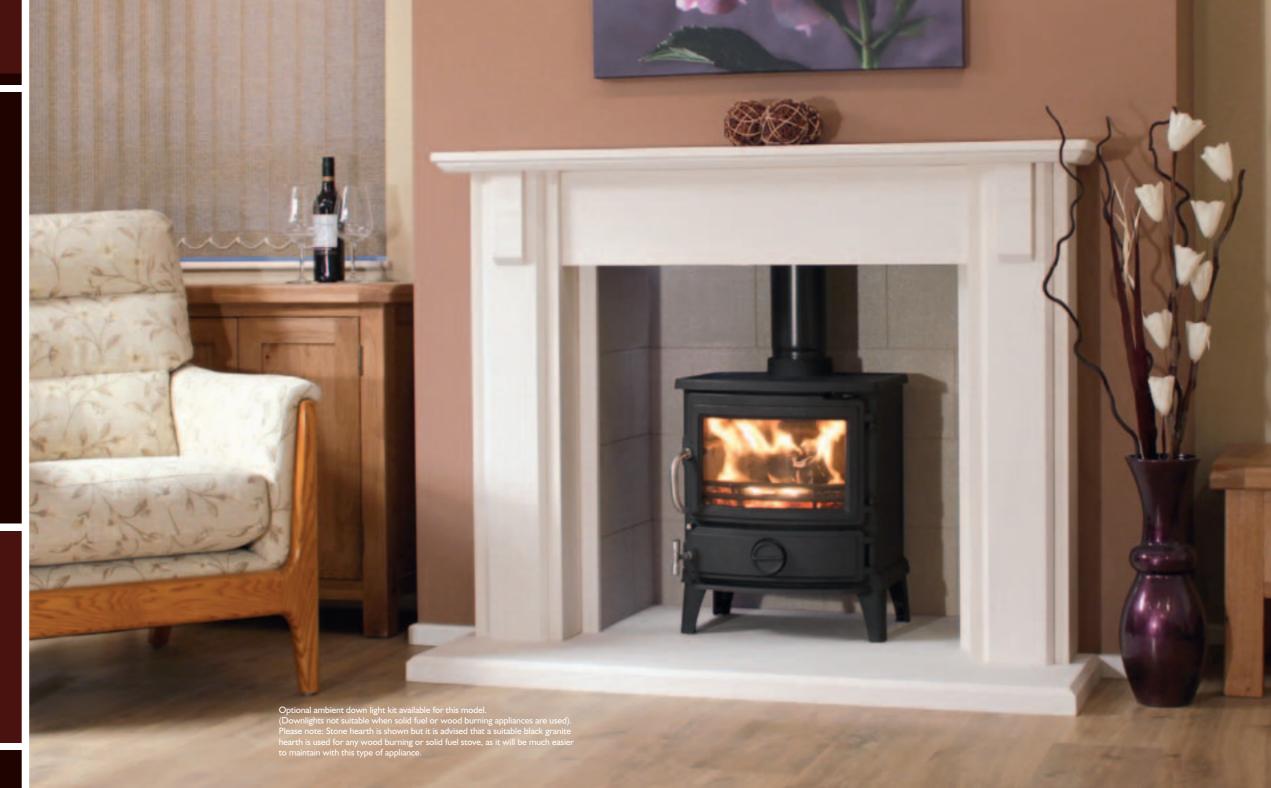

#### The Mimosa Limestone Fireplace

The clean crisp lines of the Mimosa with its solid tapered limestone leg facia will give simplicity and character, all from one design.