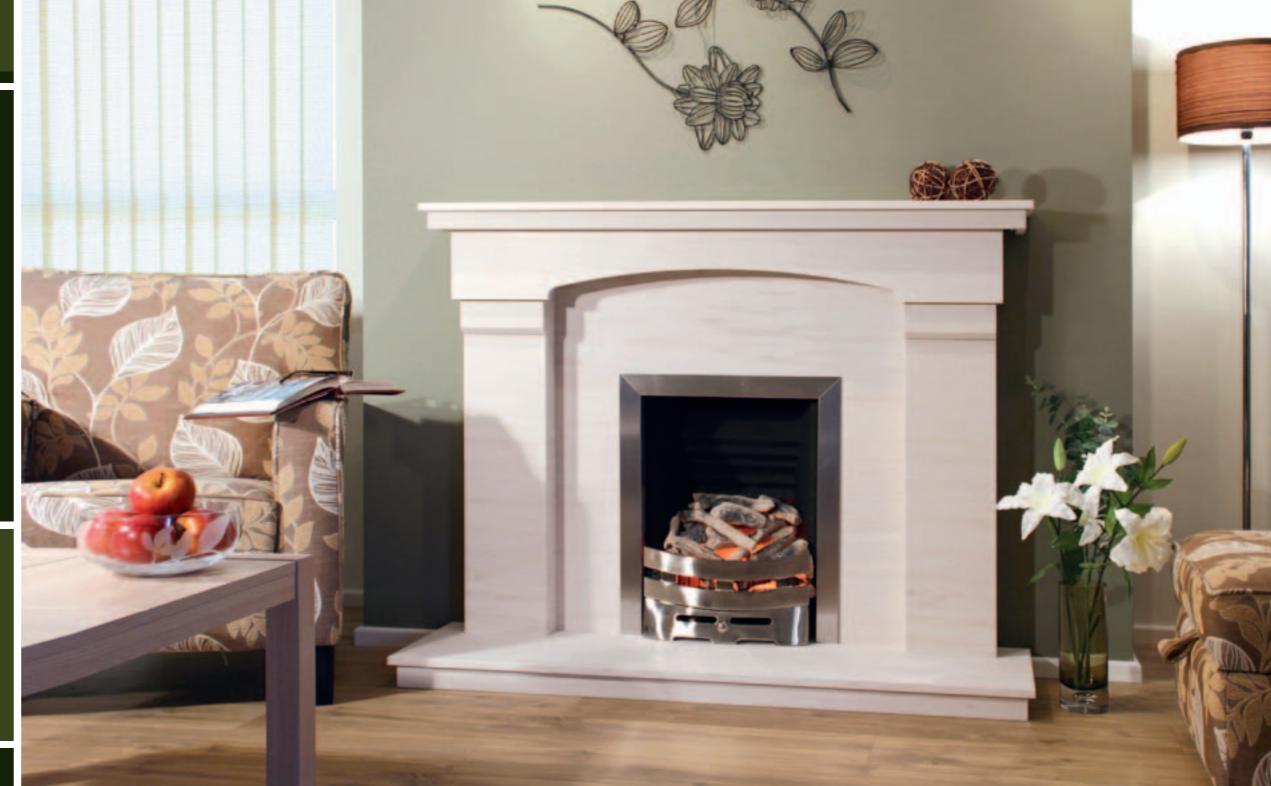

#### The Mimosa Limestone Fireplace

The clean crisp lines of the Mimosa with its solid tapered limestone leg facia will give simplicity and character, all from one design.