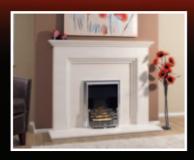

### MIMOSA

#### The Mimosa Limestone Fireplace

The clean crisp lines of the Mimosa with its solid tapered limestone leg facia will give simplicity and character, all from one design.