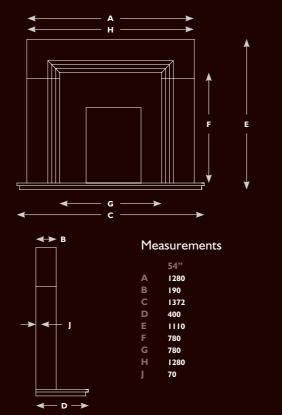

#### The Sezimbra HE Limestone Fireplace

A wonderful fireplace with clean lines and modern design create a fireplace of real appeal. Shown with P&J Products High Efficiency 700 gas convector fire. Sit down and relax and enjoy the open living flames together with a natural stone chamber that creates a large fire opening with an amazing 64.5% efficiency.