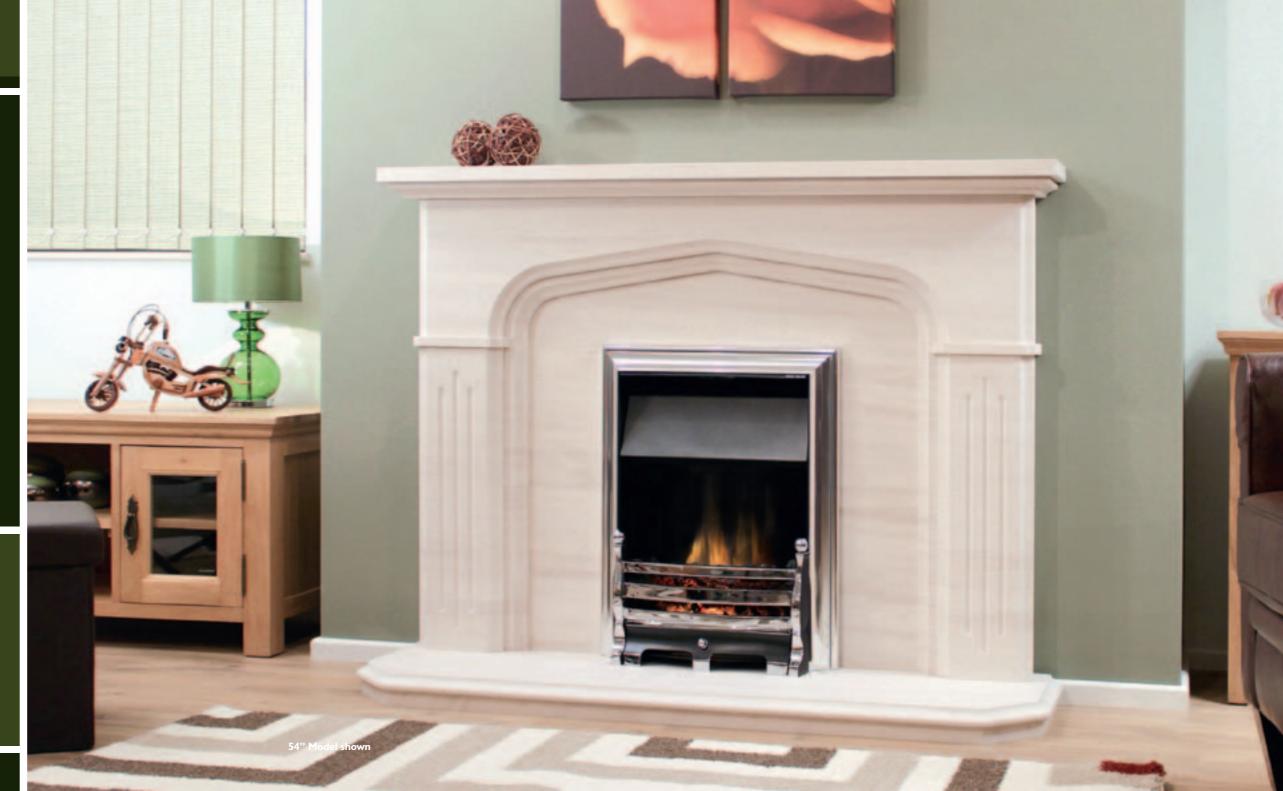

#### The Santana Limestone Fireplace

The Santana is an absolutely stunning fireplace.
A masterpiece in design and workmanship.
With the flowing curves and wonderful carved mouldings this fireplace will adorn most rooms to give a magnificent feature that is sure to be centre stage.