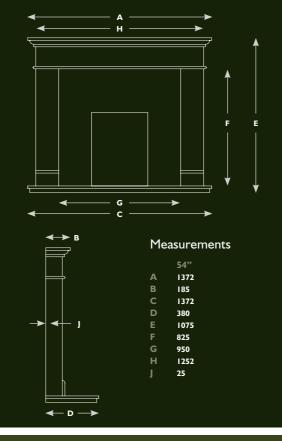

#### PRODUCT GUIDE

All of our stone collection is manufactured from natural Portuguese limestone and as such, natural variation will occur. This will include shading, veining, fossils and crystal markings. This is the beauty of a natural stone product which sets it apart from any mass produced man made counterpart.