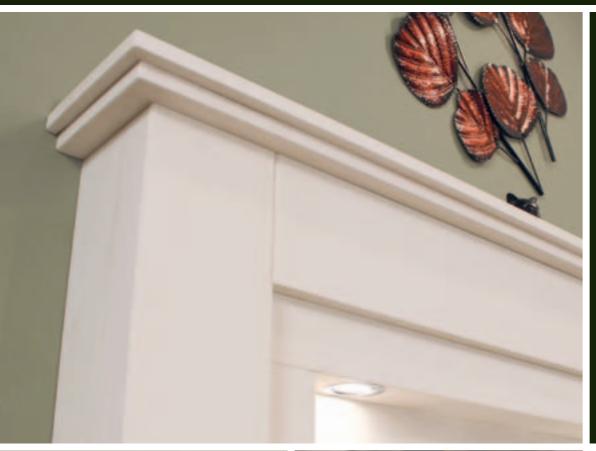

#### The Mimosa Limestone Fireplace

The clean crisp lines of the Mimosa with its solid tapered limestone leg facia will give simplicity and character, all from one design.