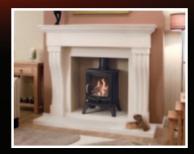

### SILVER COAST

#### The Silver Coast Limestone Fireplace

Great proportions and the double gentle curving arches give this design real appeal.
This versatile and full of charm fireplace will grace any living space.