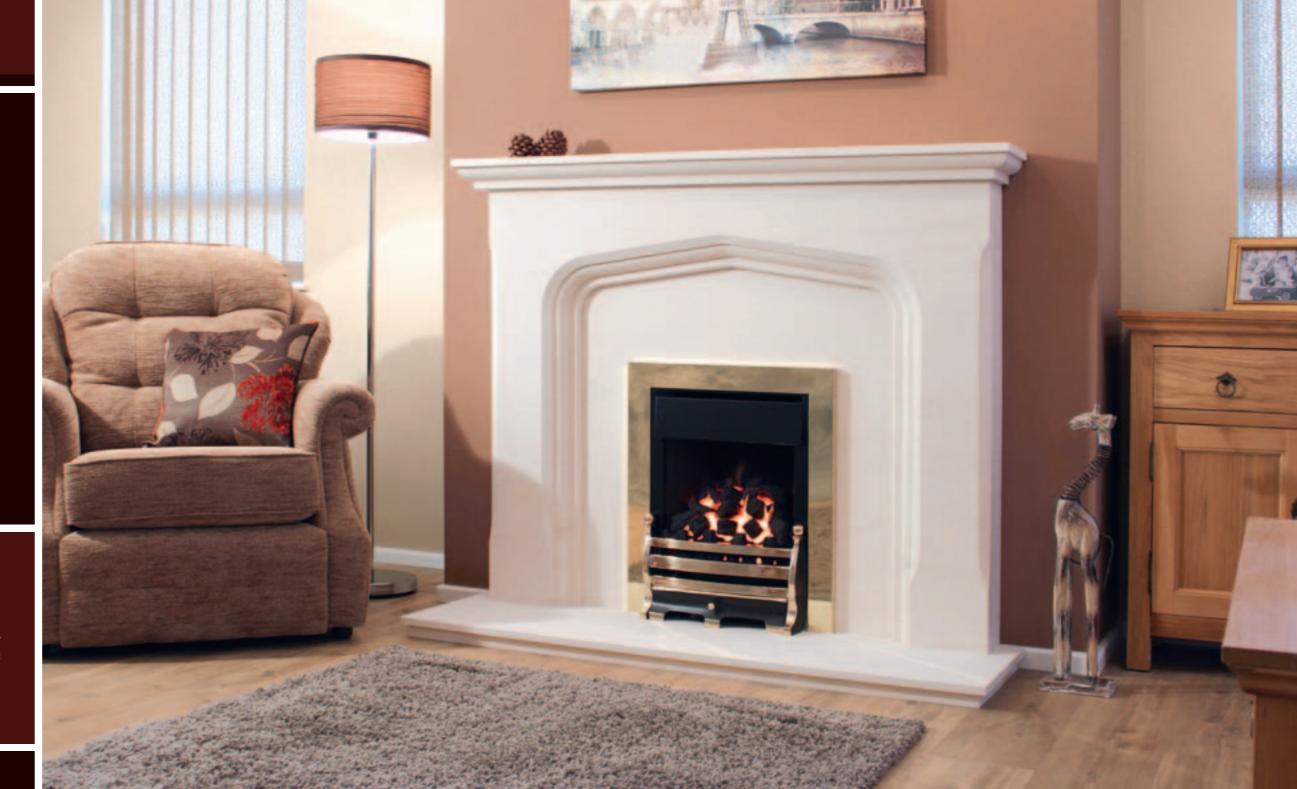

#### The Algarve Limestone Fireplace

The Algarve is of classical design with timeless appeal. The Tudor arch design and arch carving detail create a spectacular centre piece with sensational results. Popular in both modern and traditional settings.