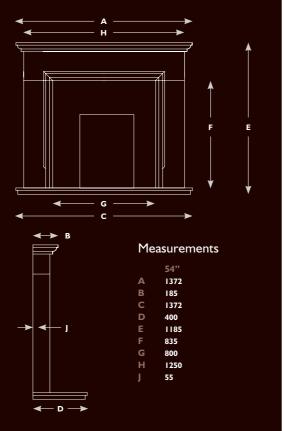

#### PRODUCT GUIDE

All of our stone collection is manufactured from natural Portuguese limestone and as such, natural variation will occur. This will include shading, veining, fossils and crystal markings. This is the beauty of a natural stone product which sets it apart from any mass produced man made counterpart.

Every effort has been made to show correct colour representation, although no guarantees can be given due to the printing process. Customers are advised to view fireplaces and samples at their fireplace dealer.