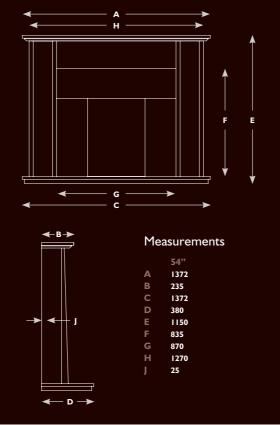

r wood burning appliance, hearths and back panels must be sectioned to allow for thermal expansion, ask your chosen fireplace

Any description used for each fireplace is in the view of the editor only and must not be used as a factual statement.

### **AWARDS**

#### HEARTH&HOME

**Exhibition Awards** 

Fireplace Product of the Year 2011 (Sezimbra HE Fireplace - p66-67)

Fireplace of the Year 2011 (Silvosa Fireplace - p54-55)

Fireplace Suite of the Year 2011

#### **TELEVISION**

We recently supplied a Limestone Fireplace for the ITV show '60 minute makeover' see pictures below.





#### **Products**

16-17 Flores

18-19 Camacha 20-21 **Azores** 

22-23 Funchal

Cabo Da Roca

26-27 Viana

28-29

Mirandela

32-33 Algarve

34-35

36-37

38-39

Estralita

52-53

54-55

56-57

### MIMOSA







#### The Mimosa Limestone Fireplace

The clean crisp lines of the Mimosa with its solid tapered limestone leg facia will give simplicity and character, all from one design.



### BIRRE











### RIBEIRO









#### The Ribeiro Limestone Fireplace

A wonderful design of a classic. Elegant proportions and fine detailing will make you want to come home and enjoy this masterpiece.



### ALVITO









#### The Alvito Limestone Fireplace

This stylish fireplace is manufactured from beautiful Portuguese limestone and is shown with an optional stone designed vermiculite chamber, a perfect combination that will bring life to any living space.

Shown with, Stoven Kensington SE wood burning stove, with integral oven.



### SILVER COAST







#### The Silver Coast Limestone Fireplace