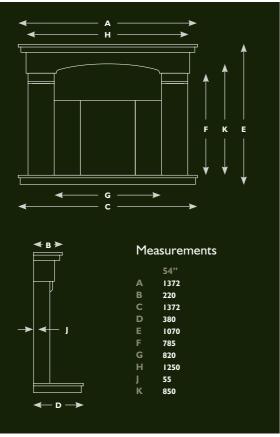

masterpiece.



### ALVITO









#### The Alvito Limestone Fireplace

This stylish fireplace is manufactured from beautiful Portuguese limestone and is shown with an optional stone designed vermiculite chamber, a perfect combination that will bring life to any living space.

Shown with, Stoven Kensington SE wood burning stove, with integral oven.



### SILVER COAST







#### The Silver Coast Limestone Fireplace

Great proportions and the double gentle curving arches give this design real appeal.
This versatile and full of charm fireplace will grace any living space.



### BORBA









#### The Borba Limestone Fireplace

A combination of clean lines and sensational steps creates a design with extreme versatility. The Borba will be centre stage to any living space.



### FLORES









### The Flores Limestone Fireplace

Gentle curves and striking lines behold this wonderful fireplace. A design that will give warmth and beauty to any room.



### CAMACHA









#### The Camacha Limestone Fireplace

The Camache has clean lines and hand crafted solid stone corbels. A striking design that will grace both contemporary and more traditional living spaces.



### AZORES





#### The Azores Limestone Fireplace

An impressive period styled fireplace, will give grandeur to any room that it graces. A striking design with fine detailing that is sure to impress.



### FUNCHAL







#### The Funchal Limestone Fireplace

Sit down and relax in front of this handsome and versatile fireplace, clean lines and tasteful carved moulding make it the perfect choice.



### CABO DA RO