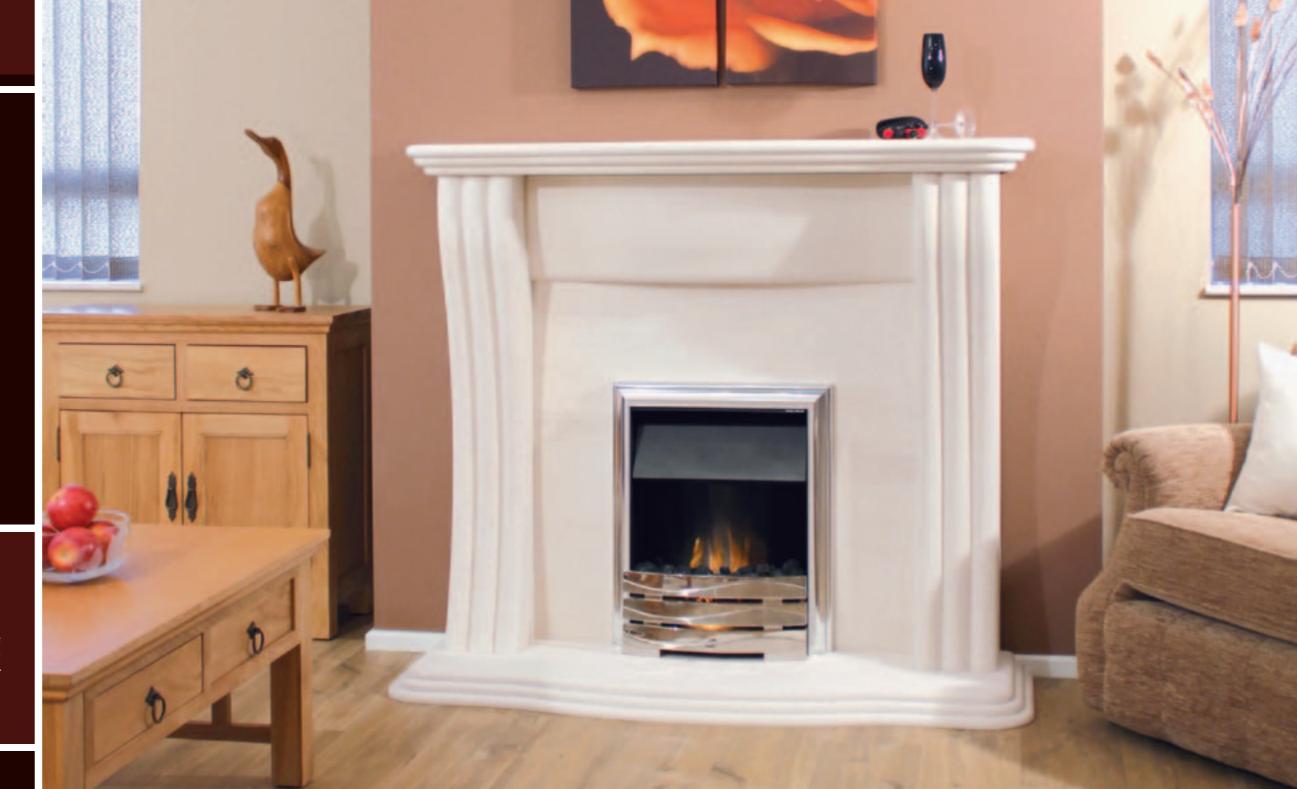

### AZORES

#### The Azores Limestone Fireplace

An impressive period styled fireplace, will give grandeur to any room that it graces. A striking design with fine detailing that is sure to impress.