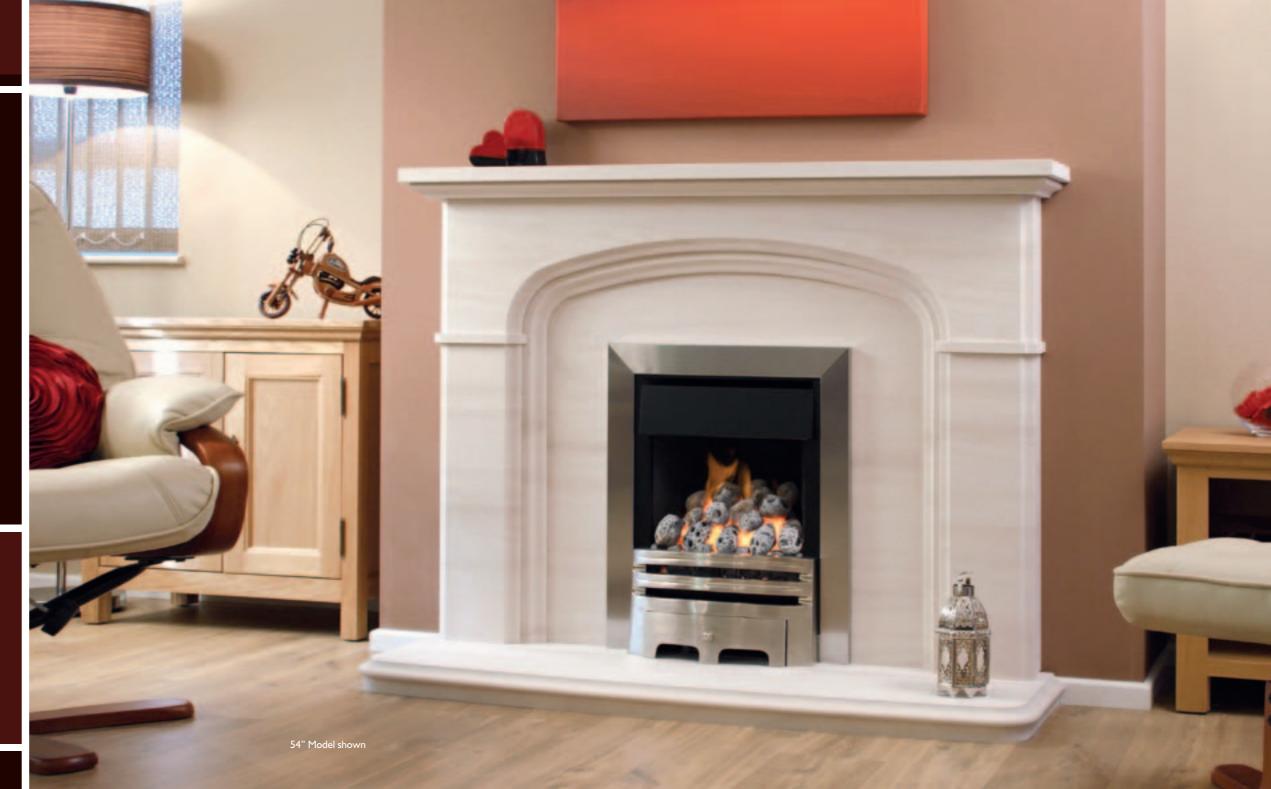

### MIMOSA

#### The Mimosa Limestone Fireplace

The clean crisp lines of the Mimosa with its solid tapered limestone leg facia will give simplicity and character, all from one design.