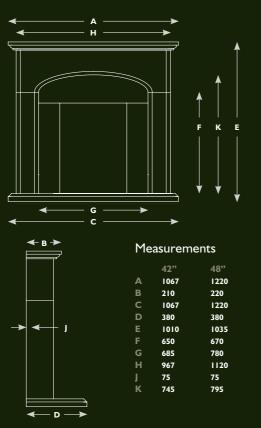

#### The Silver Coast Limestone Fireplace

Great proportions and the double gentle curving arches give this design real appeal.
This versatile and full of charm fireplace will grace any living space.