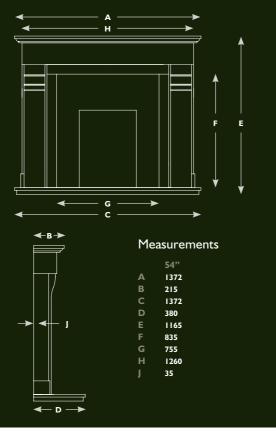

#### The Mimosa Limestone Fireplace

The clean crisp lines of the Mimosa with its solid tapered limestone leg facia will give simplicity and character, all from one design.