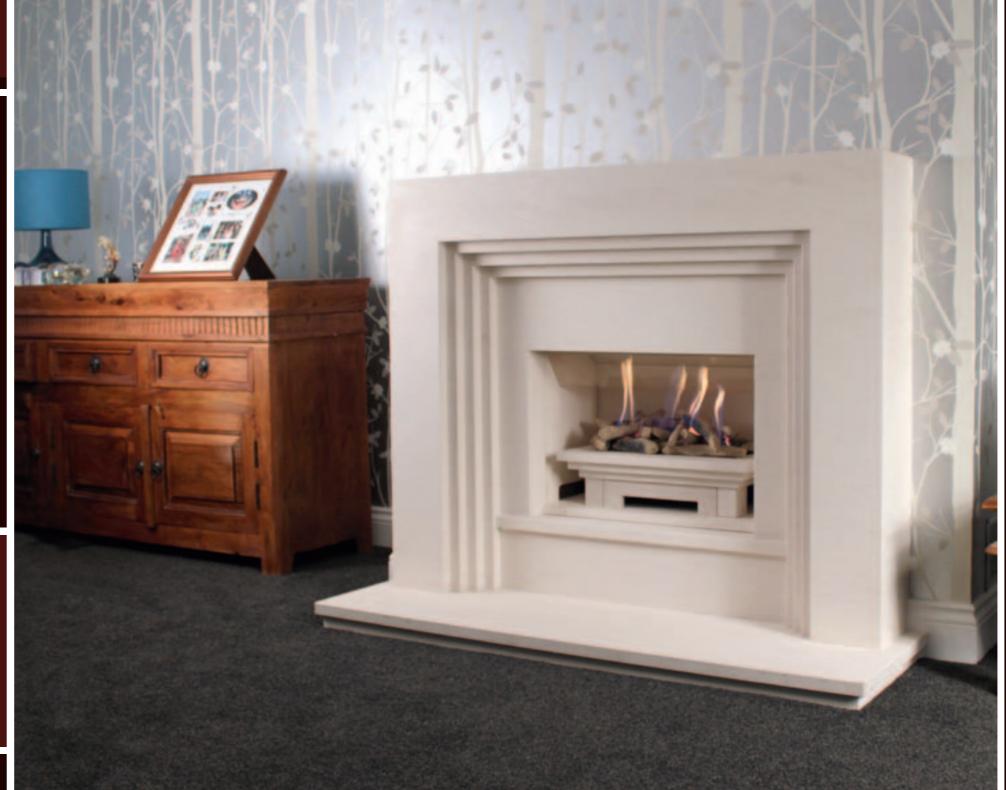

### SEZIMBRA HE

#### The Sezimbra HE Limestone Fireplace

A wonderful fireplace with clean lines and modern design create a fireplace of real appeal. Shown with P&J Products High Efficiency 700 gas convector fire. Sit down and relax and enjoy the open living flames together with a natural stone chamber that creates a large fire opening with an amazing 64.5% efficiency.