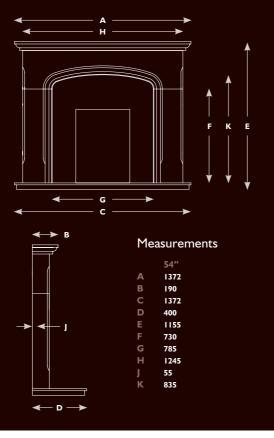

dern and traditional settings.



### SANTANA







#### The Santana Limestone Fireplace

The Santana is an absolutely stunning fireplace.
A masterpiece in design and workmanship.
With the flowing curves and wonderful carved mouldings this fireplace will adorn most rooms to give a magnificent feature that is sure to be centre stage.



## BEJA









#### The Beja Limestone Fireplace

An elegant design of moderate size. Beautifully smooth contoured legs carved from solid stone give this design, style, quality and appeal. Will transform any living space with dramatic results.

Optional ambient down light kit available for this model. (Downlights not suitable when solid fuel or wood burning appliance are used)

Shown with Bela Vista stove. (please see our stove brochure)



### SAFIRA







#### The Safira Limestone Fireplace

Wonderful flowing curves and fine detailing to carved profiles makes this a winning design. Sit down and admire.



### RIO









#### The Rio Limestone Fireplace

This popular fireplace is sure to impress. Straight lines and beautiful moulding create a simple yet elegant design, and is sure to bring style to any room.



### SOL









#### The Sol Limestone Fireplace

Simple clean lines with gentle curved arch and elegant carved matching moulding to the arch, shelf and hearth give this fireplace true style. Will transform any room effortlessly.



### PALMA







#### The Palma Limestone Fireplace

With features of the art deco period, this straight forward design is sure to turn heads. Unique styling and clean lines will be the perfect feat