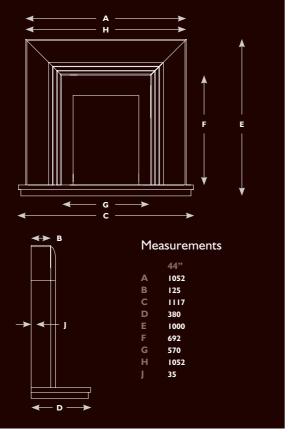

#### PRODUCT GUIDE

All of our stone collection is manufactured from natural Portuguese limestone and as such, natural variation will occur. This will include shading, veining, fossils and crystal markings. This is the beauty of a natural stone product which sets it apart from any mass produced man made counterpart.

Every effort has been made to show correct colour representation, although no guarantees can be given due to the printing process. Customers are advised to view fireplaces and samples at their fireplace dealer.