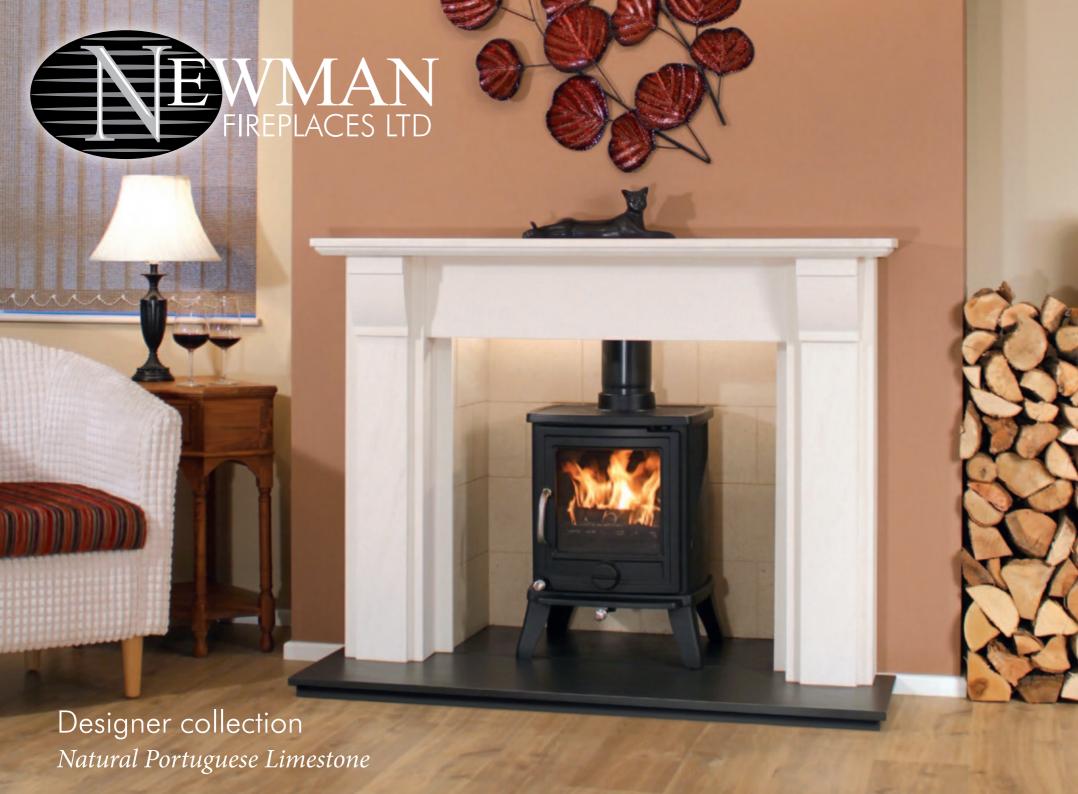

#### Designer collection Natural Portuguese Limestone

Thank you for showing an interest in our natural Portuguese limestone collection. As you browse through this catalogue you will find a very comprehensive range with 32 models being shown, many being offered in various sizes. There are styles to suit almost any room from traditional to contemporary, including our award winning designs. Our fireplaces are manufactured in our Portuguese workshops to the highest standard using only the best available materials with each stage of manufacture being monitored with our own strict quality control system.

Portuguese limestone is a beautiful natural material offering a fireplace that is truly unique each having its own natural variation in shading and markings. With its neutral colour it is an ideal choice for making decorating and room furnishings simple for now and for the future.

This brochure is for the sole purpose of displaying the limestone fireplaces, all other items shown in each picture including, stoves, electric fires, down lights, vermiculite panels etc, etc, are not included in any fireplace sale.