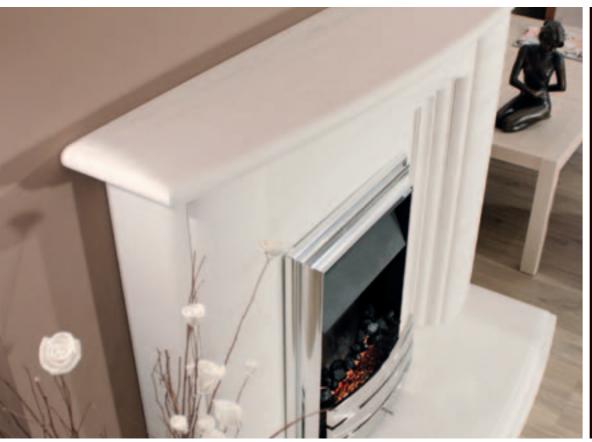

#### The Mimosa Limestone Fireplace

The clean crisp lines of the Mimosa with its solid tapered limestone leg facia will give simplicity and character, all from one design.