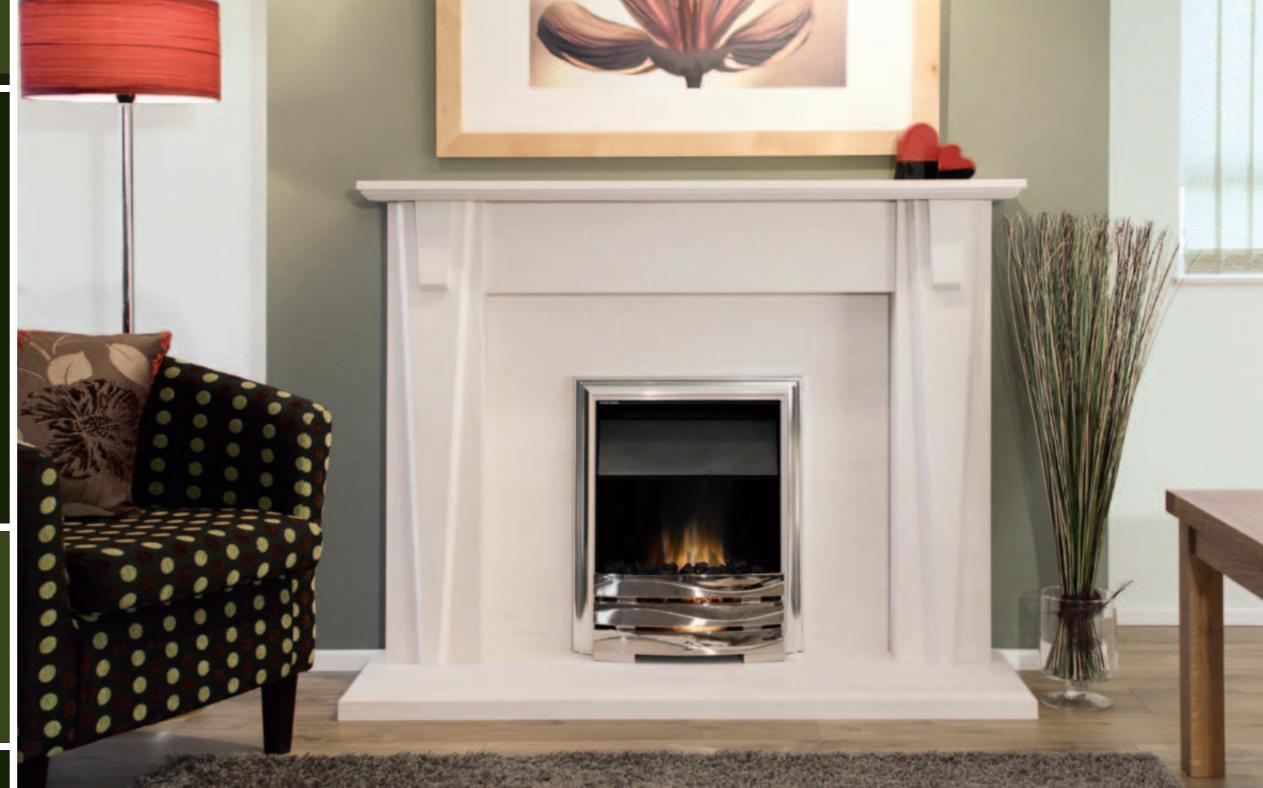

### MIMOSA

#### The Mimosa Limestone Fireplace

The clean crisp lines of the Mimosa with its solid tapered limestone leg facia will give simplicity and character, all from one design.