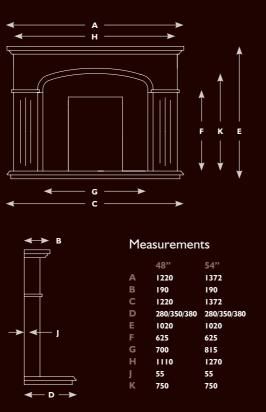

#### The Algarve Limestone Fireplace

The Algarve is of classical design with timeless appeal. The Tudor arch design and arch carving detail create a spectacular centre piece with sensational results. Popular in both modern and traditional settings.