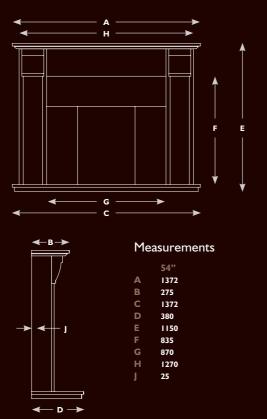

#### The Silvosa Limestone Fireplace

The Silvosa must surely be a collectors piece of the future. Fireplace architecture at is very best. This design has solid stone carved shaped and fluted legs together with the curved header and shelf to give a fireplace of impressive proportions. A wonderful centrepiece.

Optional ambient down light kit available for this model.

(Downlights not suitable when solid fuel or wood burning appliance are used)

Shown with Bela Vista stove. (please see our stove brochure)