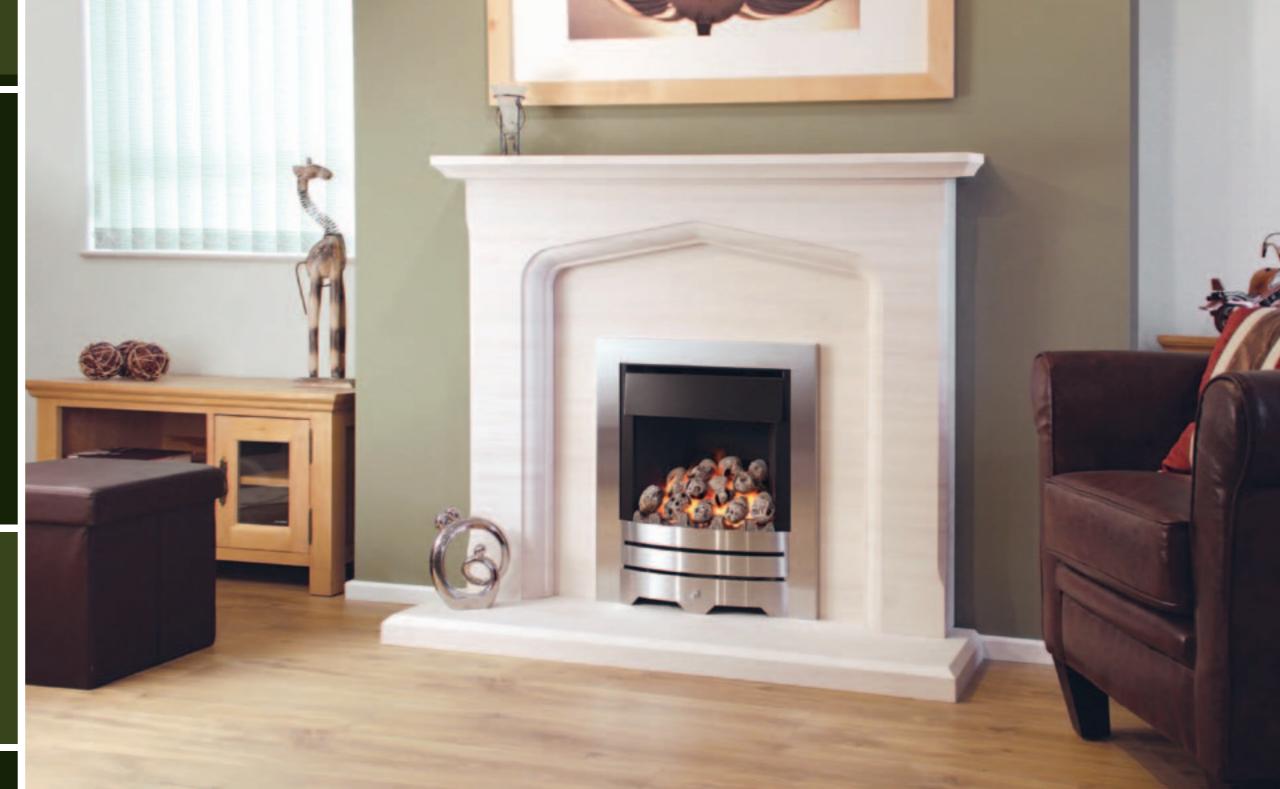

nal design but with a modern feel. All hand finished by gifted stone masons giving a fireplace of real impression.



### PENEDA







#### The Peneda Limestone Fireplace

Creative simplicity at its very best. The clean lines of this design will create a spectacular fireplace to be enjoyed for many years to come.



### MIRANDELA





#### The Nirandela Limestone Fireplace

The Mirandela is a masterpiece that displays the skill of our master stone masons. An impressive design that will be admired for many years to come.



### ALGARVE







#### The Algarve Limestone Fireplace

The Algarve is of classical design with timeless appeal. The Tudor arch design and arch carving detail create a spectacular centre piece with sensational results. Popular in both modern and traditional settings.



### SANTANA







#### The Santana Limestone Fireplace

The Santana is an absolutely stunning fireplace.
A masterpiece in design and workmanship.
With the flowing curves and wonderful carved mouldings this fireplace will adorn most rooms to give a magnificent feature that is sure to be centre stage.



## BEJA









#### The Beja Limestone Fireplace

An elegant design of moderate size. Beautifully smooth contoured legs carved from solid stone give this design, style, quality and appeal. Will transform any living space with dramatic results.

Optional ambient down light kit available for this model. (Downlights not suitable when solid fuel or wood burning appliance are used)

Shown with Bela Vista stove. (please see our stove brochure)



### SAFIRA







#### The Safira Limestone Fi