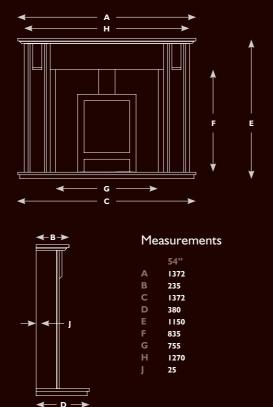

#### The Mimosa Limestone Fireplace

The clean crisp lines of the Mimosa with its solid tapered limestone leg facia will give simplicity and character, all from one design.