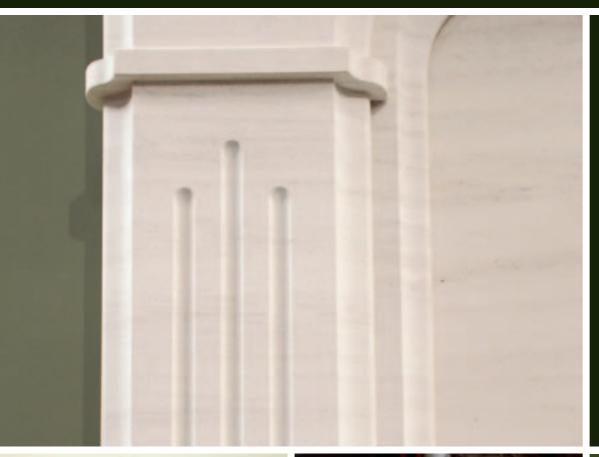

#### The Santana Limestone Fireplace

The Santana is an absolutely stunning fireplace.
A masterpiece in design and workmanship.
With the flowing curves and wonderful carved mouldings this fireplace will adorn most rooms to give a magnificent feature that is sure to be centre stage.