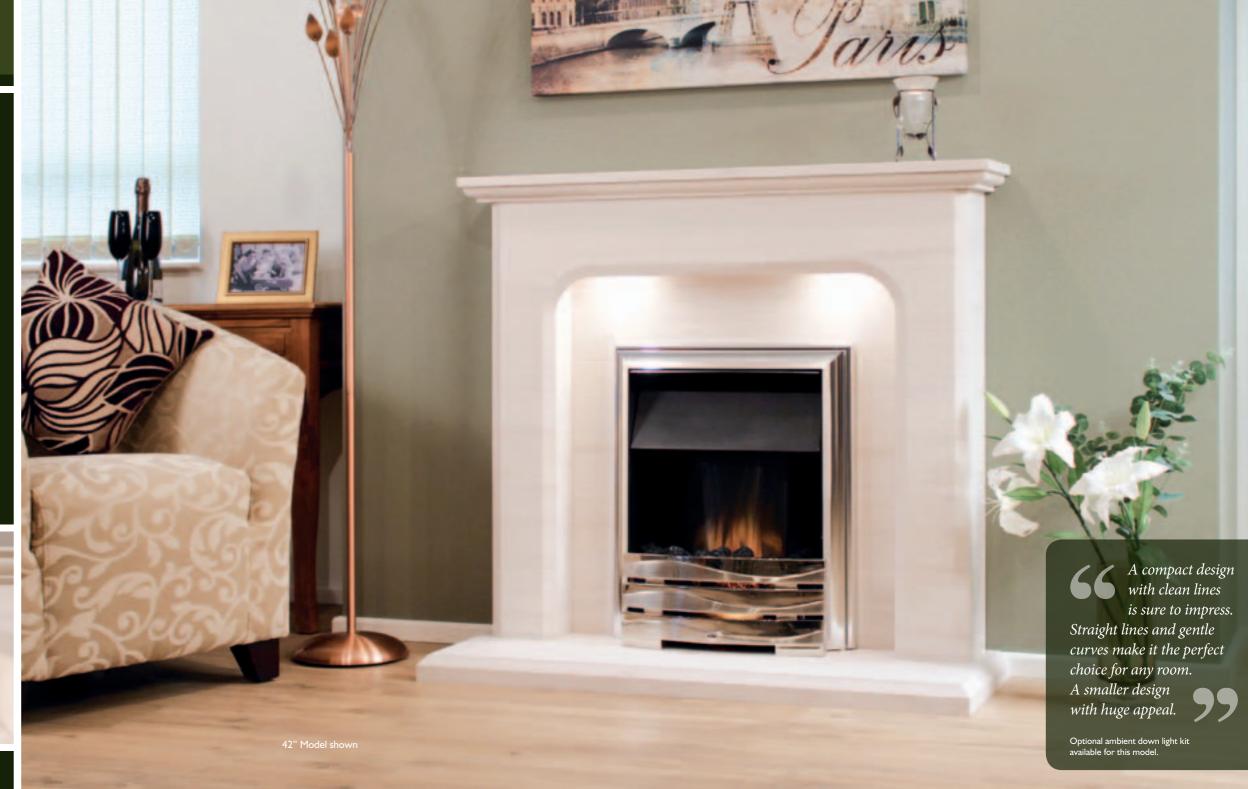

#### The Mimosa Limestone Fireplace

The clean crisp lines of the Mimosa with its solid tapered limestone leg facia will give simplicity and character, all from one design.