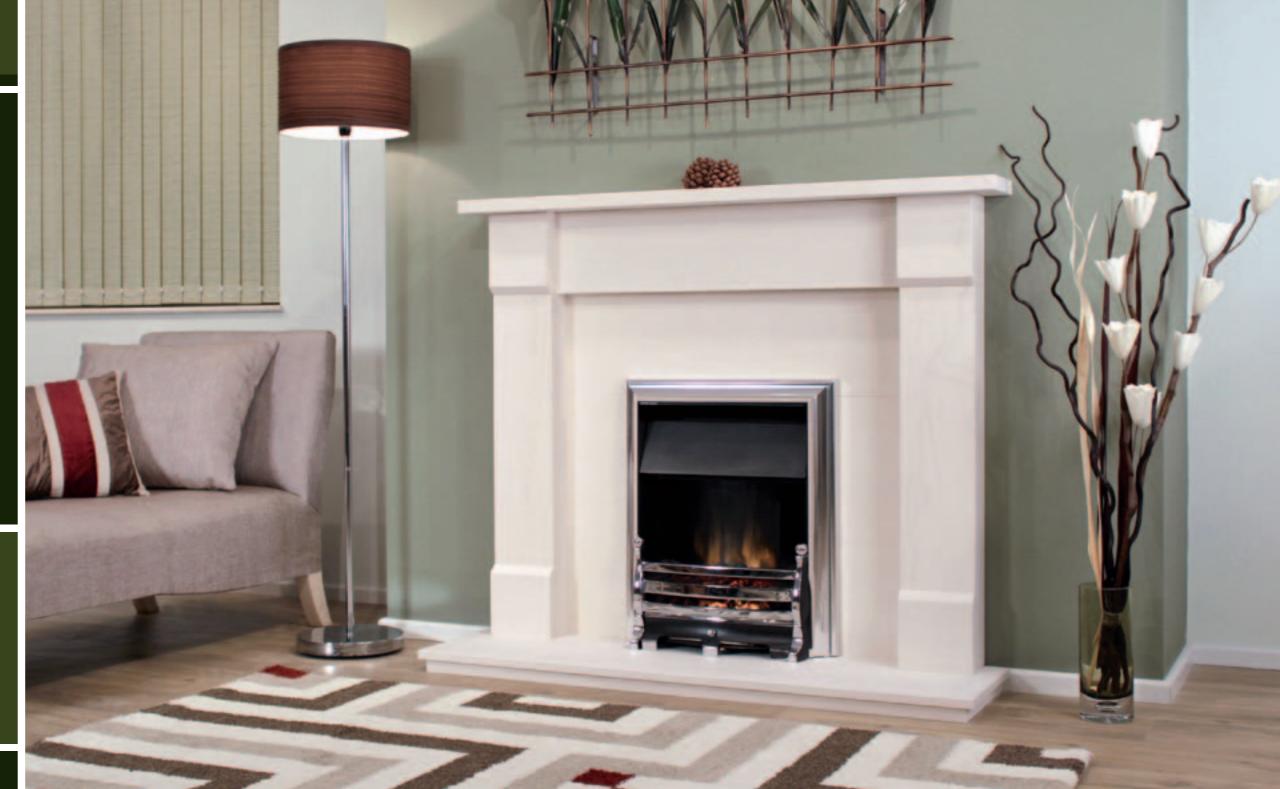

### FLORES

### The Flores Limestone Fireplace

Gentle curves and striking lines behold this wonderful fireplace. A design that will give warmth and beauty to any room.