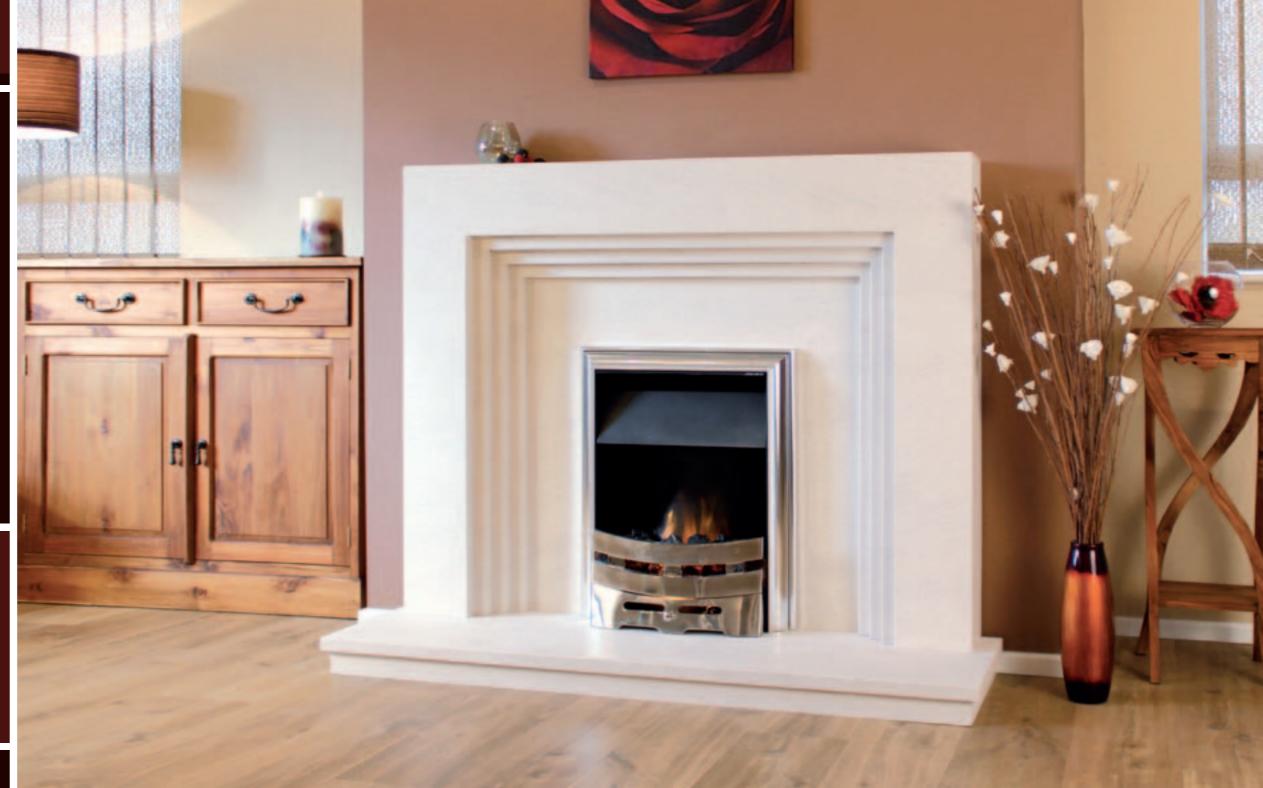

#### The Mimosa Limestone Fireplace

The clean crisp lines of the Mimosa with its solid tapered limestone leg facia will give simplicity and character, all from one design.