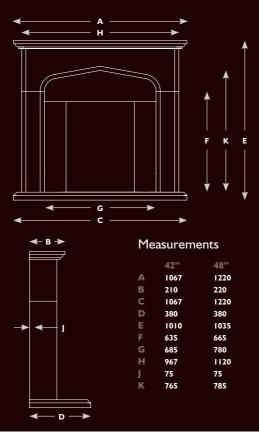

#### The Mimosa Limestone Fireplace

The clean crisp lines of the Mimosa with its solid tapered limestone leg facia will give simplicity and character, all from one design.