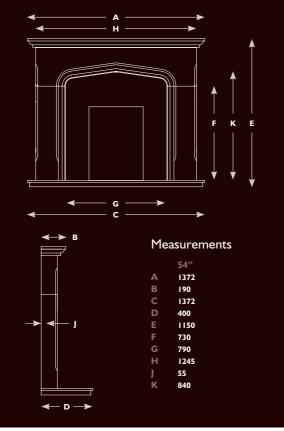

#### The Algarve Limestone Fireplace

The Algarve is of classical design with timeless appeal. The Tudor arch design and arch carving detail create a spectacular centre piece with sensational results. Popular in both modern and traditional settings.