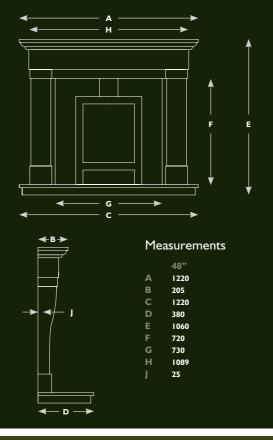

## BEJA

#### The Beja Limestone Fireplace

An elegant design of moderate size. Beautifully smooth contoured legs carved from solid stone give this design, style, quality and appeal. Will transform any living space with dramatic results.