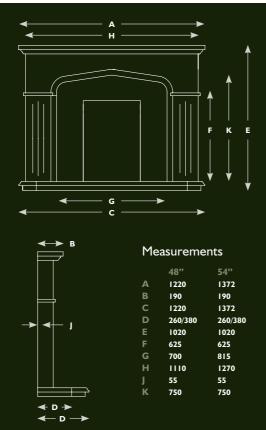

#### The Santana Limestone Fireplace

The Santana is an absolutely stunning fireplace.
A masterpiece in design and workmanship.
With the flowing curves and wonderful carved mouldings this fireplace will adorn most rooms to give a magnificent feature that is sure to be centre stage.