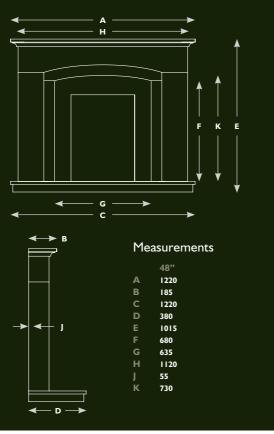

#### The Mimosa Limestone Fireplace

The clean crisp lines of the Mimosa with its solid tapered limestone leg facia will give simplicity and character, all from one design.