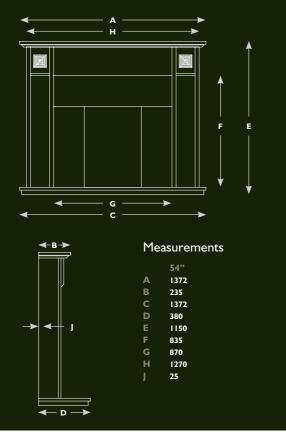

### MIMOSA

#### The Mimosa Limestone Fireplace

The clean crisp lines of the Mimosa with its solid tapered limestone leg facia will give simplicity and character, all from one design.