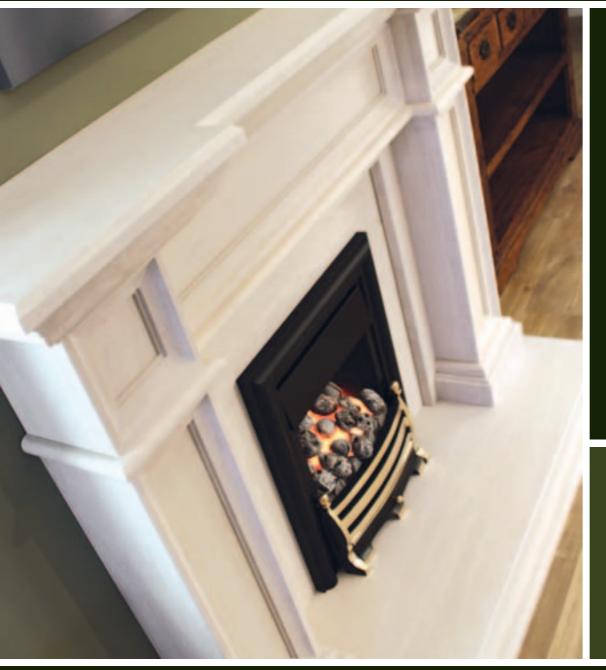

### MIMOSA

#### The Mimosa Limestone Fireplace

The clean crisp lines of the Mimosa with its solid tapered limestone leg facia will give simplicity and character, all from one design.