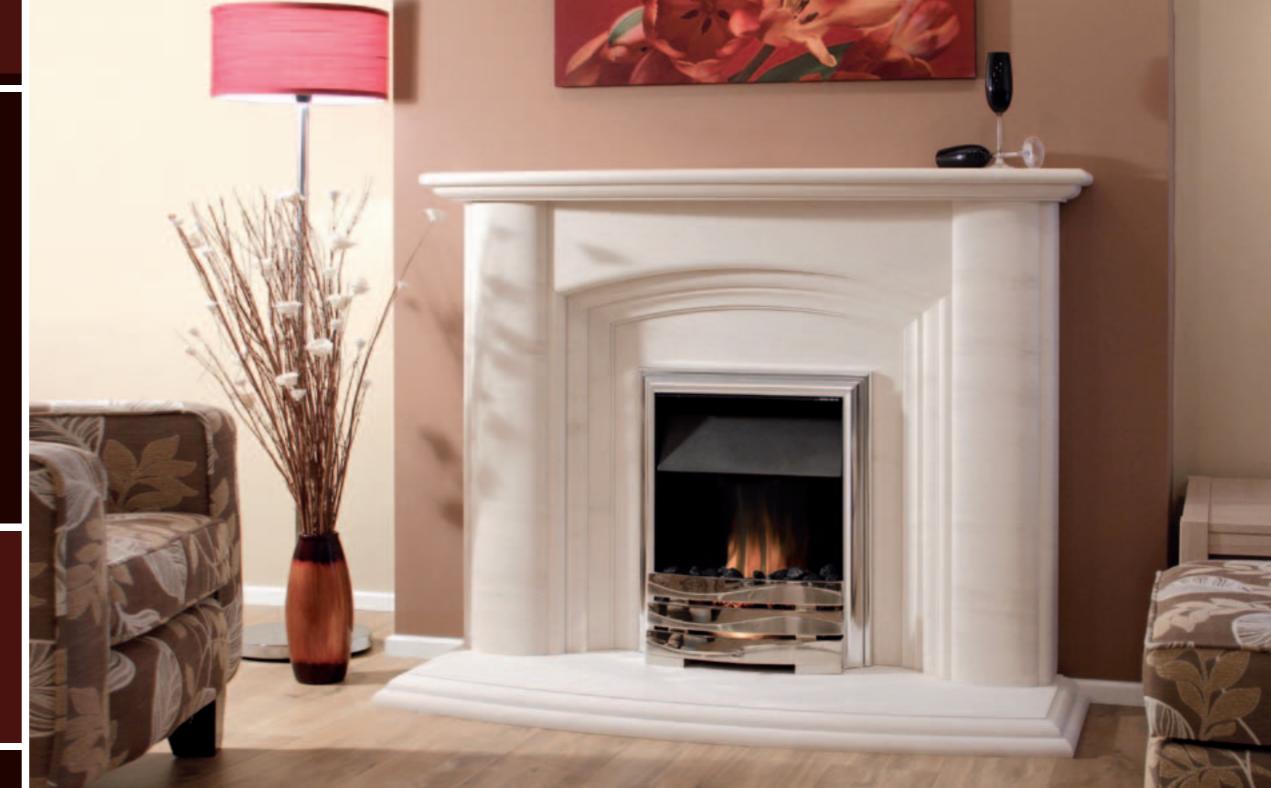

#### The Mimosa Limestone Fireplace

The clean crisp lines of the Mimosa with its solid tapered limestone leg facia will give simplicity and character, all from one design.