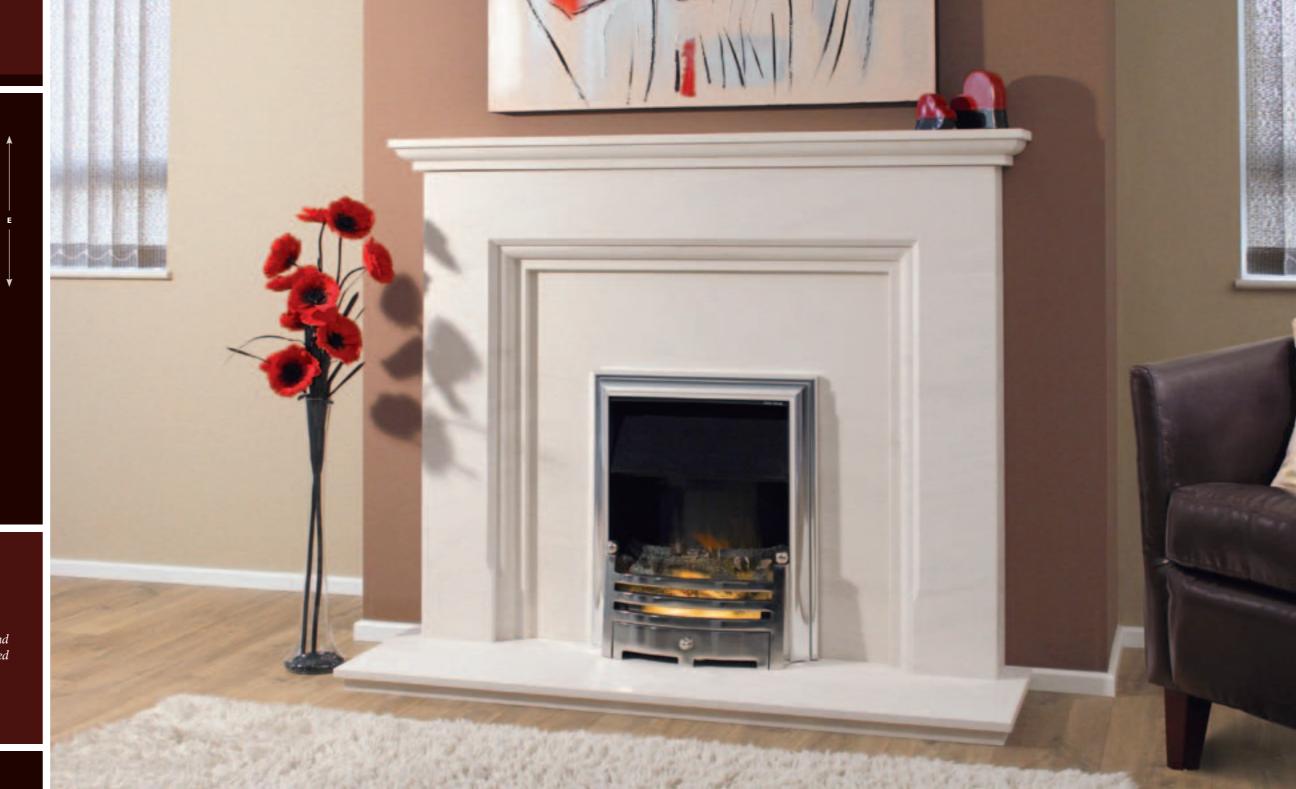

#### The Santana Limestone Fireplace

The Santana is an absolutely stunning fireplace.
A masterpiece in design and workmanship.
With the flowing curves and wonderful carved mouldings this fireplace will adorn most rooms to give a magnificent feature that is sure to be centre stage.