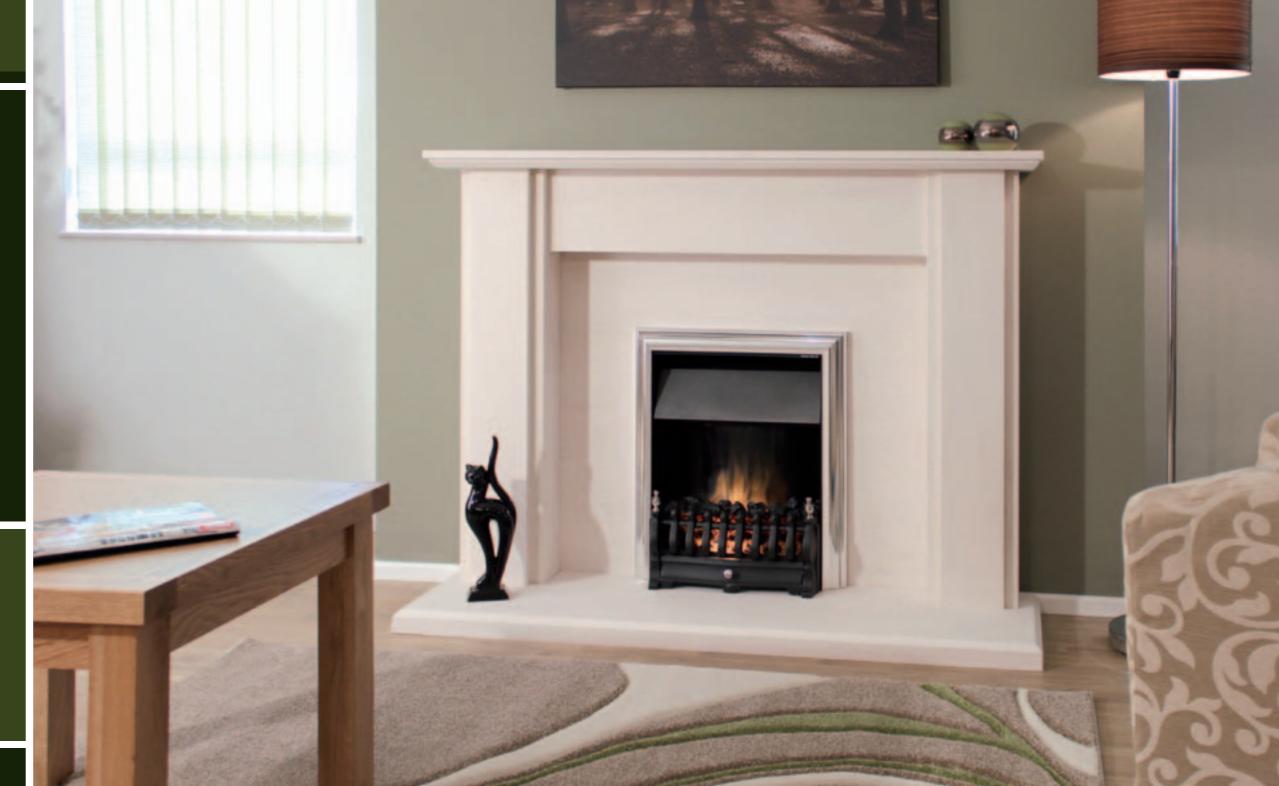

surround is shown with a honed black granite hearth and optional stone designed vermiculite chamber, a perfect combination that will bring life to any living space.



### BARCELOS







#### The Barcelos Limestone Fireplace

A modern version of a more traditional design.
The Barcelos boasts gentle curving to the solid
stone leg corbels. Perfect for either modern or
traditional settings.



### NAPOLI





### The Napoli Limestone Fireplace

Sweeping curves and double carved arch give this design real appeal. You have the option of fluted or plain legs. Will add a perfect feature to any living space.



### PORTELA







#### The Portela Limestone Fireplace

Straight clean lines of the Portela combined with the carved maze corbels. A centrepiece that effortlessly transforms your room.



### SEZIMBRA HE







#### The Sezimbra HE Limestone Fireplace

A wonderful fireplace with clean lines and modern design create a fireplace of real appeal. Shown with P&J Products High Efficiency 700 gas convector fire. Sit down and relax and enjoy the open living flames together with a natural stone chamber that creates a large fire opening with an amazing 64.5% efficiency.



#### PRODUCT GUIDE

All of our stone collection is manufactured from natural Portuguese limestone and as such, natural variation will occur. This will include shading, veining, fossils and crystal markings. This is the beauty of a natural stone product which sets it apart from any mass produced man made counterpart.

Every effort has been made to show correct colour representation, although no guarantees can be g