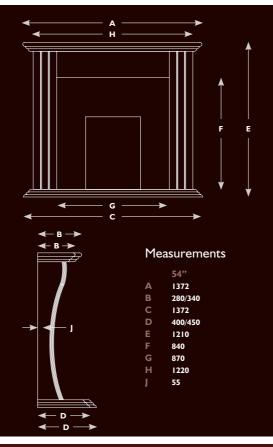

#### PRODUCT GUIDE

All of our stone collection is manufactured from natural Portuguese limestone and as such, natural variation will occur. This will include shading, veining, fossils and crystal markings. This is the beauty of a natural stone product which sets it apart from any mass produced man made counterpart.