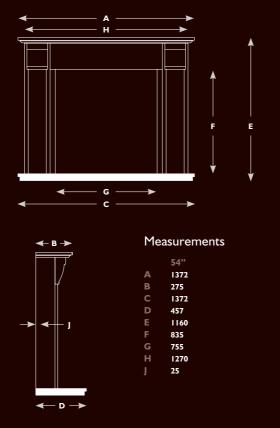

#### The Mimosa Limestone Fireplace

The clean crisp lines of the Mimosa with its solid tapered limestone leg facia will give simplicity and character, all from one design.