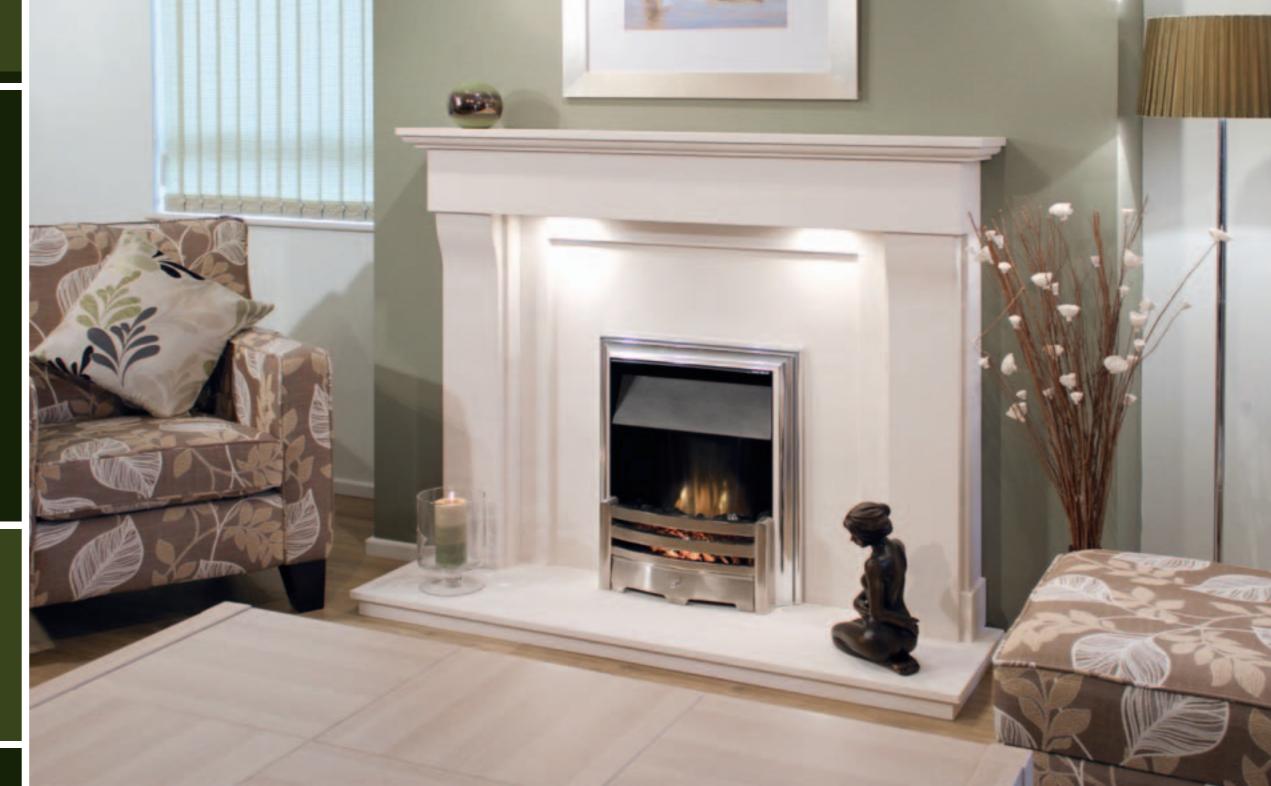

#### The Mimosa Limestone Fireplace

The clean crisp lines of the Mimosa with its solid tapered limestone leg facia will give simplicity and character, all from one design.