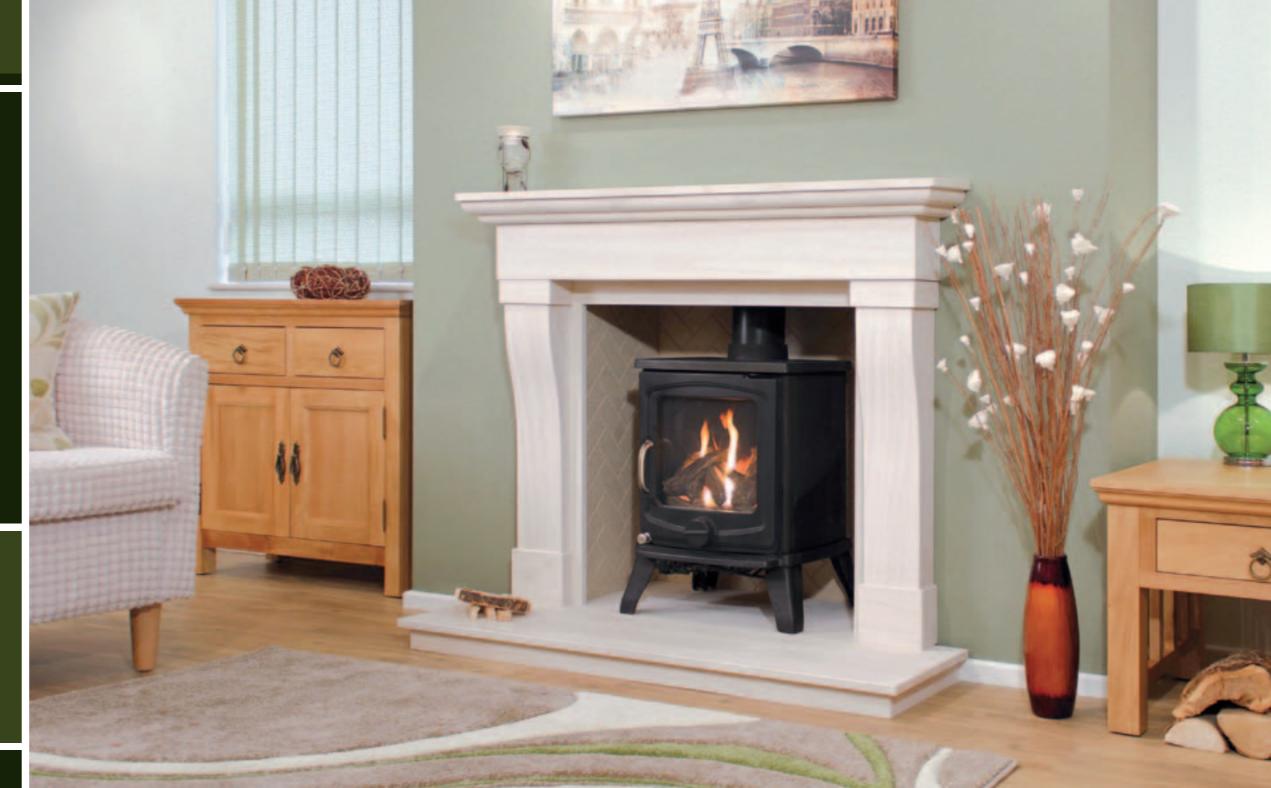

### CABO DA ROCA

The Cabo Da Roca is carved from solid stone. This expertly carved fireplace boasts concave curves and bold detailing to the legs. A magnificent focal point to any room

Shown with Bela Vista stove. (please see our stove brochure)