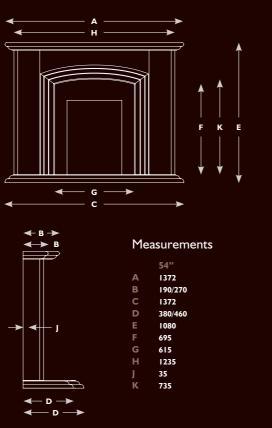

#### PRODUCT GUIDE

All of our stone collection is manufactured from natural Portuguese limestone and as such, natural variation will occur. This will include shading, veining, fossils and crystal markings. This is the beauty of a natural stone product which sets it apart from any mass produced man made counterpart.