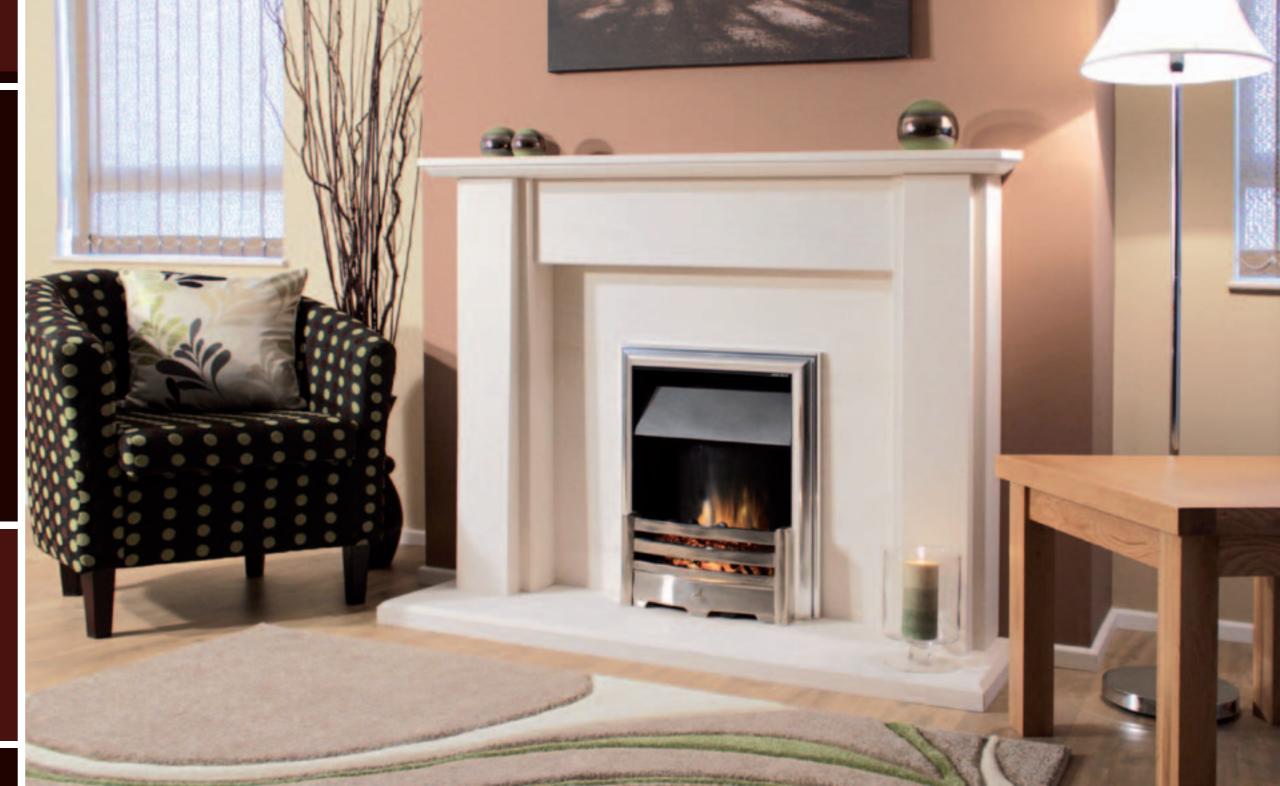

iew of the editor only and must not be used as a factual statement.

### **AWARDS**

#### HEARTH&HOME

**Exhibition Awards** 

Fireplace Product of the Year 2011 (Sezimbra HE Fireplace - p66-67)

Fireplace of the Year 2011 (Silvosa Fireplace - p54-55)

Fireplace Suite of the Year 2011

#### **TELEVISION**

We recently supplied a Limestone Fireplace for the ITV show '60 minute makeover' see pictures below.





#### **Products**

16-17 Flores

18-19 Camacha 20-21 **Azores** 

22-23 Funchal

Cabo Da Roca

26-27 Viana

28-29

Mirandela

32-33 Algarve

34-35

36-37

38-39

Estralita

52-53

54-55

56-57

### MIMOSA







#### The Mimosa Limestone Fireplace

The clean crisp lines of the Mimosa with its solid tapered limestone leg facia will give simplicity and character, all from one design.



### BIRRE











### RIBEIRO









#### The Ribeiro Limestone Fireplace

A wonderful design of a classic. Elegant proportions and fine detailing will make you want to come home and enjoy this masterpiece.



### ALVITO









#### The Alvito Limestone Fireplace

This stylish fireplace is manufactured from beautiful Portuguese limestone and is shown with an optional stone designed vermiculite chamber, a perfect combination that will bring life to any living space.

Shown with, Stoven Kensington SE wood burning stove, with integral oven.



### SILVER COAST







#### The Silver Coast Limestone Fireplace

Great proportions and the double gentle curving arches give this design real appeal.
This versatile and full of charm fireplace will grace any living space.



### BORBA