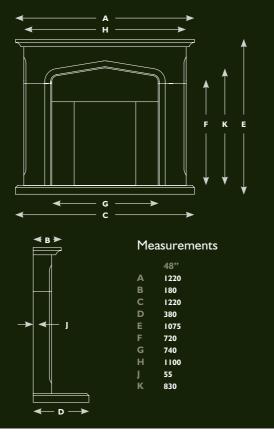

#### PRODUCT GUIDE

All of our stone collection is manufactured from natural Portuguese limestone and as such, natural variation will occur. This will include shading, veining, fossils and crystal markings. This is the beauty of a natural stone product which sets it apart from any mass produced man made counterpart.