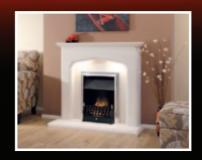

### ALVITO

#### The Alvito Limestone Fireplace

This stylish fireplace is manufactured from beautiful Portuguese limestone and is shown with an optional stone designed vermiculite chamber, a perfect combination that will bring life to any living space.

Shown with, Stoven Kensington SE wood burning stove, with integral oven.