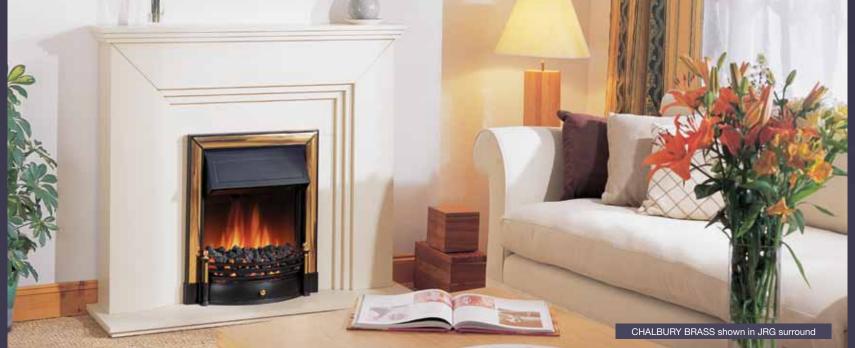

# Chalbury

- Inset fire with unique Optiflame® effect
- Supplied with real coal
- 2kW fan heater with choice of two heat settings
- Flame effect can be used independently of heat
- Inset depth of just 55mm\* fully inset or can be used flat-to-wall using spacer provided
- Designed to fit 16" and 18" fireplaces and all conventional flues
- Choice of two finishes:
   CHB20CH chrome effect finish with black: CHB20BR brass effect finish with black
- \* 55mm depth applies to series K and onwards; before series K inset depth is 115mm

**Product and Opening Dimensions** 

Please see pages 64-66

For details of surrounds, see back page