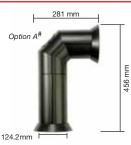

**ALTERNATIVE FUEL BEDS**

- SP8 log fuel bed available. Kit comprises a one-piece log fuel bed assembly.
   Part No. SP8001
- SP9 white pebble fuel bed available. Kit comprises plain fuel bed and set of large white pebbles.
   Part No. SP9001



SP8 with optional log fuel bed (part no. SP8001).



SP9 with optional pebble fuel bed (part no. SP9001).

#### **HEARTH PAD**

- Suitable for electric fires and electric stoves ONLY
- Slate effect finish
- Model no. HPD001
- Approximate dimensions: 15mm (H)

15mm (H) 800mm (W) 380mm (D)



#### STOVE PIPE

- Stove pipe kit compatible with Cadogan CGN20 Club CLB20L Rectory REC20R Springborne SBN20R Brayford BFD20R
- 'Slot together' construction allows for two different height/depth options#
- Part No. STP001
   See page 49 for stove pipe on fire





# Technical specification – Living Art fire

- 19" WXGA 16:9 aspect ratio TFT display in landscape format
- 1Gb compact flash card with video footage
- 8 ohm speaker set
- Adjustable sound level
- Effect only consumption is 160W



#### Surrounds



| Surrounds  | Model No. | Finish of surround      | Finish of<br>back panel                   | А    | В    | С   | D   | E   | F   | Weight of<br>Surround |
|------------|-----------|-------------------------|-------------------------------------------|------|------|-----|-----|-----|-----|-----------------------|
| Holwell    | GDS1A     | Maple effect            | Black back<br>panel & hearth              | 1200 | 1120 | 402 | 278 | 432 | 559 | 43kg                  |
| Ashmore    | GDS1      | Mahogany<br>effect      | Cream back panel