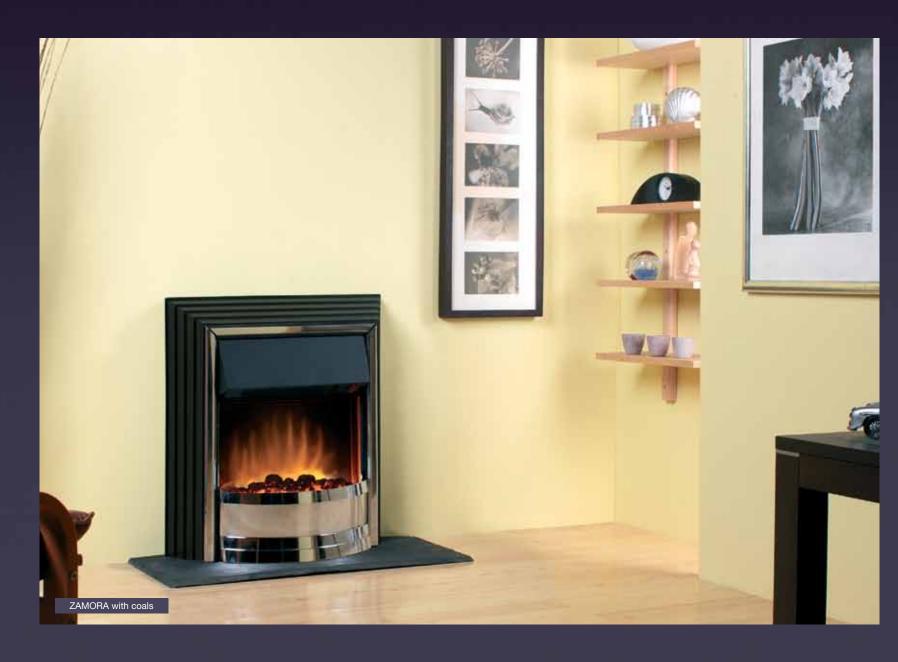

# Zamora

- Unique Optiflame® effect
- Freestanding and fits flat to wall
- Real coals and white pebbles supplied
- Black and chrome effect finish
- 2kW fan heater with choice of 2 heat settings
- Shown with optional hearth pad model no. HPD001 (see page 66)
- Flame effect can be used independently of heat source
- Model no. ZAM20

#### **Product Dimensions**

ZAMORA with pebbles