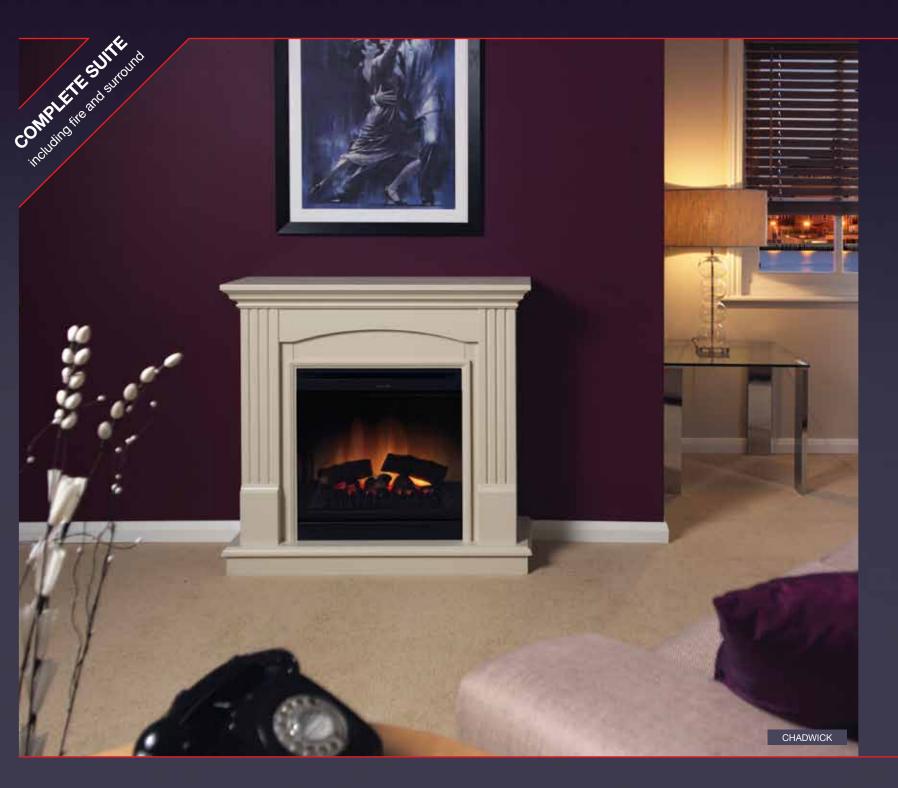

# Chadwick Suite

- Freestanding suite with integral Optiflame<sup>®</sup> fire
- Stone effect surround and dark grey fire
- 1.2kW fan heater
- Flame effect can be used independently of heat
- Optiflame® log effect
- Model no. CDW12WW