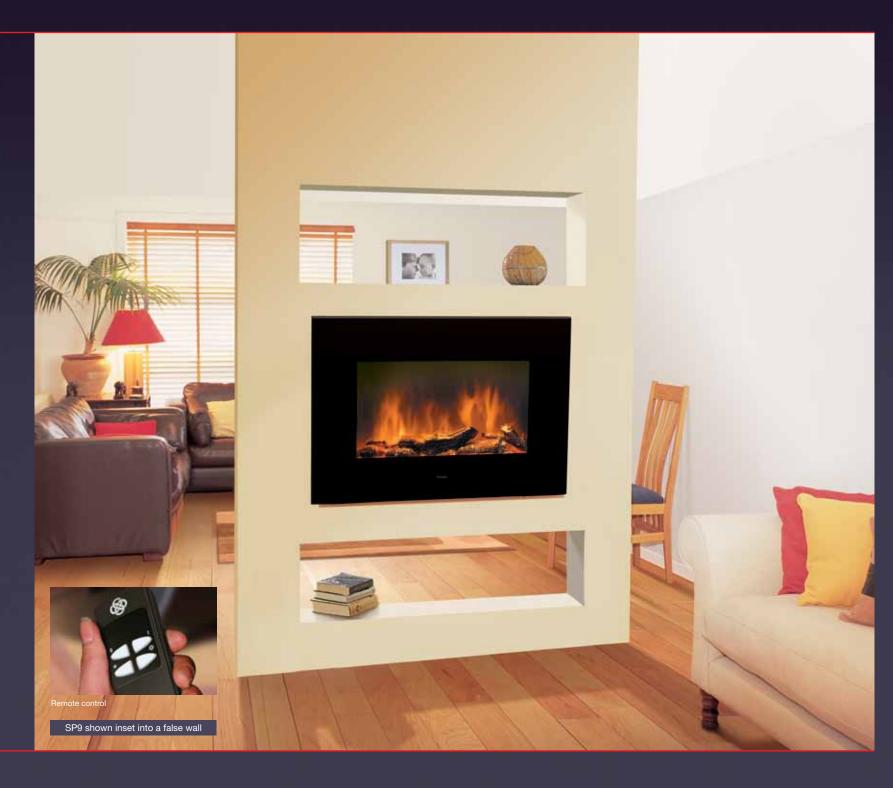

### SP9

- A contemporary flame effect fire designed for wall mounting
- Chassis can also be inset so that only the frame protrudes
- Remote control for armchair selection of on/off, heat output and flame effect light levels
- Optiflame® log effect
- Large white pebble bed available as optional extra (part no. SP9001).
   See page 67 for details
- Black finish
- Unique "smart" heated glass
- Radiant and convected heat output of 420 Watts
- Model no. SP920

Opening requirements for recessed installation

H 676mm W 895mm D 150mm

#### **Product Dimensions**

SP9 with optional pebbles