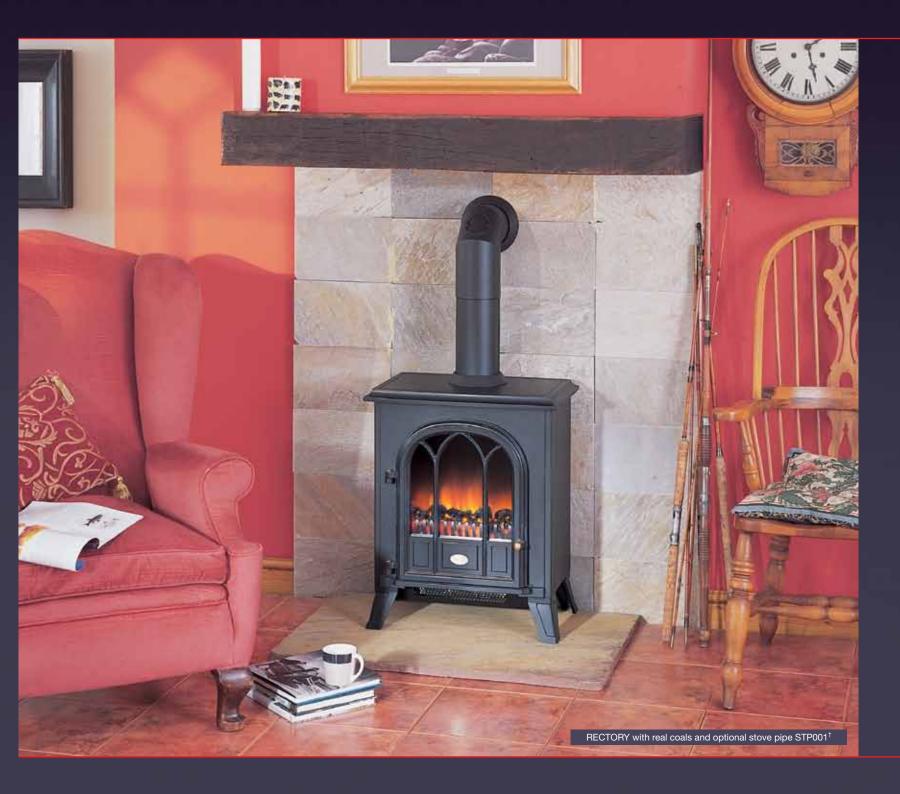

# Rectory

- Cast-iron style stove finished in black
- Choice of unique Optiflame® effect with real coals and Optiflame® log effect in one model. Comes fitted with log fuel effect – just change to coal as appropriate
- 1kW or 2kW fan heat selection
- Opening door
- Thermostat control
- Remote control for armchair selection of on/off heat output and flame effect light levels
- Compatible with stove pipe accessory STP001 and hearth pad accessory HPD001 (See page 66)†
- Flame effect can be used independently of heat source
- Model no. REC20R