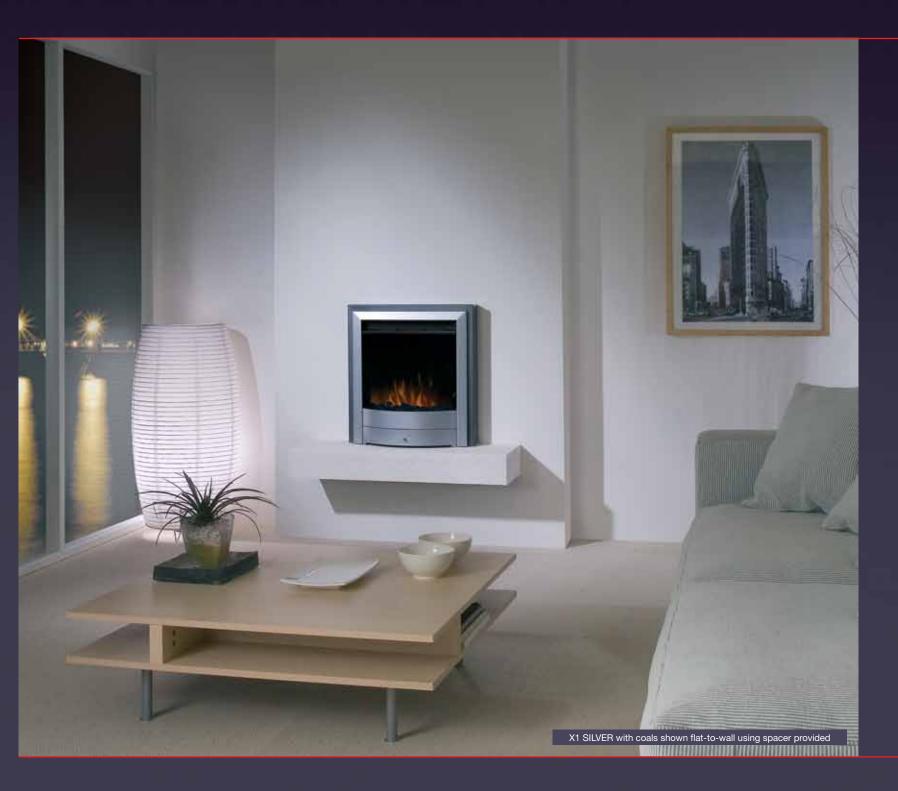

### X15

- Canopy free fire no protrusion from fan heater
- 1.5kW inset or freestanding fire with unique Optiflame® effect
- Electronic thermostatic control giving highly accurate room temperature control
- Designed to fit 16" and 18" fireplaces and all conventional flues
- Fits flat-to-wall with 70mm spacer (included)
- Manual or remote control giving armchair selection of on/off
- Coal and small white pebbles supplied as standard
- Flame effect can be used independently of heat source
- Model nos. X1S

Product Dimensions
Please see pages 64-66

X1 Silver with pebbles

Remote control