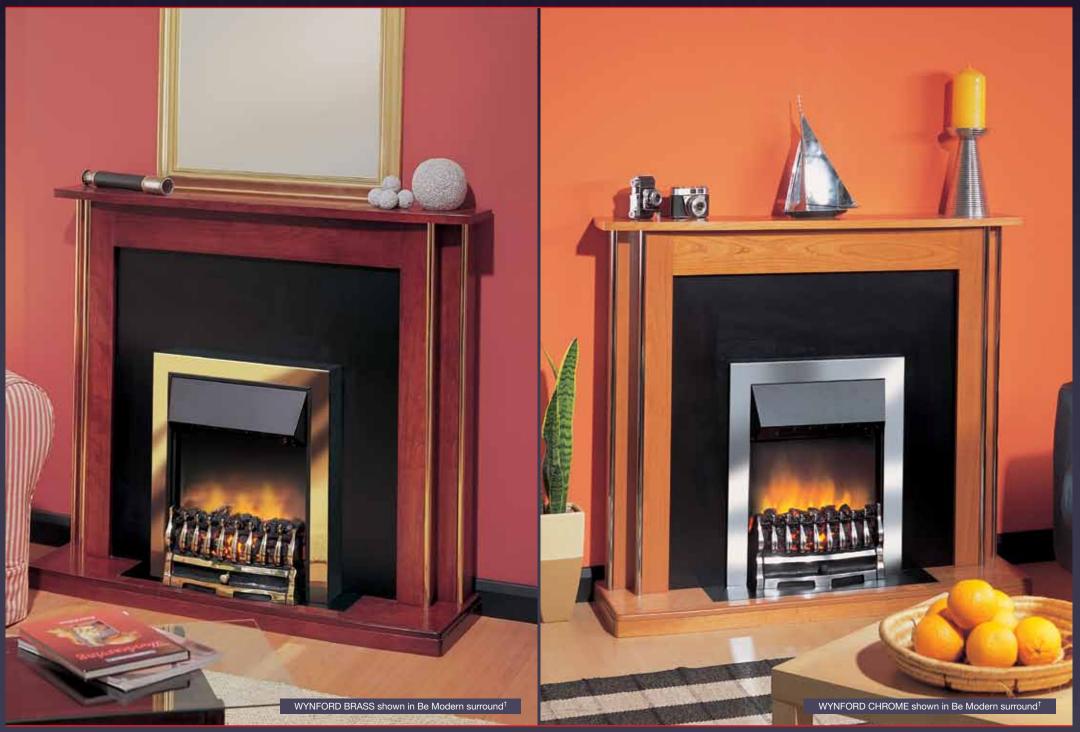

# Wynford

- Inset fire with unique Optiflame® effect
- Supplied with real coal
- 2kW fan heater with choice of two heat settings
- Flame effect can be used independently of heat
- Inset depth of just 55mm\* fully inset or can be used flat-to-wall using spacer provided
- Designed to fit 16" and 18" fireplaces and all conventional flues
- Choice of three finishes:
   WYN20AB antique brass effect
   finish
   WYN20BR brass effect finish
   with black detail
   WYN20CH chrome effect finish
   with black detail
- \* 55mm depth applies to series K and onwards; before series K inset depth is 110mm