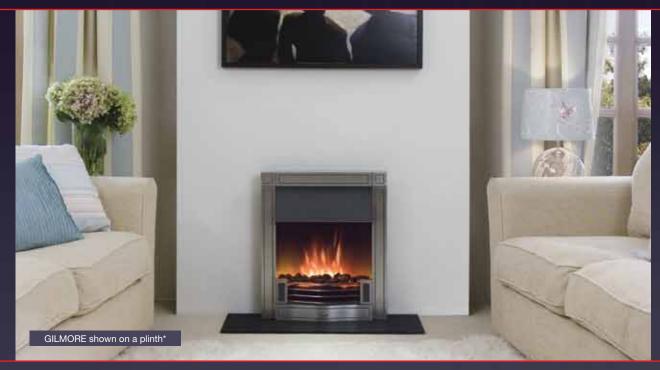

# Gilmore

- Cast, polished one-piece fret and front
- 2kW fan heater with choice of heat settings
- Thermostat
- Designed to fit 16" and 18" fireplaces and all conventional flues
- Flame effect can be used independently of heat
- Inset depth of just 55mm fully inset or can be used flat-to-wall using spacer provided
- Optiflame® effect with real coal
- Model no. GMR20

#### **Product and Opening Dimensions**

Please see pages 64-66

\*Plinth not supplied