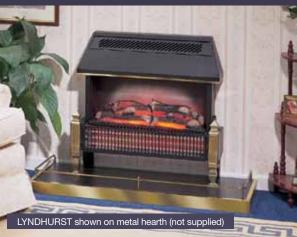

Optiflame® fires
- No structural alterations needed as surround is freestanding – all you need is a flat wall and a power point for the fire
- For use with electric fires only

# Holwel

- Surround finished in maple effect with textured black back panel and hearth
- Compatible with all of the current Dimplex 16"/18" inset fires
- Model No. GDS1A

# Rockbourne

- Natural stone effect surround
- Compatible with all of the current Dimplex 16"/18" inset fires except Gilmore and Carnevale
- Model No. GDS3

#### **Ashmore**

- Surround finished in mahogany effect with textured cream back panel and hearth
- Compatible with all of the current Dimplex 16"/18" inset fires
- Model No. GDS1

#### **Product Dimensions**

Please see page 66







# LYMINGTON shown on metal hearth (not supplied)









# RADIANT BAR FIRES

# Lymington

- A free-standing fire with unique Optiflame<sup>®</sup> coal effect
- 2kW radiant heat, plus 0.7kW convected heat
- Flame effect can be used independently of heat source
- 'Economiser' control
- Finished in matt black with brass effect trim
- Model No. LYM28E

# Yeominster

- Traditional freestanding fire
- Flickering log effect
- 2kW radiant heat with 1kW/2kW heat selection
- Effect can be used independently of heat source
- Model No. YEO20

# Lyndhurs

- Stylish black canopy
- Flickering flame log effect
- 2kW of radiant heat with 'Economiser' control
- Effect can be used independently of heat source
- 0.7kW of thermostatically controlled convected heat
- Choice of heat settings
- Model No. 430RCE/B

# Theme

- Attractive cherry finish surround
- Flic