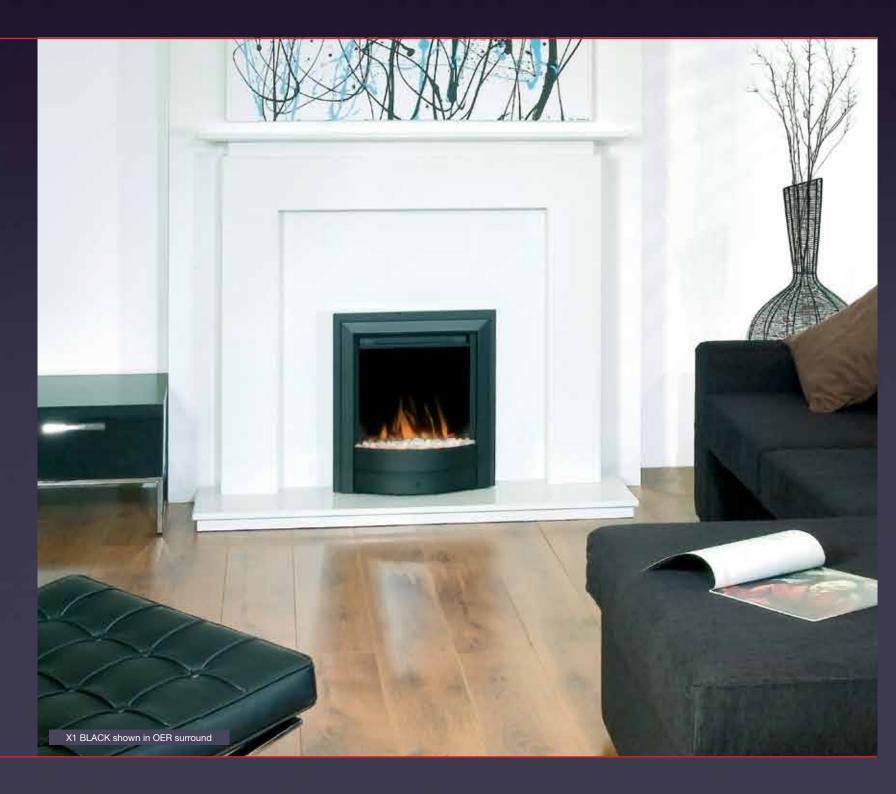

### X1B

- Canopy free fire no protrusion from fan heater
- 1.5kW inset or freestanding fire with unique Optiflame® effect
- Electronic thermostatic control giving highly accurate room temperature control
- Designed to fit 16" and 18" fireplaces and all conventional flues
- Fits flat-to-wall with 70mm spacer (included)
- Manual or remote control giving armchair selection of on/off
- Coal and small white pebbles supplied as standard
- Flame effect can be used independently of heat source
- Model no. X1B

#### **Product Dimensions**

Please see pages 64-66
For details of surrounds, see back page

X1 Black with coals

Remote control