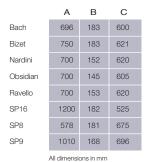

Opening requirements for recessed installation

H 676mm W 895mm D 150mm

Opening requirements for recessed installation

1 520mm W 1143mm D 146mm

Opening requirements for recessed installation

H 600mm W 410mm D 110mm

Opening requirements for recessed installation

Opening requirements for recessed installation

d 545mm ₩ 580mm D 120mm

**Product Dimensions** 

Opening requirements for recessed installation

580mm W 580mm D 120mm