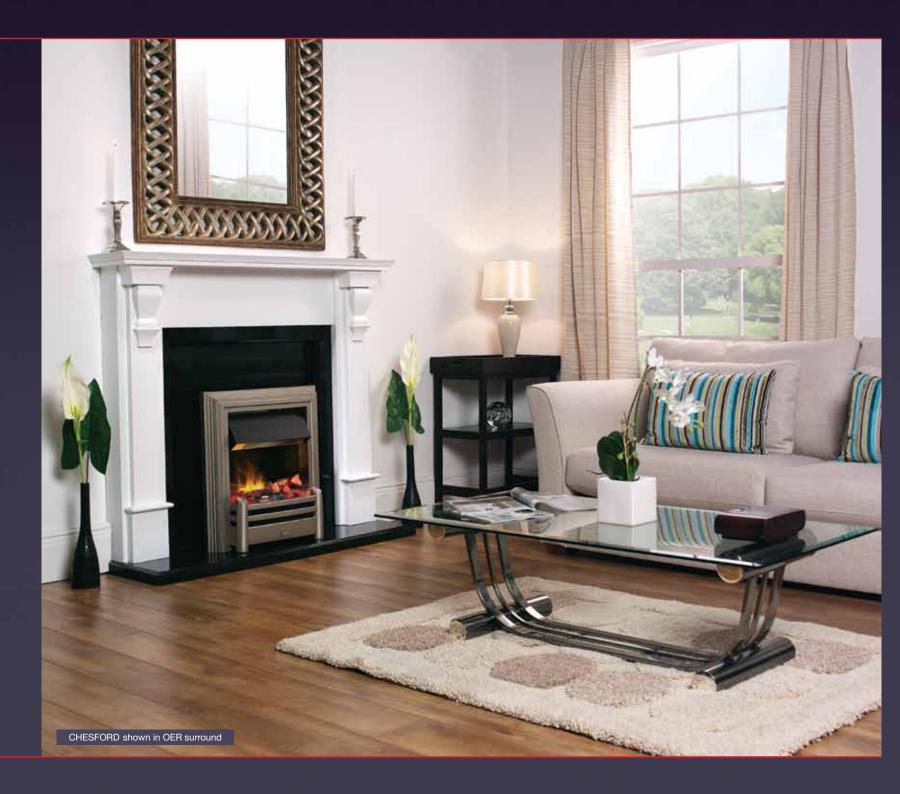

### Chesford

- Opti-myst® flame and smoke effect
- Multiple worldwide patents pending
- Fully variable flame and smoke intensity control
- Silent operation
- 180° flame and smoke viewing angle
- Dichroic Xenon bulbs with extended life
- 1.3 litre easy refill water tank
- Optiglo® glowing logs with shimmering ash bed
- 1kW and 2kW heat selection from concealed fan heater
- Opti-myst® effect can be used independently of heat
- Thermostat
- Remote control
- Virtually maintenance-free
- Titanium effect finish
- Model no. CSD20