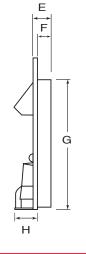

Opening requirements for recessed installation

H 676mm W 895mm D 150mm

Opening requirements for recessed installation

1 520mm W 1143mm D 146mm

Opening requirements for recessed installation

H 600mm W 410mm D 110mm

Opening requirements for recessed installation

Opening requirements for recessed installation

d 545mm ₩ 580mm D 120mm

**Product Dimensions** 

Opening requirements for recessed installation

580mm W 580mm D 120mm