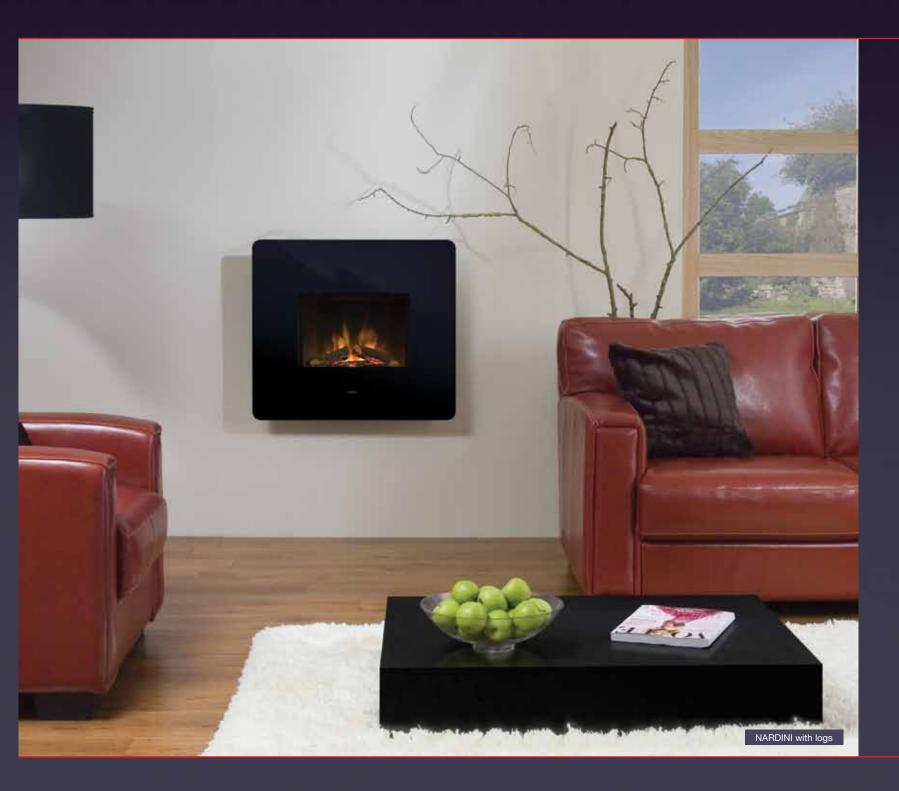

### Nardini

- Open fronted contemporary fire with concealed 2kW fan heater
- Flame effect can be used independently of heat
- Fan heater with choice of 1kW and 2kW heat settings
- For use wall-mounted or inset
- Thermostat
- Choice of Optiflame® log effect and Optiflame® white pebbles (both supplied)
- Black glass front
- Model no. NDN20

Opening requirements for recessed installation

#### **Product Dimensions**

NARDINI with pebbles