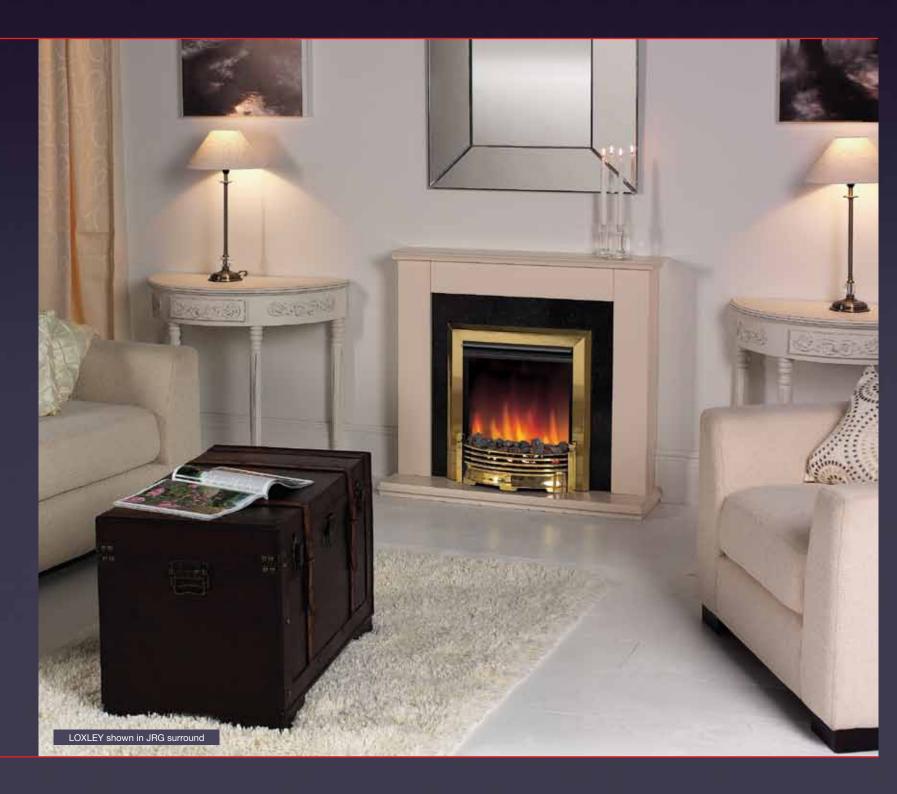

# Loxley

- Canopy-free fire no protrusion from fan heater
- 1.5kW inset or freestanding fire with unique Optiflame® effect
- Supplied with real coals
- Fits flat-to-wall with 70mm spacer supplied
- 1.5kW fan heater with electronic thermostat
- Flame effect can be used independently of heat
- Remote control
- Brass effect finish
- Model no. LXY15

#### **Product and Opening Dimensions**

Please see pages 64-66

For details of surrounds, see back page

Remote control