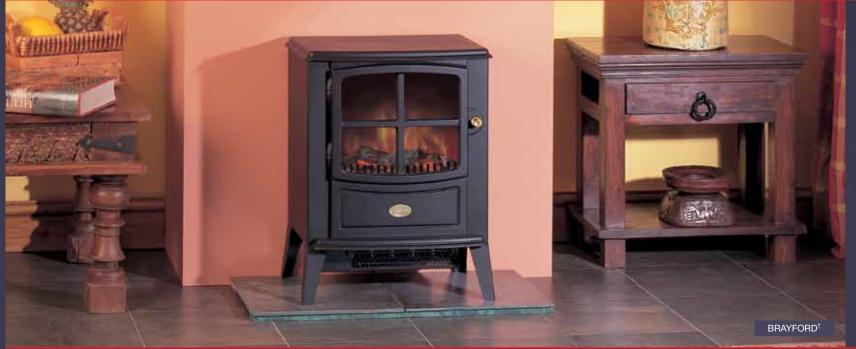

# Brayford

- Compact stove designed to fit in or on a standard fireplace and hearth
- Optiflame® log effect
- 1kW or 2kW fan heat selection
- Black cast effect finish
- Remote control of on/off
- Compatible with hearth pad accessory HPD001 (see page 66)<sup>†</sup>
- Flame effect can be used independently of heat source
- Model no. BFD20R

#### **Product Dimensions**

Please see pages 64 and 65

<sup>†</sup>Plinth shown is not supplied