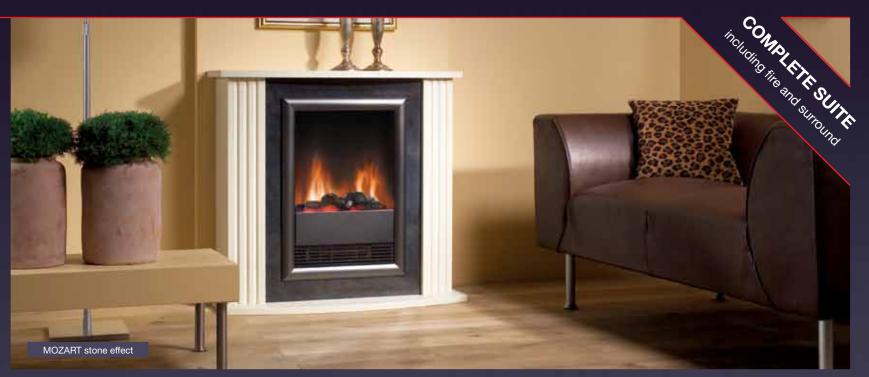

- LEDs have expected lifespan of 100,000 hours
- Model no. MFS12LE



#### **Product Dimensions**



# Chadwick Suite

- Freestanding suite with integral Optiflame<sup>®</sup> fire
- Stone effect surround and dark grey fire
- 1.2kW fan heater
- Flame effect can be used independently of heat
- Optiflame® log effect
- Model no. CDW12WW

#### **Product Dimensions**

# Mozart Suite

- Free-standing suite with integral Optiflame® log fire
- Surround has stone-effect finish with black marble-effect back panel
- 2kW fan heater with choice of heat settings
- Concealed controls
- Flame effect can be used independently of heat
- Choice of finishes: MZT20 stone effect finish surround with black marble effect back panel; MZT20BL gloss black surround with black marble effect back panel and black fire





#### **Product Dimensions**



#### Dillon LE Suite

- Freestanding suite with integral Optiflame<sup>®</sup> fire
- Stone effect surround and black fire
- 2kW fan heater with 1kW and 2kW heat settings and thermostat
- Optiflame® effect with real coal and white pebbles and LED flame effect
- Running cost of only £2 per annum on effect only
- LEDs have an expected lifespan of 100,000 hours
- Flame effect can be used independently of heat
- Model no. DLN20LE

Available while stocks last

#### **Product Dimensions**

# Bexington LE Suite

- Freestanding suite with integral Optiflame® fire
- 2kW fan heater with 1kW and 2kW heat settings and thermostat
- Optiflame® effect with real coal and LED flame effect
- Flame effect can be used independently of heat
- Running cost of only £2 per annum