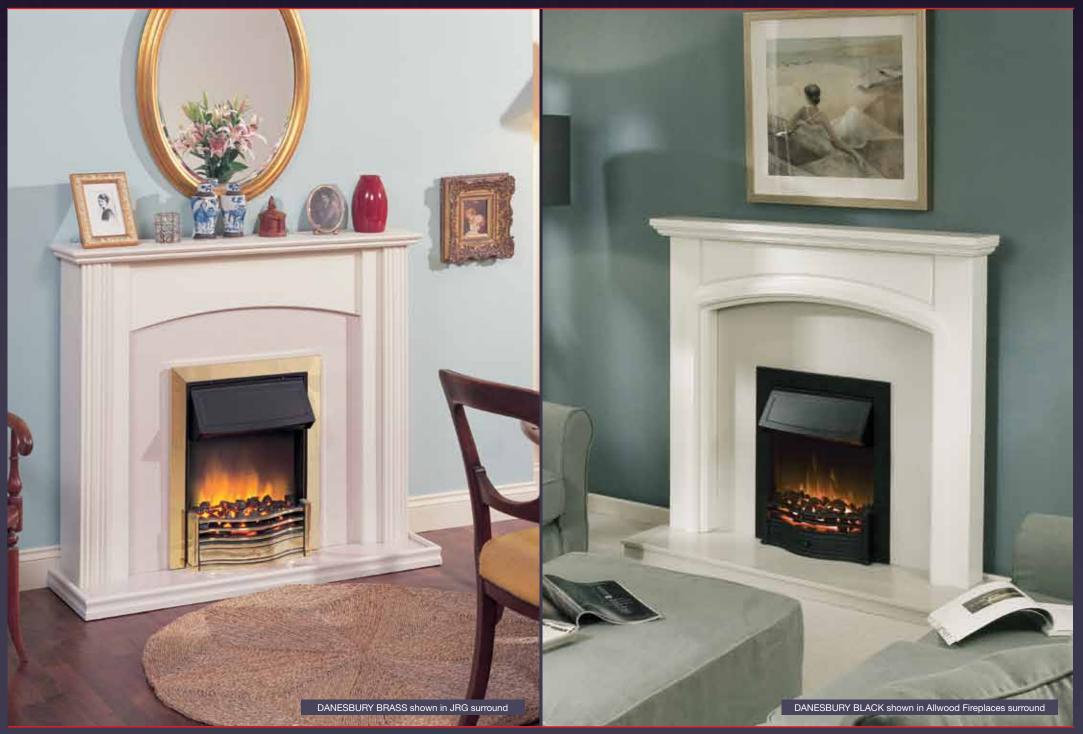

### Danesbury

- Inset fire with unique Optiflame® effect
- Supplied with real coal
- 2kW fan heater with choice of two heat settings
- Thermostat
- Flame effect can be used independently of heat
- Controls concealed beneath lift-up canopy
- Inset depth of just 55mm\* fully inset or can be used flat-to-wall using spacer provided
- Designed to fit 16" and 18" fireplaces and all conventional flues
- Choice of finishes:
   DAN20BR brass effect
   DAN20BL black
   DAN20AB antique brass effect
- \* 55mm depth applies to series K and onwards; before series K inset depth is 115mm

#### **Product and Opening Dimensions**

Please see pages 64-66
For details of surrounds, see back page