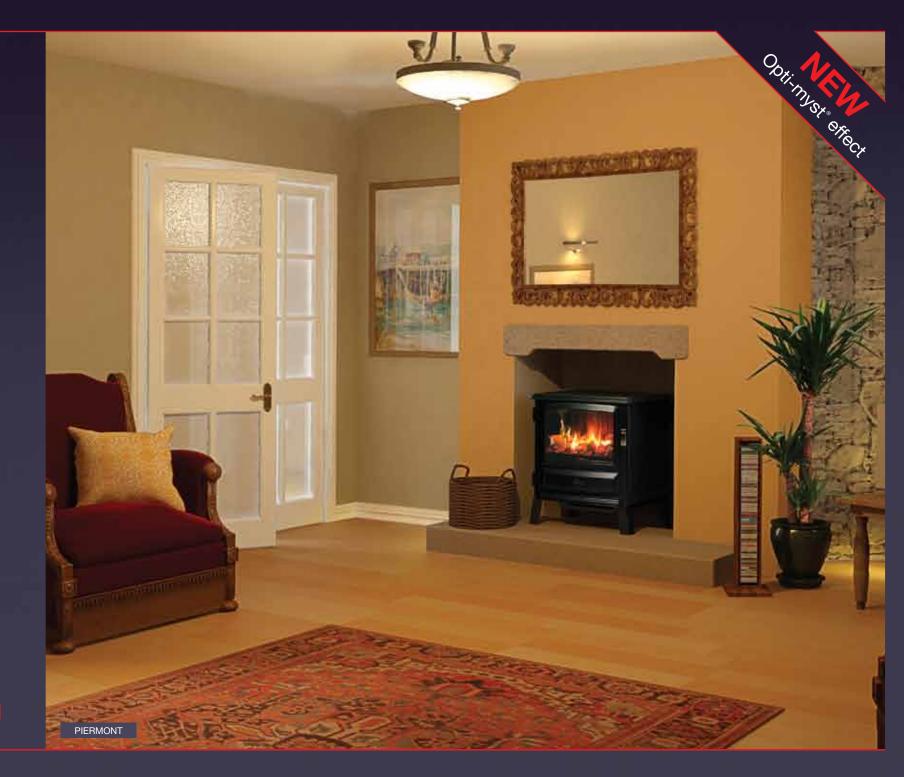

### **Piermont**

- Opti-myst® flame and smoke effect
- Multiple worldwide patents pending
- Fully variable flame and smoke intensity control
- Silent flame and smoke effect operation
- Dichroic Xenon bulbs with extended life
- 1.3 litre easy refill water tank
- Glowing logs
- 1kW and 2kW heat selection from concealed fan heater
- Opti-myst® effect can be used independently of heat
- Virtually maintenance-free
- Black finish
- Model no. PMN20