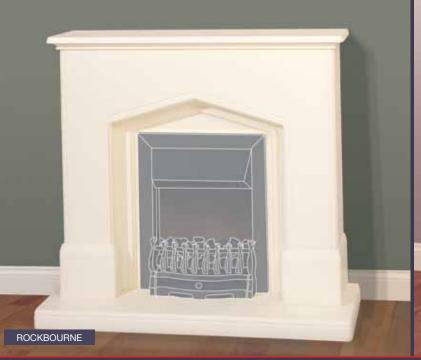

# LONGBOURN shown in Be Modern surround<sup>1</sup>

# Product and Opening Dimensions Please see pages 64-66

For details of surrounds, see back page