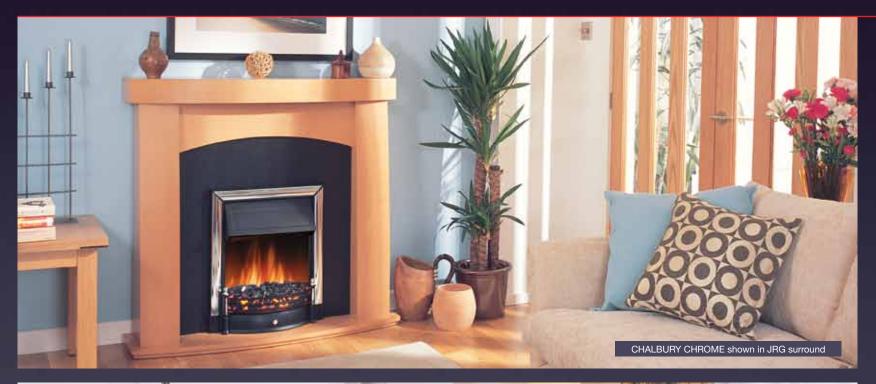

# Chalbury

- Inset fire with unique Optiflame® effect
- Supplied with real coal
- 2kW fan heater with choice of two heat settings
- Flame effect can be used independently of heat
- Inset depth of just 55mm\* fully inset or can be used flat-to-wall using spacer provided
- Designed to fit 16" and 18" fireplaces and all conventional flues
- Choice of two finishes:
   CHB20CH chrome effect finish with black: CHB20BR brass effect finish with black
- \* 55mm depth applies to series K and onwards; before series K inset depth is 115mm

**Product and Opening Dimensions** 

Please see pages 64-66

For details of surrounds, see back page