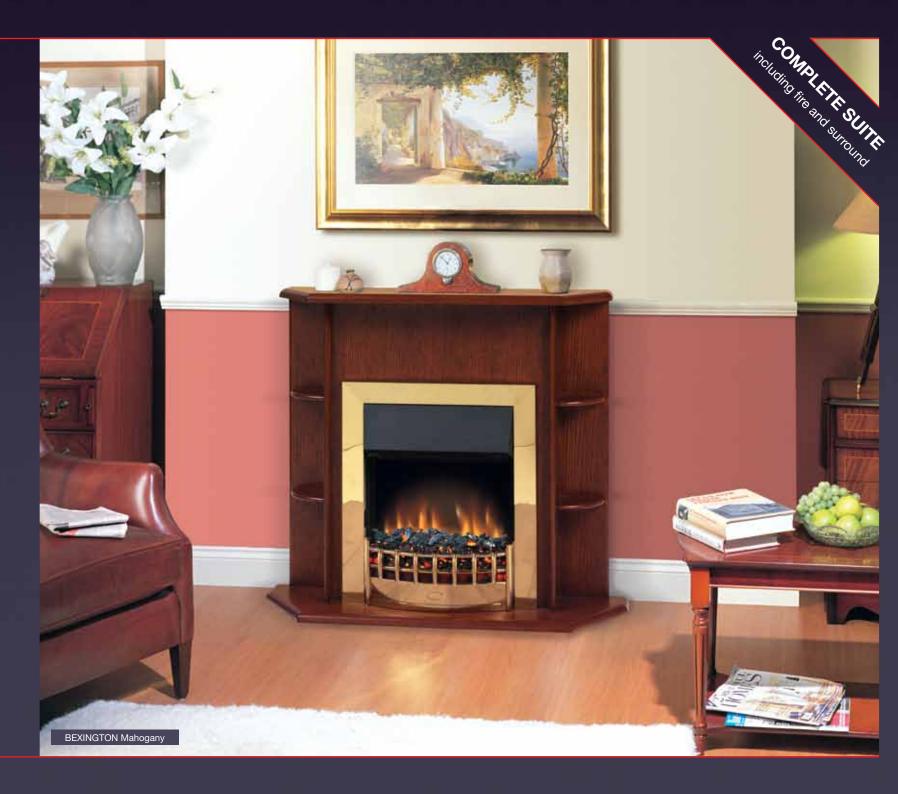

# LONGBOURN shown in Be Modern surround<sup>1</sup>

# Product and Opening Dimensions Please see pages 64-66

For details of surrounds, see back page