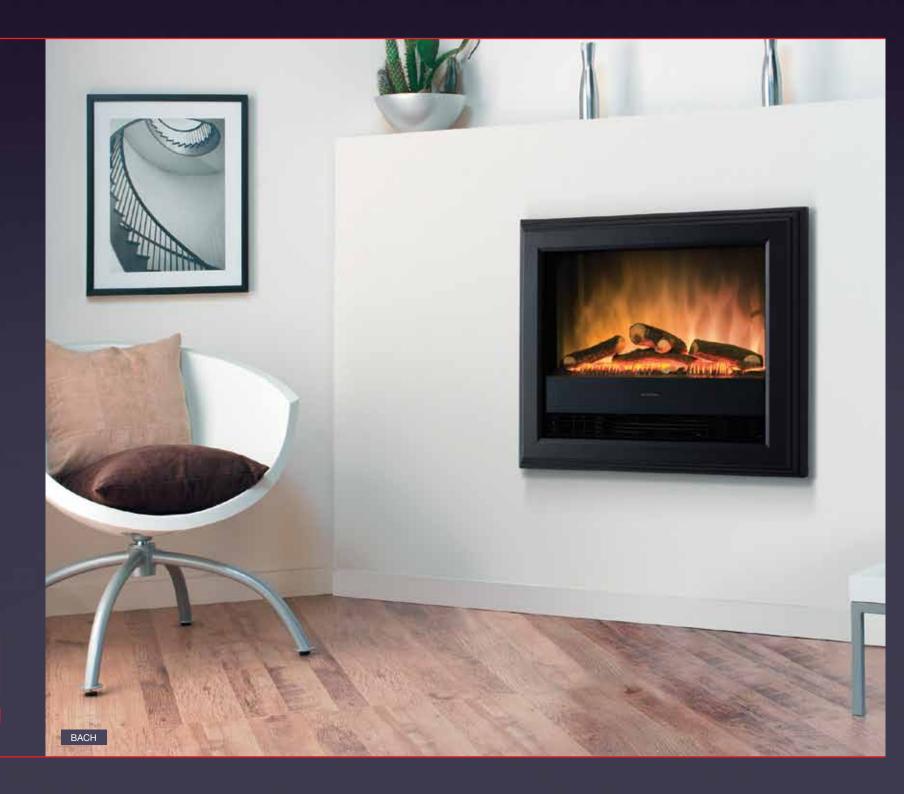

### Bach

- Glass fronted contemporary fire with concealed 2kW fan heater
- Flame effect can be used independently of heat
- Fan heater with choice of 1kW and 2kW heat settings
- For use wall-mounted or inset
- Thermostat
- Optiflame® log effect
- Dark grey frame with black front
- Remote control
- Model no. BCH20

Opening requirements for recessed installation

d 545mm ₩ 580mm D 120mm

**Product Dimensions** 