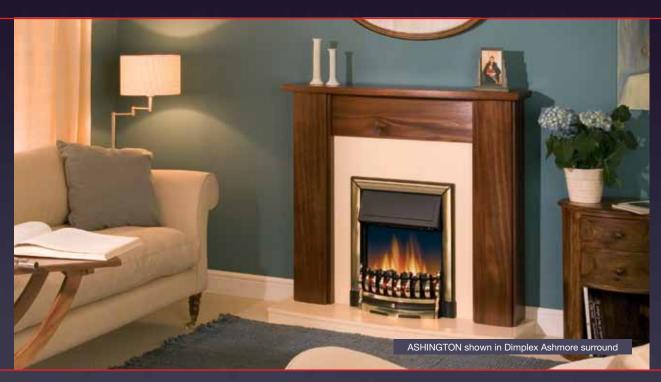

# Ashington

- Inset fire with unique Optiflame® effect
- Supplied with real coal
- 2kW fan heater with choice of two heat settings
- Flame effect can be used independently of heat
- Inset depth of just 55mm\* fully inset or can be used flat-to-wall using spacer provided
- Designed to fit 16" and 18" fireplaces and all conventional flues
- Brass effect finish with black
- Model No. ASN20
- \* 55mm depth applies to series K and onwards; before series K inset depth is 115mm