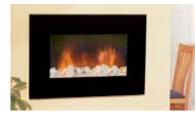

# Albany inset fire

#### Albany Opti-myst® Inset Fire

- Opti-myst® flame and smoke effect
- Multiple worldwide patents pending
- Fully variable flame and smoke intensity control
- Silent flame and smoke effect operation
- Dichroic Xenon bulbs with extended life
- 1.3 litre easy refill water tank
- Optiglo® glowing logs
- Concealed 1.5kW fan heater
- Remote control
- Opti-myst® effect can be used independently of heat
- Virtually maintenance-free
- Model no. ABN15

NB. Horizontal trim piece shown below fire forms part of surround and is not supplied with the fire.

**Product Dimensions** 

Please see pages 64-65

†Surround not available