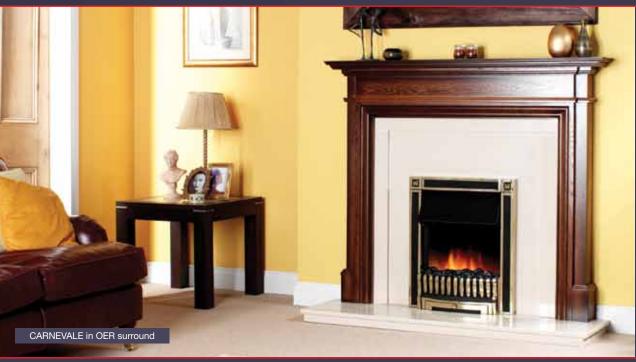

#### Carnevale

- Cast one-piece fret and front in polished brass effect finish
- 2kW fan heater with choice of heat settings
- Thermostat
- Designed to fit 16" and 18" fireplaces and all conventional flues
- Flame effect can be used independently of heat
- Inset depth of just 55mm fully inset or can be used flat-to-wall using spacer provided
- Optiflame® effect with real coal
- Model no. CNV20

Available while stocks last

#### **Product Dimensions**

Please see pages 64-66
For details of surrounds, see back page