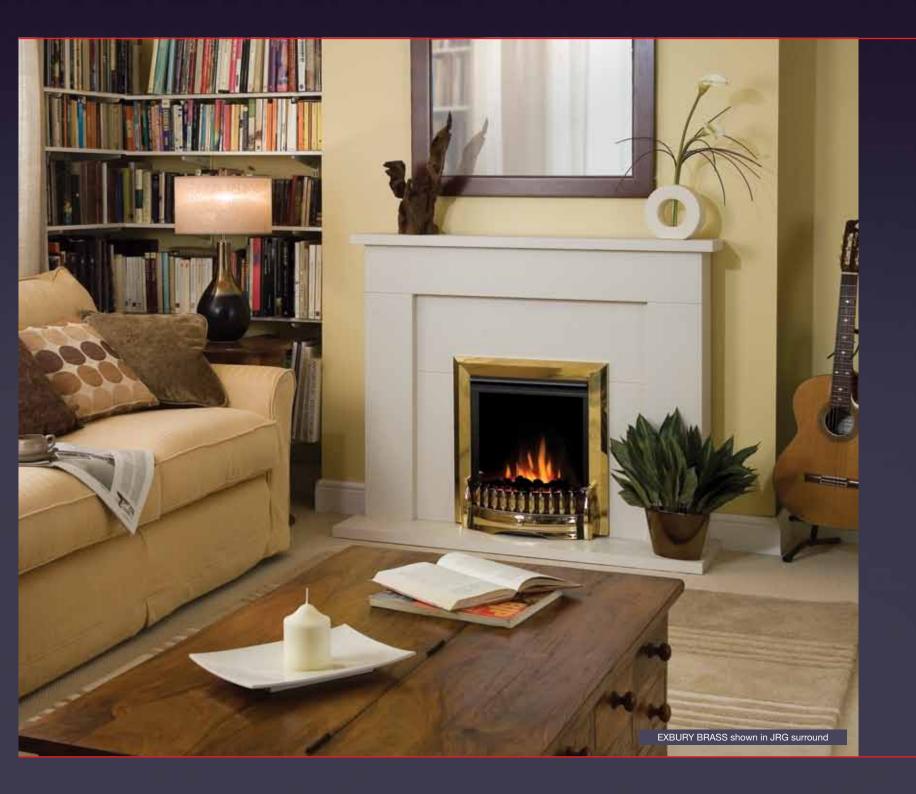

### Adagio

- Inset fire with unique Optiflame® effect
- Supplied with large white pebbles and real coal
- One piece cast front and frame
- 2kW fan heater with choice of two heat settings
- Flame effect can be used independently of heat
- Inset depth of just 55mm\* fully inset or can be used flat-to-wall using spacer provided
- Designed to fit 16" and 18" fireplaces and all conventional flues
- Choice of finishes:
   ADG20 polished cast iron
   finish with brass effect knob and
   stainless steel effect canopy
   ADG20BR polished brass effect
   with brass / chrome effect knob
   and black canopy
- \* 55mm depth applies to series K and onwards; before series K inset depth is 115mm

#### **Product Dimensions**

Please see pages 64-66

ADAGIO with coals

Product and Opening Dimensions
Please see pages 64-66

ADAGIO BRASS with pebbles