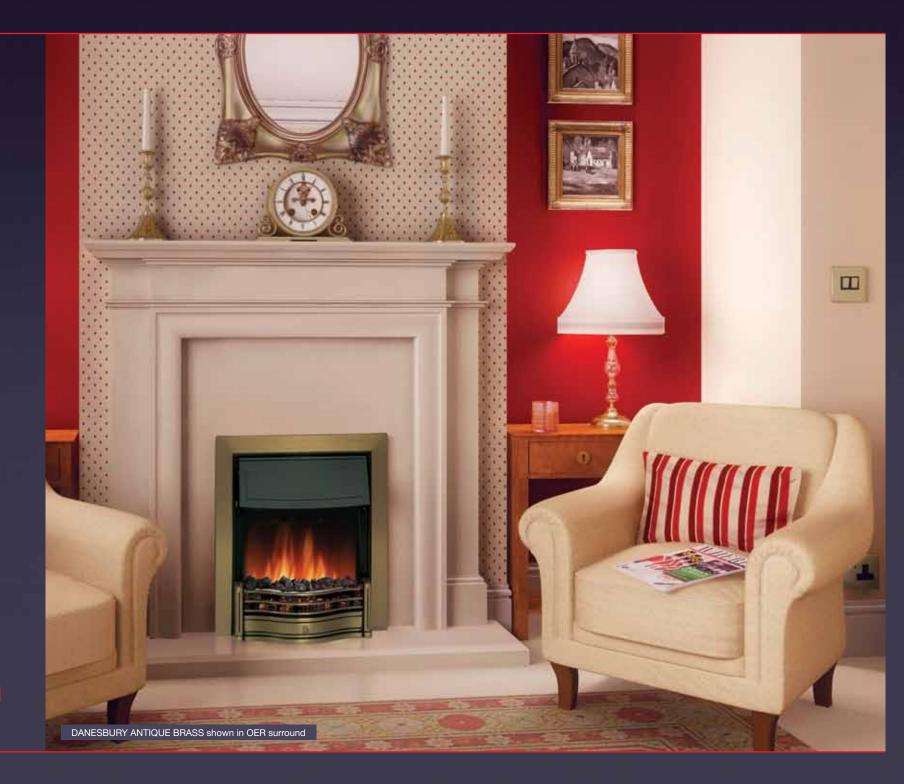

### Danesbury

- Inset fire with unique Optiflame® effect
- Supplied with real coal
- 2kW fan heater with choice of two heat settings
- Thermostat
- Flame effect can be used independently of heat
- Controls concealed beneath lift-up canopy
- Inset depth of just 55mm\* fully inset or can be used flat-to-wall using spacer provided
- Designed to fit 16" and 18" fireplaces and all conventional flues
- Choice of finishes:
   DAN20BR brass effect
   DAN20BL black
   DAN20AB antique brass effect
- \* 55mm depth applies to series K and onwards; before series K inset depth is 115mm

#### **Product and Opening Dimensions**

Please see pages 64-66
For details of surrounds, see back page