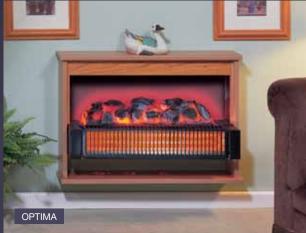

x Optiflame® fires
- No structural alterations needed as surround is freestanding – all you need is a flat wall and a power point for the fire
- For use with electric fires only

# Holwel

- Surround finished in maple effect with textured black back panel and hearth
- Compatible with all of the current Dimplex 16"/18" inset fires
- Model No. GDS1A

# Rockbourne

- Natural stone effect surround
- Compatible with all of the current Dimplex 16"/18" inset fires except Gilmore and Carnevale
- Model No. GDS3

#### **Ashmore**

- Surround finished in mahogany effect with textured cream back panel and hearth
- Compatible with all of the current Dimplex 16"/18" inset fires
- Model No. GDS1

#### **Product Dimensions**

Please see page 66







# LYMINGTON shown on metal hearth (not supplied)









# RADIANT BAR FIRES

# Lymington

- A free-standing fire with unique Optiflame<sup>®</sup> coal effect
- 2kW radiant heat, plus 0.7kW convected heat
- Flame effect can be used independently of heat source
- 'Economiser' control
- Finished in matt black with brass effect trim
- Model No. LYM28E

# Yeominster

- Traditional freestanding fire
- Flickering log effect
- 2kW radiant heat with 1kW/2kW heat selection
- Effect can be used independently of heat source
- Model No. YEO20

# Lyndhurs

- Stylish black canopy
- Flickering flame log effect
- 2kW of radiant heat with 'Economiser' control
- Effect can be used independently of heat source
- 0.7kW of thermostatically controlled convected heat
- Choice of heat settings
- Model No. 430RCE/B

# Theme

- Attractive cherry finish surround
- Fl