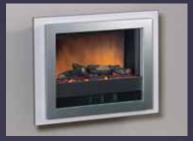

### SP9

- A contemporary flame effect fire designed for wall mounting
- Chassis can also be inset so that only the frame protrudes
- Remote control for armchair selection of on/off, heat output and flame effect light levels
- Optiflame® log effect
- Large white pebble bed available as optional extra (part no. SP9001).
   See page 67 for details
- Black finish
- Unique "smart" heated glass
- Radiant and convected heat output of 420 Watts
- Model no. SP920

Opening requirements for recessed installation

H 676mm W 895mm D 150mm

#### **Product Dimensions**

SP9 with optional pebbles