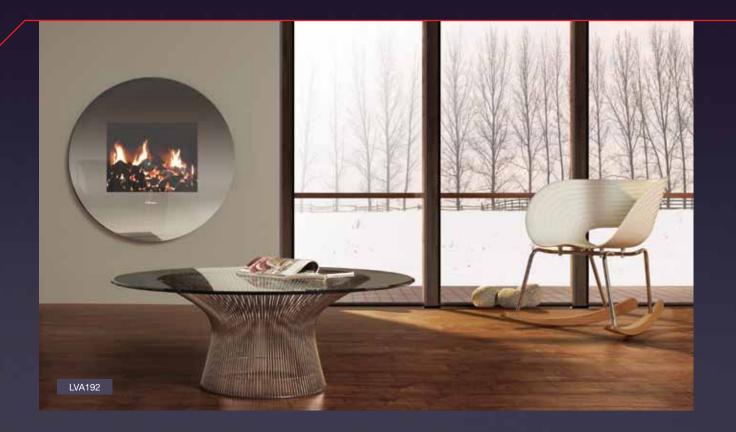

### Living Art

- Wall mounted TFT display units
- Compact flash card with choice of audio visual playback of 8 different continuous-loop moving scenes:
- the four seasons
- a roaring log fire
- a cosy coal fire
- a dying embers log fire
- a soothing aquarium
- In-built speakers
- Fully functional remote control giving scene selection, volume control and heat on/off operation
- Twin fan heaters
- Wall mounting only
- LVA191 has a landscape format, black finish and 1.1kW output
- LVA192 has a round format, mirror finish and 1.1kW output

### Moods at your fingertips

The LVA models have eight different scenes, each controlled by the stylish remote, giving total control of mood, sound and heat.

Remote control

Product Dimensions
Please see page 67

LVA191