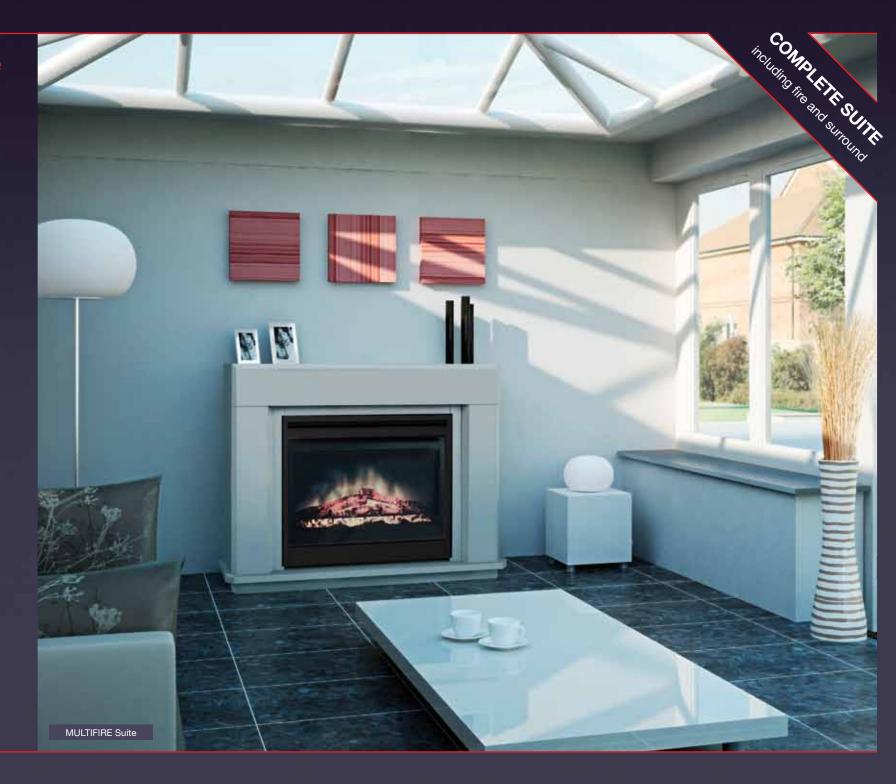

# Multifire LE Suite

- Freestanding fire suite with integral Optiflame® fire
- Stone effect surround and dark grey fire
- Optiflame® LED effect with Optiglo® glowing log bed
- Concealed 1.2kW fan heater
- Remote control for armchair selection of on/off and heat selection
- Flame effect can be used independently of heat
- Running cost of approximately
   £2 per annum on effect only
- LEDs have expected lifespan of 100,000 hours
- Model no. MFS12LE

#### **Product Dimensions**