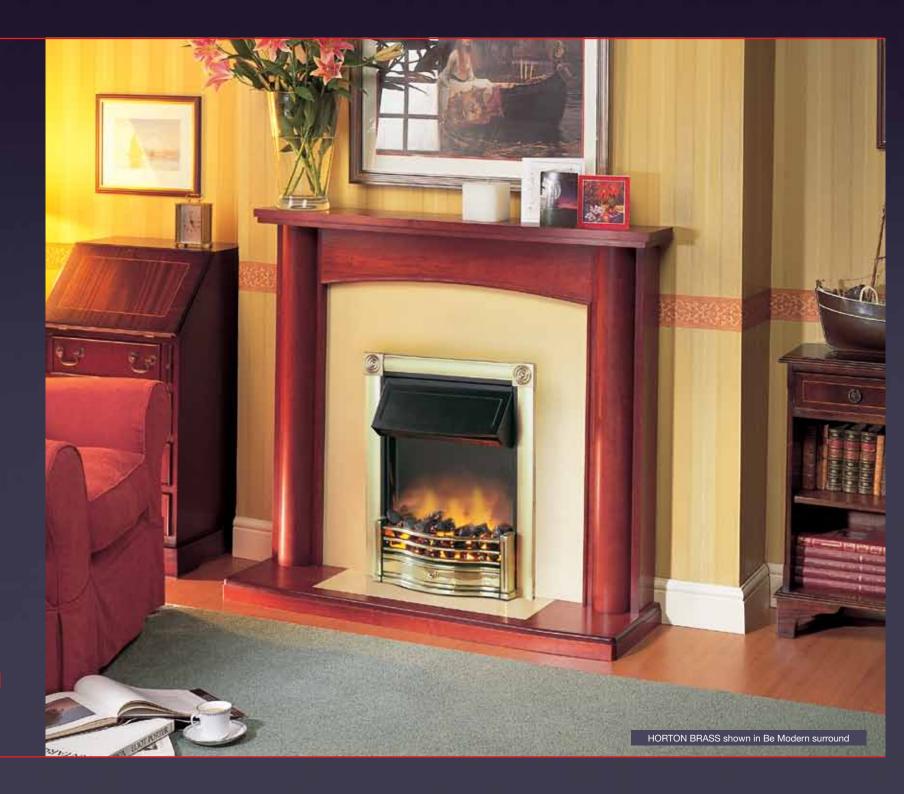

### Horton

- Inset fire with unique Optiflame® effect
- Supplied with real coal
- 2kW fan heater with choice of two heat settings
- Thermostat
- Flame effect can be used independently of heat
- Controls concealed beneath lift-up canopy
- Inset depth of just 55mm\* fully inset or can be used flat-to-wall using spacer provided
- Designed to fit 16" and 18" fireplaces and all conventional flues
- Choice of finishes:
   HTN20BR brass effect with
   black detail
   HTN20BL black with brass
   effect detail
   HTN20CH chrome effect with
   black detail
- \* 55mm depth applies to series K and onwards; before series K inset depth is 115mm