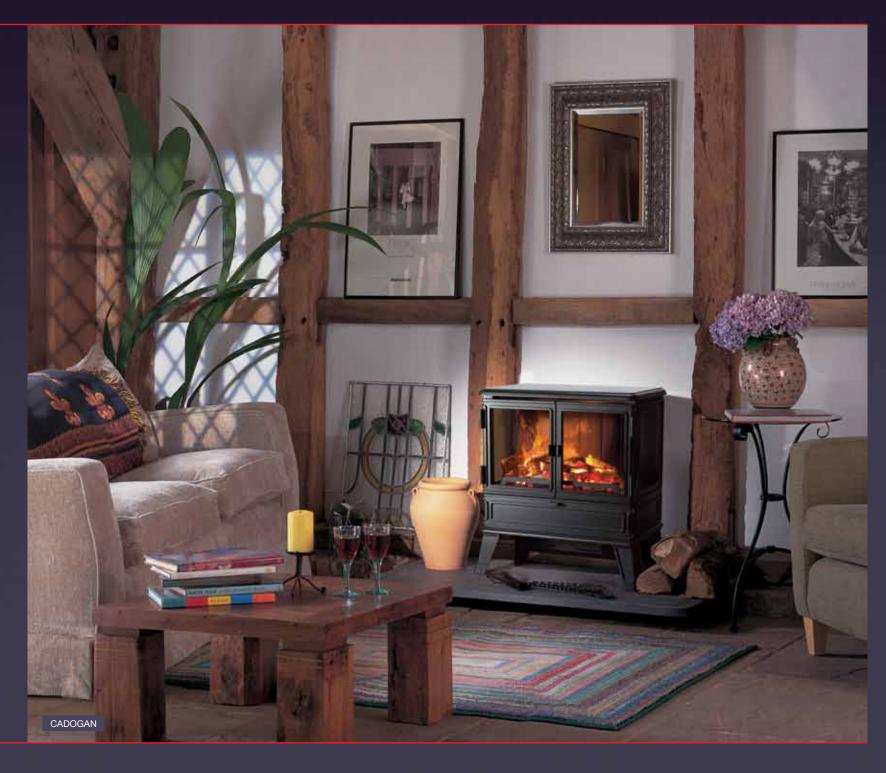

### Cadogan

- Opti-myst® flame and smoke effect
- Multiple worldwide patents pending
- Fully variable flame and smoke intensity control
- Silent operation
- 180° flame and smoke viewing angle
- Dichroic Xenon bulbs with extended life
- 2 litre easy refill water tank
- Optiglo® glowing logs with shimmering ash bed
- 1 and 2kW heat selection from concealed fan heater
- Opti-myst® effect can be used independently of heat
- Thermostat
- Remote control
- Virtually maintenance-free
- Traditionally styled stove design
- Model no. CGN20

NB. Allow 300mm clearance on both sides of the stove so that the doors can be opened fully.

#### **Product Dimensions**

Please see pages 64 and 65

Remote control