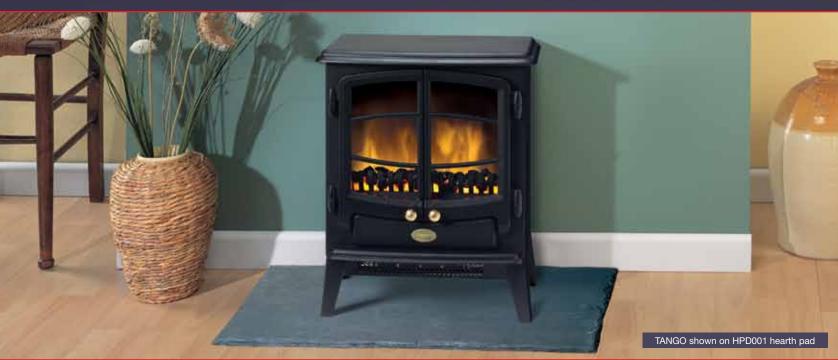

# Tangc

- Traditional 'cast iron' style stove in matt black finish
- Unique Optiflame® coal effect with real coals
- Choice of 1kW or 2kW fan heat settings
- Remote control of on/off
- Flame effect can be used independently of heat source
- Compatible with hearth pad accessory HPD001 (see page 66)
- Model no. TNG20R

#### **Product Dimensions**