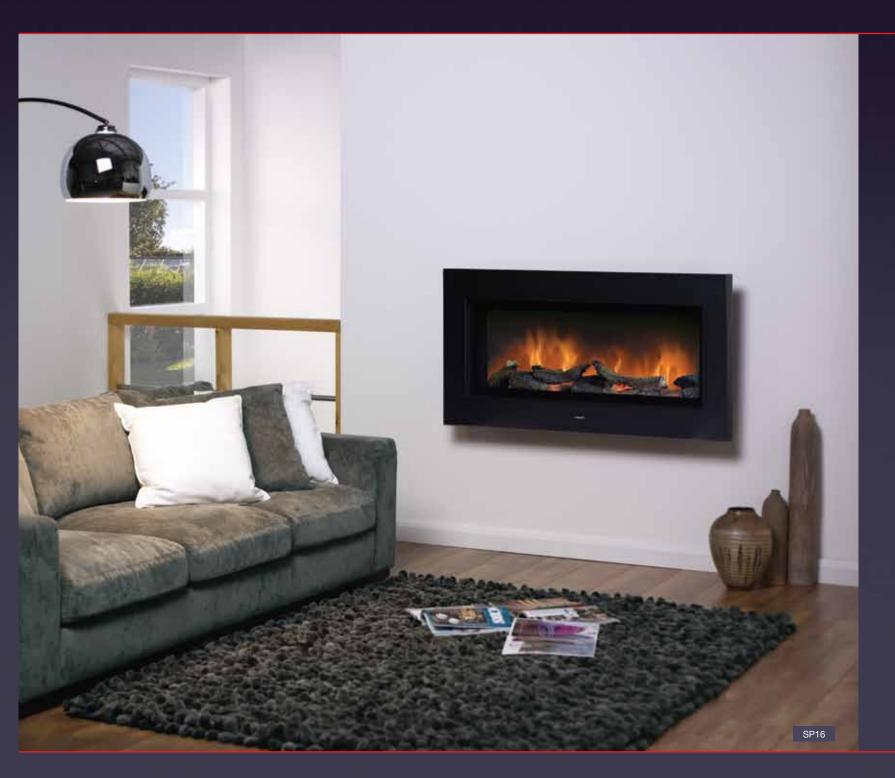

### SP16

- A contemporary flame effect fire designed for wall mounting
- Chassis can also be inset so that only the frame protrudes
- Remote control for armchair selection of on/off, heat and flame effect light levels
- Choice of two heat settings
- Optiflame® effect with Optiglo® glowing log bed
- Black finish
- Concealed fan heater gives output of 2kW
- Flame effect can be used independently of heat
- Model no. SP16

Opening requirements for recessed installation

1 520mm W 1143mm D 146mm

### **Product Dimensions**

Remote control