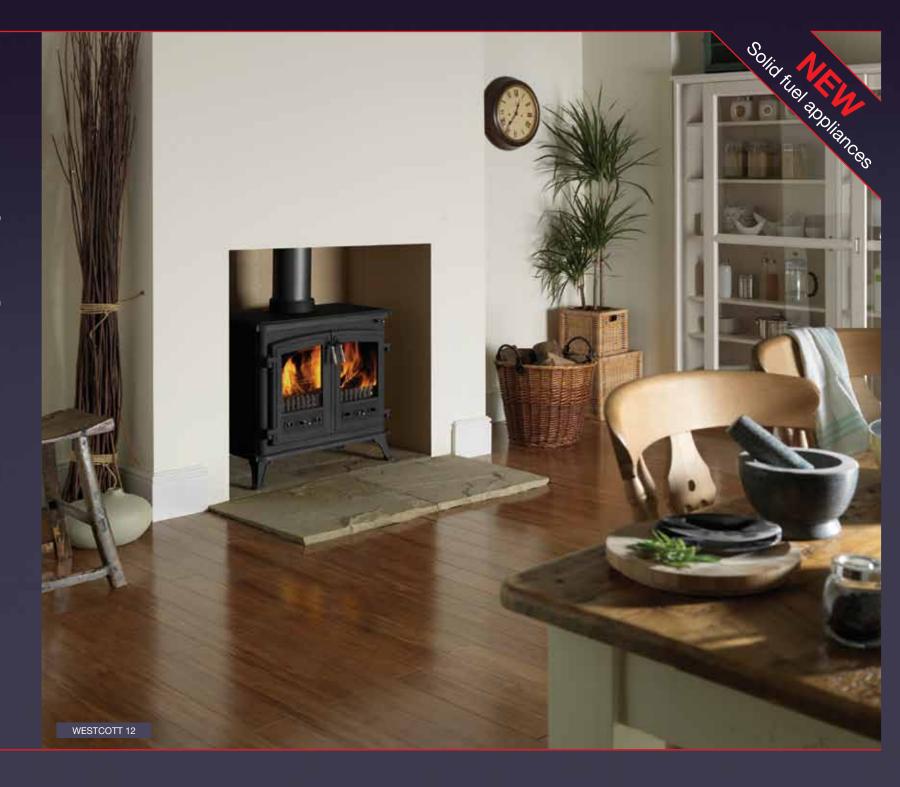

#### New Solid Fuel Range

As well as our famous electric fires, we now offer a range of solid fuel stoves. Designed to suit both traditional and more contemporary settings, all are manufactured to a very high standard to provide many years of heat, comfort and satisfaction, all with the backing and support expected from a well known brand.

There are four models in the range, including an ultra efficient model which is Defra approved to burn wood in UK smoke control areas.