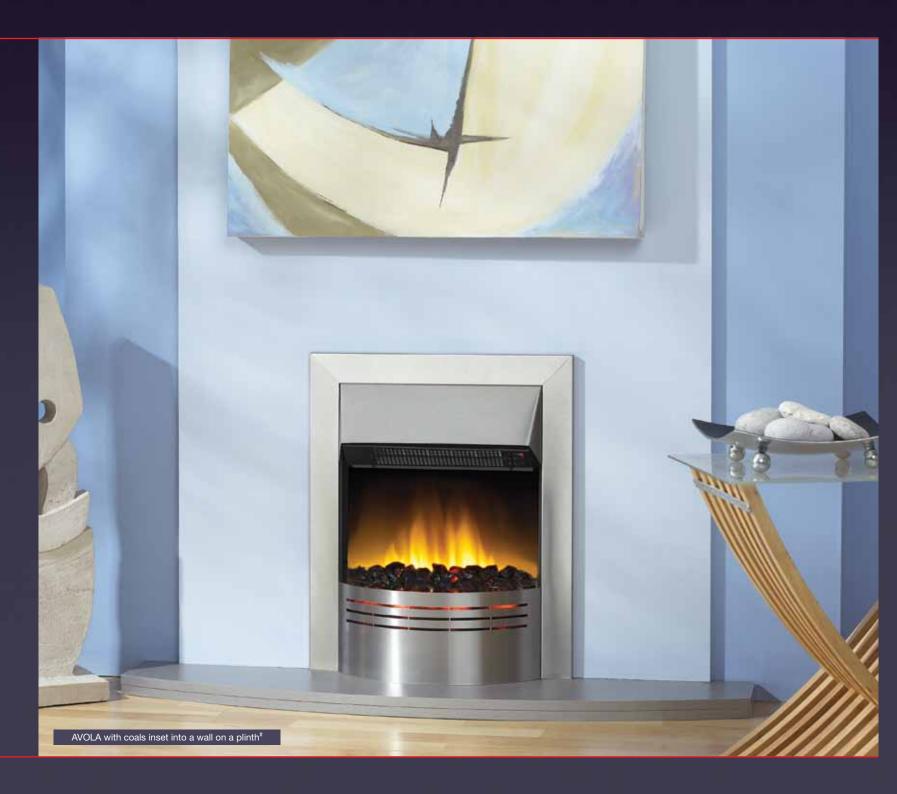

### Avola

- Inset fire with unique Optiflame® effect
- Supplied with pebbles and real coal
- 2kW fan heater with choice of two heat settings
- Flame effect can be used independently of heat
- Inset depth of just 55mm\* fully inset or can be used flat-to-wall using spacer provided
- Designed to fit 16" and 18" fireplaces and all conventional flues
- Stainless steel effect finish
- Model No. AVA20
- \* 55mm depth applies to series K and onwards; before series K inset depth is 115mm

Available while stocks last

### Product and Opening Dimensions

Please see pages 64-66

\*Plinth not supplied

AVOLA with pebbles