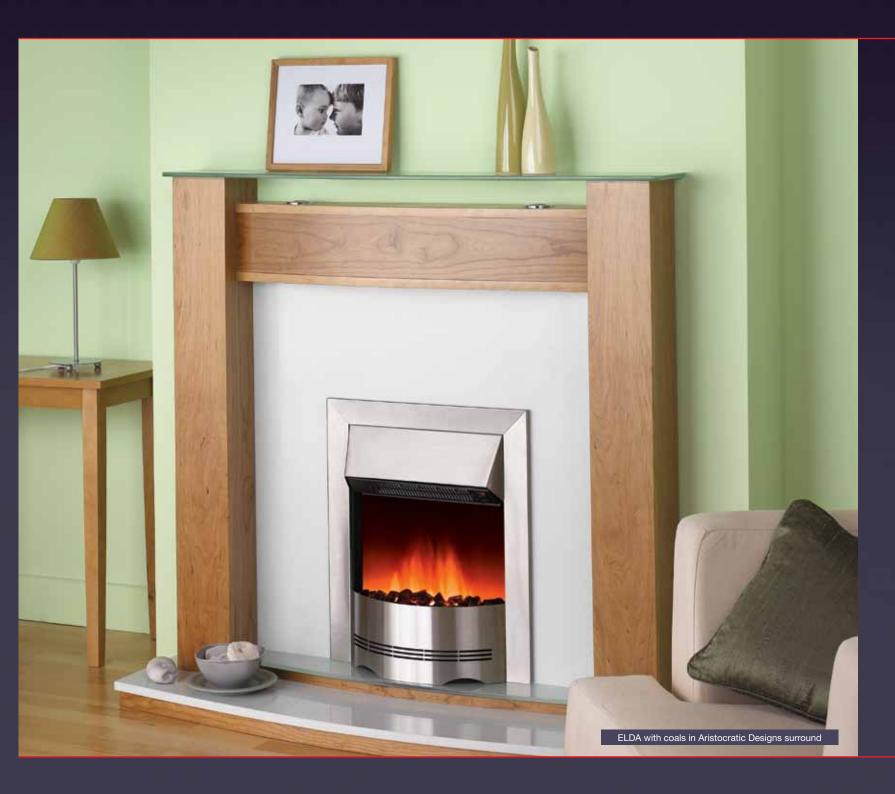

### Elda

- Inset fire with unique Optiflame® effect
- Supplied with pebbles and real coal
- 2kW fan heater with choice of two heat settings
- Flame effect can be used independently of heat
- Inset depth of just 55mm\* fully inset or can be used flat-to-wall using spacer provided
- Designed to fit 16" and 18" fireplaces and all conventional flues
- Stainless steel effect finish
- Model No. ELD20
- \* 55mm depth applies to series K and onwards; before series K inset depth is 115mm

### **Product and Opening Dimensions**

Please see pages 64-66

ELDA with pebbles