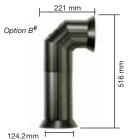

ALTERNATIVE FUEL BEDS**

- SP8 log fuel bed available. Kit comprises a one-piece log fuel bed assembly.
   Part No. SP8001
- SP9 white pebble fuel bed available. Kit comprises plain fuel bed and set of large white pebbles.
   Part No. SP9001



SP8 with optional log fuel bed (part no. SP8001).



SP9 with optional pebble fuel bed (part no. SP9001).

#### **HEARTH PAD**

- Suitable for electric fires and electric stoves ONLY
- Slate effect finish
- Model no. HPD001
- Approximate dimensions: 15mm (H)

15mm (H) 800mm (W) 380mm (D)



#### STOVE PIPE

- Stove pipe kit compatible with Cadogan CGN20 Club CLB20L Rectory REC20R Springborne SBN20R Brayford BFD20R
- 'Slot together' construction allows for two different height/depth options#
- Part No. STP001
   See page 49 for stove pipe on fire





# Technical specification – Living Art fire

- 19" WXGA 16:9 aspect ratio TFT display in landscape format
- 1Gb compact flash card with video footage
- 8 ohm speaker set
- Adjustable sound level
- Effect only consumption is 160W



#### Surrounds



| Surrounds  | Model No. | Finish of surround      | Finish of<br>back panel                   | А    | В    | С   | D   | E   | F   | Weight of<br>Surround |
|------------|-----------|-------------------------|-------------------------------------------|------|------|-----|-----|-----|-----|-----------------------|
| Holwell    | GDS1A     | Maple effect            | Black back<br>panel & hearth              | 1200 | 1120 | 402 | 278 | 432 | 559 | 43kg                  |
| Ashmore    | GDS1      | Mahogany<br>effect      | Cream back panel &