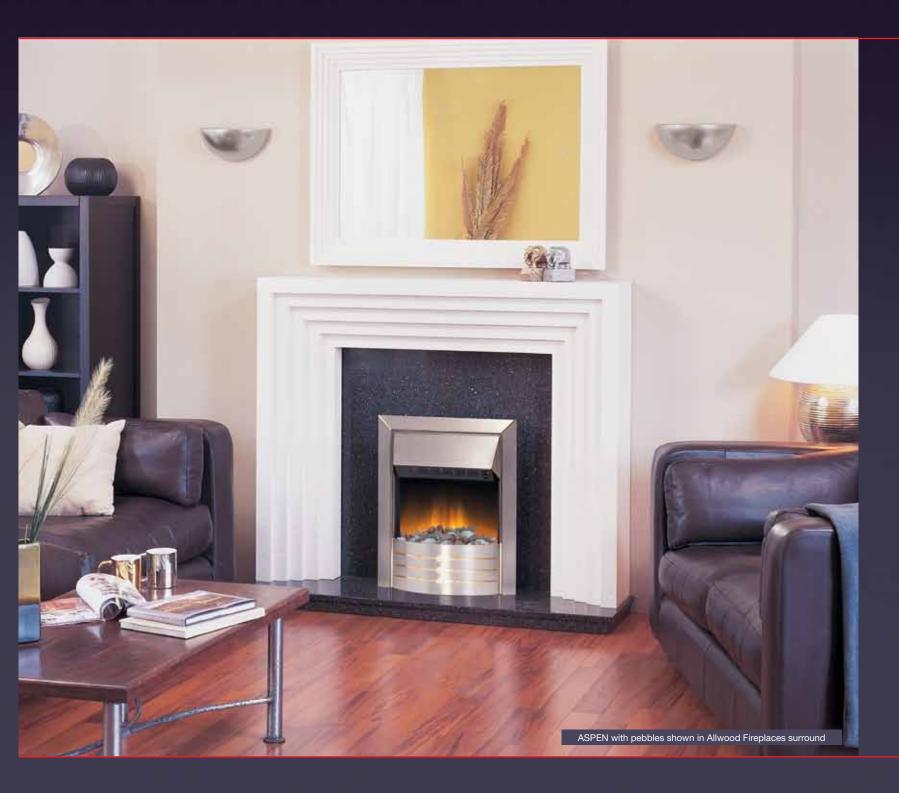

### Aspen

- Inset fire with unique Optiflame® effect
- Supplied with pebbles and real coal
- 2kW fan heater with choice of two heat settings
- Flame effect can be used independently of heat
- Inset depth of just 55mm\* fully inset or can be used flat-to-wall using spacer provided
- Designed to fit 16" and 18" fireplaces and all conventional flues
- Stainless steel effect finish with brass effect details
- Model No. ASP20
- \* 55mm depth applies to series K and onwards; before series K inset depth is 115mm

#### **Product Dimensions**

Please see pages 64-66
For details of surrounds, see back page

ASPEN with coals