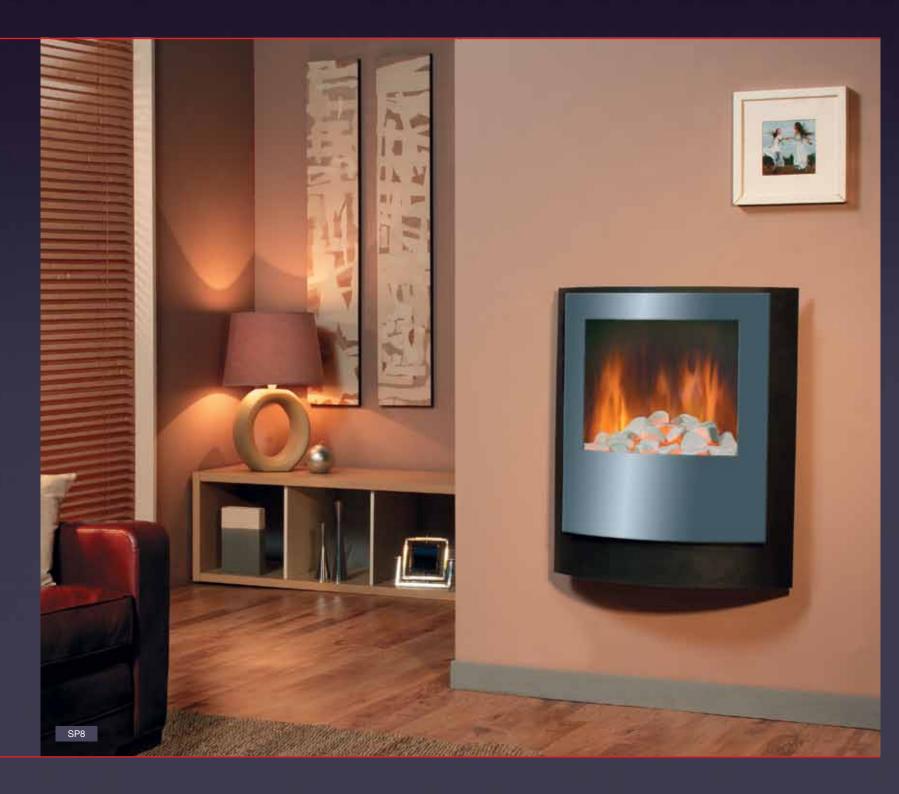

### SP8

- A contemporary flame effect fire designed for wall mounting
- Remote control for armchair selection of on/off, heat output and flame effect light levels
- Optiflame® large white pebble effect
- Log bed available as optional extra (part no. SP8001). See page 67 for details
- Silver finish with contrasting grey
- Fully concealed 2kW fan heater with remote and manual switching
- Choice of 1kW and 2kW fan heat settings
- Flame effect can be used independently of heat source
- Wall mounted only (cannot be recessed)
- Model no. SP820

#### **Product Dimensions**

SP8 with optional log fuel bed

Remote control