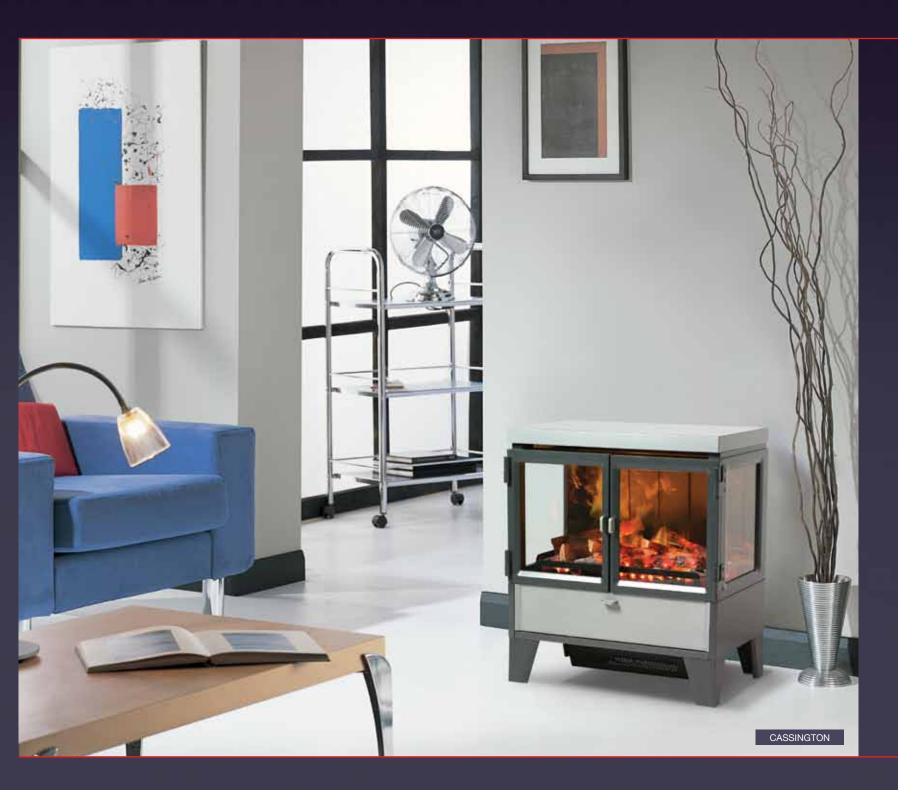

### Cassington

- Opti-myst® flame and smoke effect
- Multiple worldwide patents pending
- Fully variable flame and smoke intensity control
- Silent operation
- 180° flame and smoke viewing angle
- Dichroic Xenon bulbs with extended life
- 2 litre easy refill water tank
- Optiglo® glowing logs with shimmering ash bed
- 1 and 2kW heat selection from concealed fan heater
- Opti-myst® effect can be used independently of heat
- Thermostat
- Remote control
- Virtually maintenance-free
- Contemporary-style stove design
- Model no. CSN20