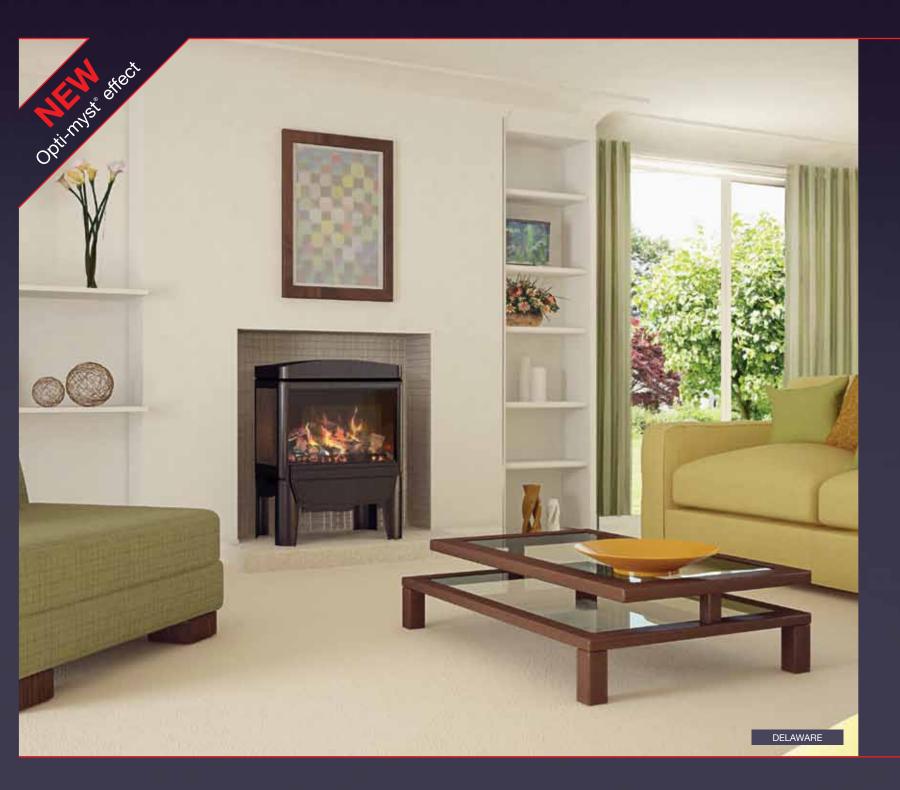

### Delaware

- Modern stove with large picture window
- Multiple worldwide patents pending
- Opti-myst® smoke and flame effect
- Fully variable flame and smoke intensity control
- Silent flame and smoke effect operation
- 180° flame and smoke viewing angle
- Dichroic Xenon bulbs with extended life
- 1.3 litre easy refill water tank
- Optiglo® glowing logs with shimmering ash bed
- 1kW and 2kW heat selection from concealed fan heater
- Comes with remote control and thermostat
- Opti-myst® effect can be used independently of heat
- Virtually maintenance-free
- Finished in black
- Model no. DWR20

#### **Product Dimensions**

Please see pages 64 and 65