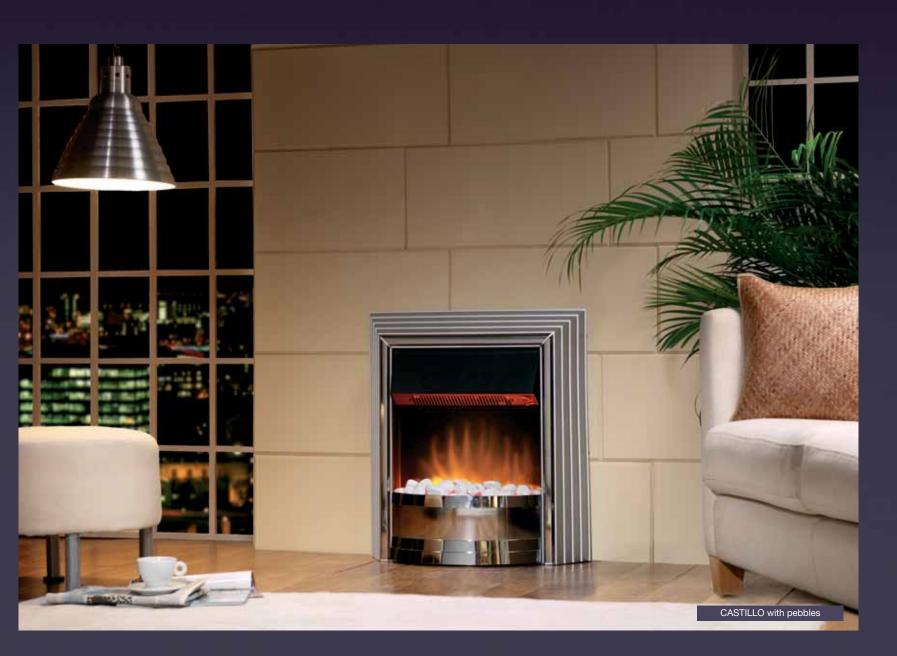

#### Castillo

- Unique Optiflame® effect
- Freestanding and fits flat to wall
- Real coals and white pebbles supplied
- Chrome and satin silver effect
- 2kW fan heater with choice of 2 heat settings
- Compatible with hearth pad accessory HPD001 (see page 66)
- Flame effect can be used independently of heat source
- Model no. CST20

#### **Product Dimensions**

Please see pages 64-65

CASTILLO with coals