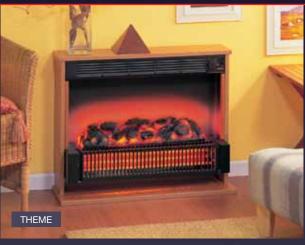

# Chadwick Suite

- Freestanding suite with integral Optiflame<sup>®</sup> fire
- Stone effect surround and dark grey fire
- 1.2kW fan heater
- Flame effect can be used independently of heat
- Optiflame® log effect
- Model no. CDW12WW

#### **Product Dimensions**