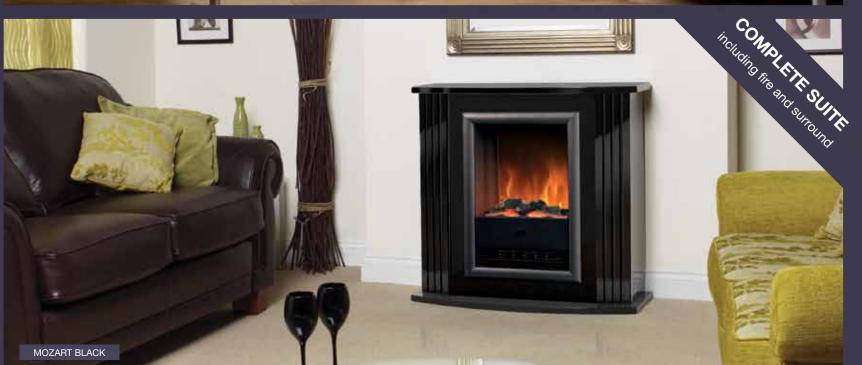

LEDs have expected lifespan of 100,000 hours
- Model no. MFS12LE



#### **Product Dimensions**



# Chadwick Suite

- Freestanding suite with integral Optiflame<sup>®</sup> fire
- Stone effect surround and dark grey fire
- 1.2kW fan heater
- Flame effect can be used independently of heat
- Optiflame® log effect
- Model no. CDW12WW

#### **Product Dimensions**

# Mozart Suite

- Free-standing suite with integral Optiflame® log fire
- Surround has stone-effect finish with black marble-effect back panel
- 2kW fan heater with choice of heat settings
- Concealed controls
- Flame effect can be used independently of heat
- Choice of finishes: MZT20 stone effect finish surround with black marble effect back panel; MZT20BL gloss black surround with black marble effect back panel and black fire





#### **Product Dimensions**



#### Dillon LE Suite

- Freestanding suite with integral Optiflame<sup>®</sup> fire
- Stone effect surround and black fire
- 2kW fan heater with 1kW and 2kW heat settings and thermostat
- Optiflame® effect with real coal and white pebbles and LED flame effect
- Running cost of only £2 per annum on effect only
- LEDs have an expected lifespan of 100,000 hours
- Flame effect can be used independently of heat
- Model no. DLN20LE

Available while stocks last

#### **Product Dimensions**

# Bexington LE Suite

- Freestanding suite with integral Optiflame® fire
- 2kW fan heater with 1kW and 2kW heat settings and thermostat
- Optiflame® effect with real coal and LED flame effect
- Flame effect can be used independently of heat
- Running cost of only £2 per annum o