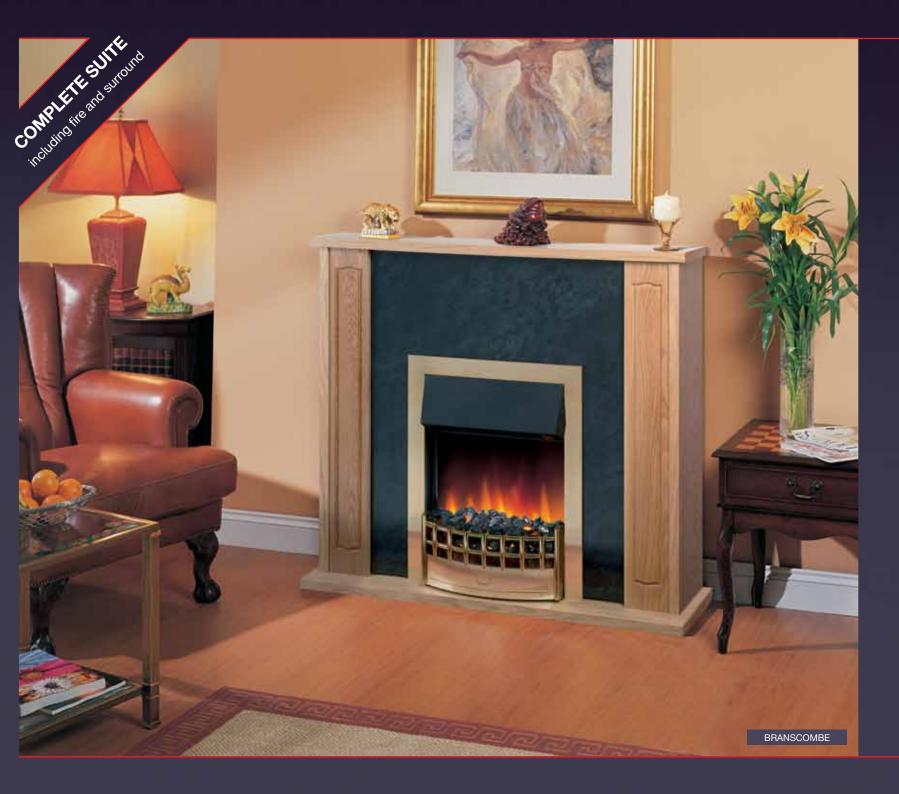

# Detroit

- Freestanding fire with Optiflame<sup>®</sup> effect
- Supplied with white pebbles and real coals
- Fits flat-to-wall; no inset depth required
- 2kW fan heater with 2 heat settings
- Flame effect can be used independently of heat
- Black and chrome effect finish
- Shown with optional hearth pad model no. HPD001 (see page 66)
- Model no. DTT20

DETROIT with pebbles