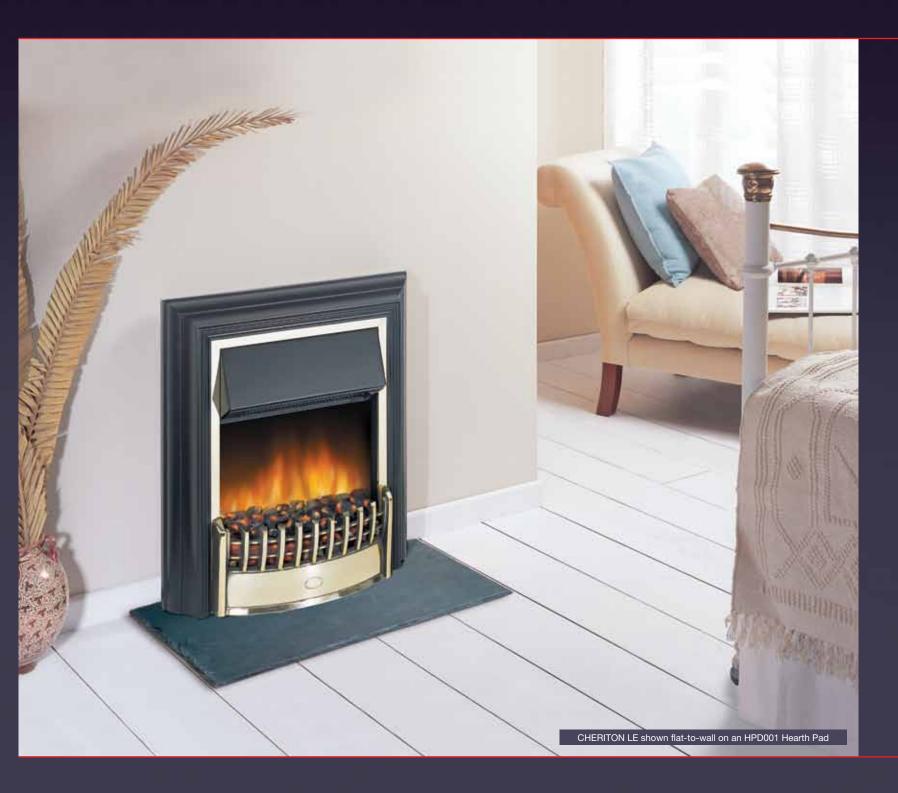

# Cheriton

- Freestanding fire with Optiflame® effect and real coals
- Designed to fit "flat to wall"; no inset depth required
- Black and brass effect finish
- 2kW fan heater with choice of 2 heat settings
- Compatible with hearth pad accessory HPD001 (see page 66)
- Flame effect can be used independently of heat source
- Model No. CHT20

#### Cheriton LE

- Low energy version of Cheriton has LED flame effect
- Running cost of 1p for 9 hours on effect only
- LED lifespan 100,000 hours
- Thermostat
- Remote control
- Model No. CHT20LE

#### **Product Dimensions**

CHERITON CHT20