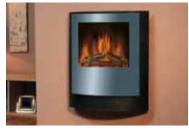

### SP9

- A contemporary flame effect fire designed for wall mounting
- Chassis can also be inset so that only the frame protrudes
- Remote control for armchair selection of on/off, heat output and flame effect light levels
- Optiflame® log effect
- Large white pebble bed available as optional extra (part no. SP9001).
   See page 67 for details
- Black finish
- Unique "smart" heated glass
- Radiant and convected heat output of 420 Watts
- Model no. SP920

#### **Product Dimensions**

SP9 with optional pebbles