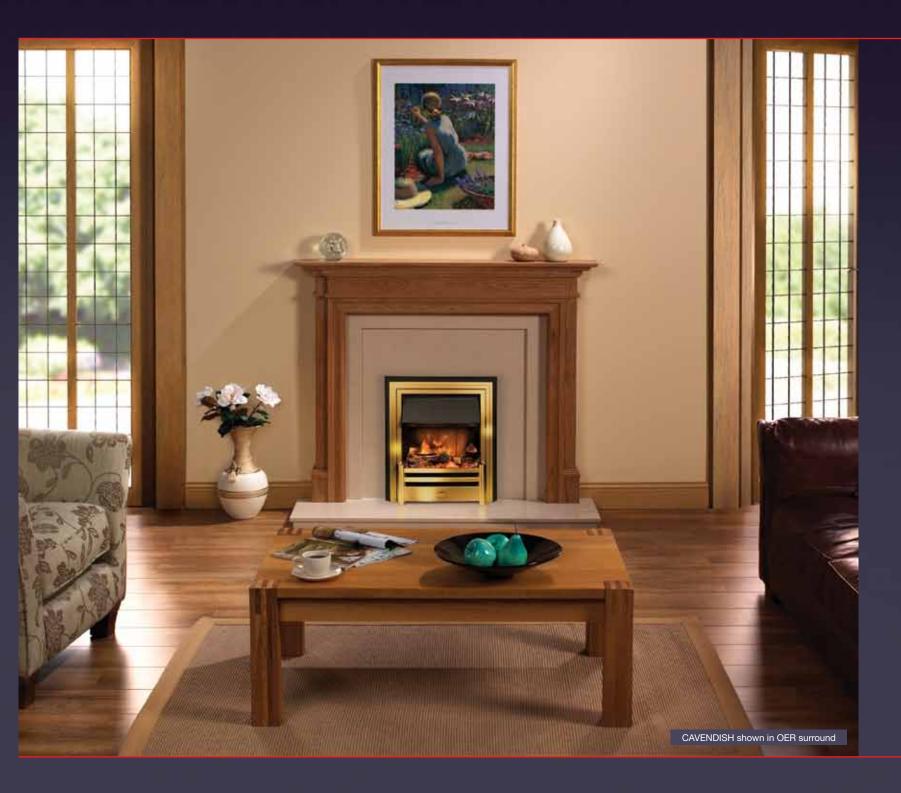

### Cavendish

- Opti-myst® flame and smoke effect
- Multiple worldwide patents pending
- Fully variable flame and smoke intensity control
- Silent operation
- 180° flame and smoke viewing angle
- Dichroic Xenon bulbs with extended life
- 1.3 litre easy refill water tank
- Optiglo® glowing logs with shimmering ash bed
- 1kW and 2kW heat selection from concealed fan heater
- Opti-myst<sup>®</sup> effect can be used independently of heat
- Thermostat
- Remote control
- Virtually maintenance-free
- Brass effect finish
- Model no. CSH20