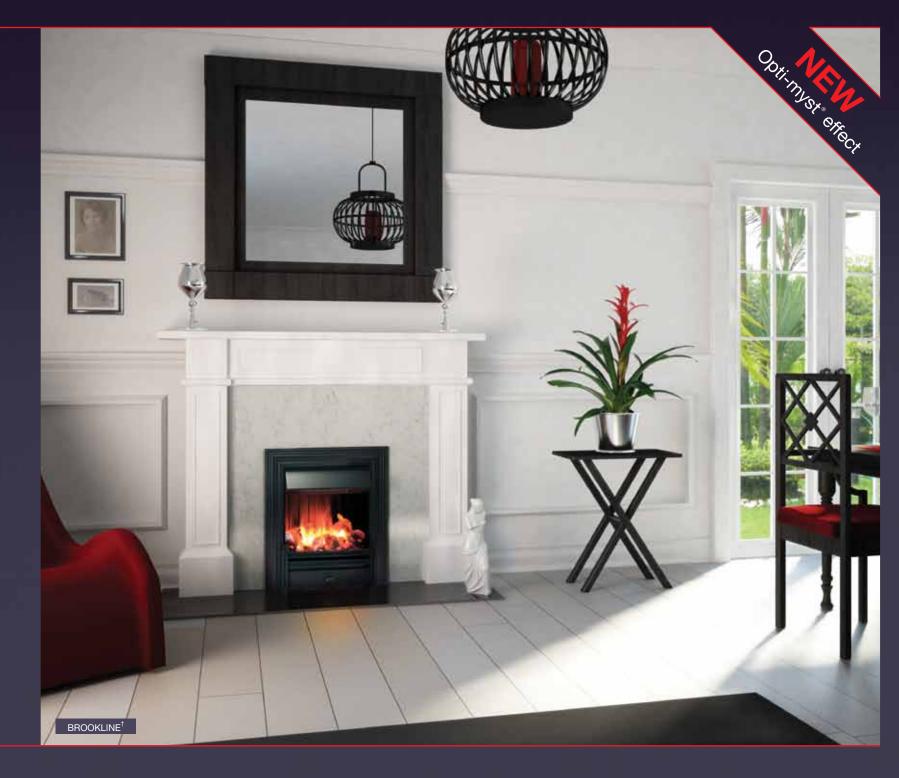

### Brookline

- Opti-myst® flame and smoke effect
- Multiple worldwide patents pending
- Fully variable flame and smoke intensity control
- Silent flame and smoke effect operation
- Dichroic Xenon bulbs with extended life
- 1.3 litre easy refill water tank
- Glowing logs
- 1kW and 2kW heat selection from concealed fan heater
- Opti-myst® effect can be used independently of heat
- Virtually maintenance-free
- Black finish
- Model no. BKL20