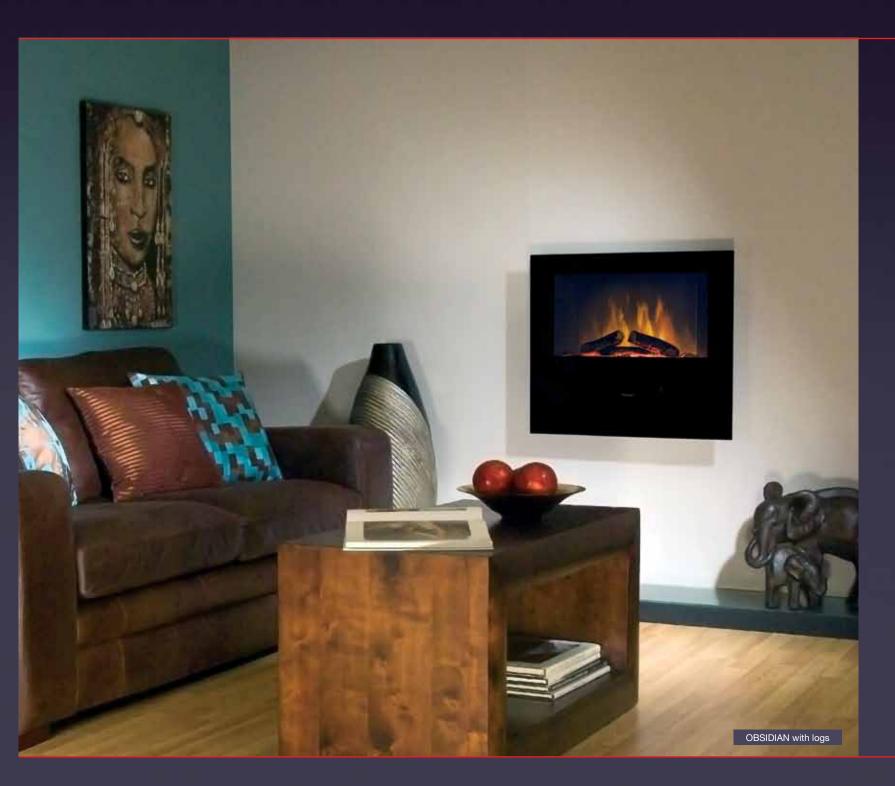

### Obsidian

- A contemporary flame effect fire designed for wall mounting
- Remote control giving armchair selection of on/off, heat output and flame effect light levels
- Choice of Optiflame® log and Optiflame® white pebbles (both supplied)
- Finished in black
- Fully concealed 2kW fan heater with remote and manual switching
- Choice of 1kW and 2kW heat settings
- Flame effect can be used independently of heat source
- Wall mounted only (cannot be recessed)
- Model no. OBS20

#### **Product Dimensions**

OBSIDIAN with pebbles

Remote control