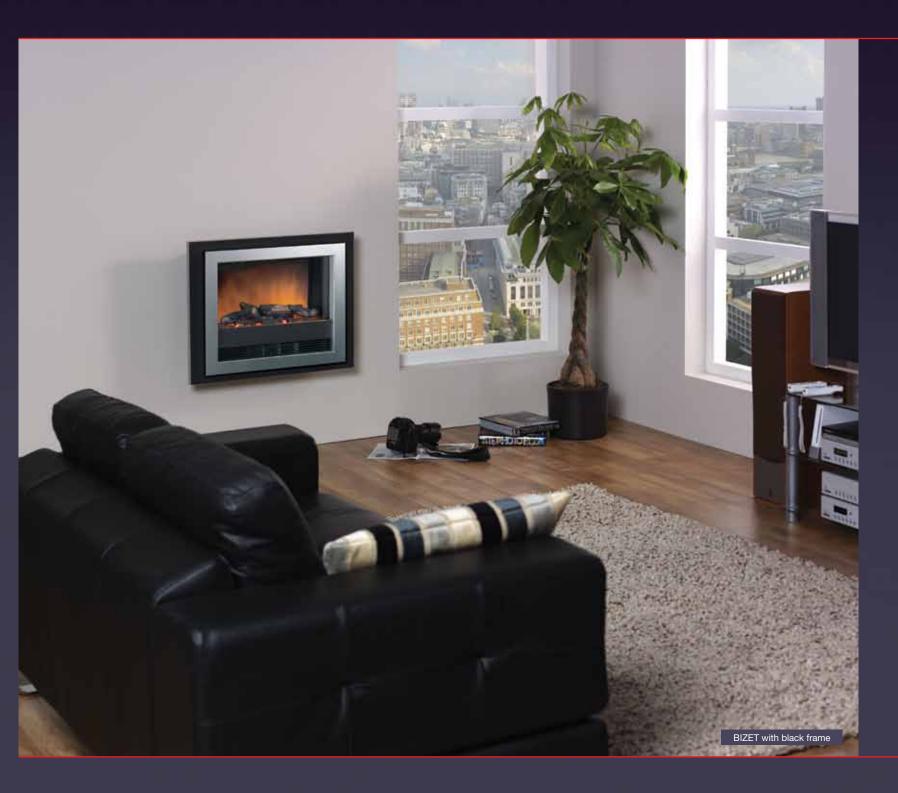

### Bizet

- Contemporary fire designed for use either wall-mounted or recessed
- Flame effect can be used independently of heat
- 2kW fan heater with a choice of 1kW and 2kW heat settings
- Thermostat
- Finished in silver grey with a reversible frame finished in gloss black and gloss white
- Remote control
- Optiflame® log effect
- Model no. BZT20

Opening requirements for recessed installation

580mm W 580mm D 120mm

### **Product Dimensions**

BIZET with white frame