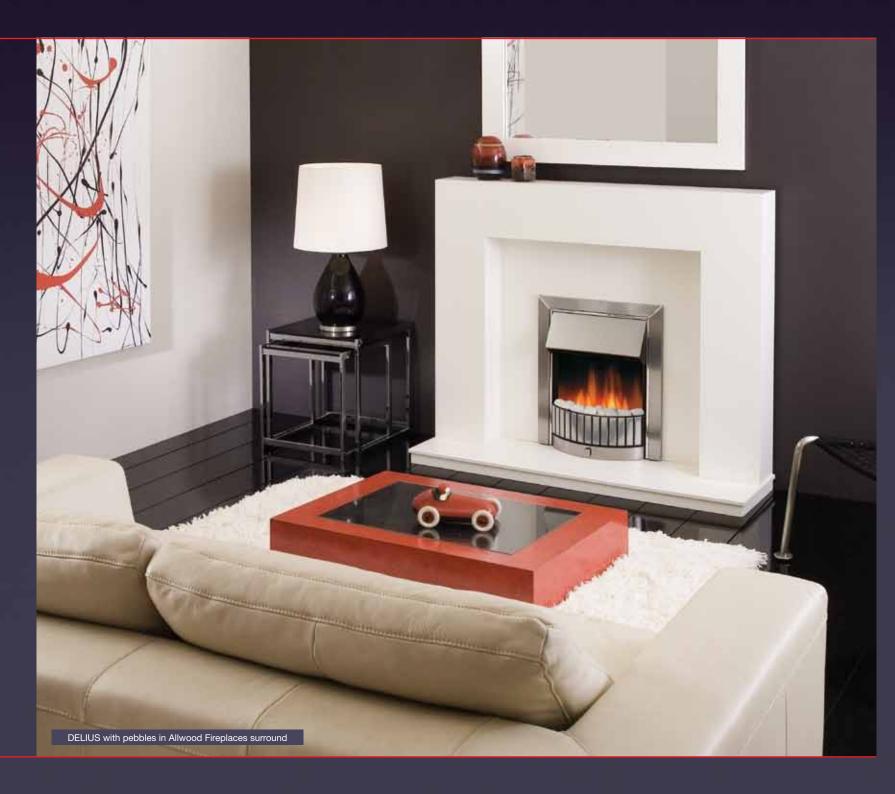

### Delius

- Stainless steel effect with chrome effect details and polished cast fret
- 2kW fan heater with choice of heat settings and thermostat
- Flame effect can be used independently of heat
- Designed to fit 16" and 18" fireplaces and all conventional flues
- Inset depth of just 55mm fully inset or can be used flat-to-wall using spacer provided
- Optiflame® effect with coal and white pebbles
- Model no. DLS20

### **Product Dimensions**

Please see pages 64-66
For details of surrounds, see back page

DELIUS with coals