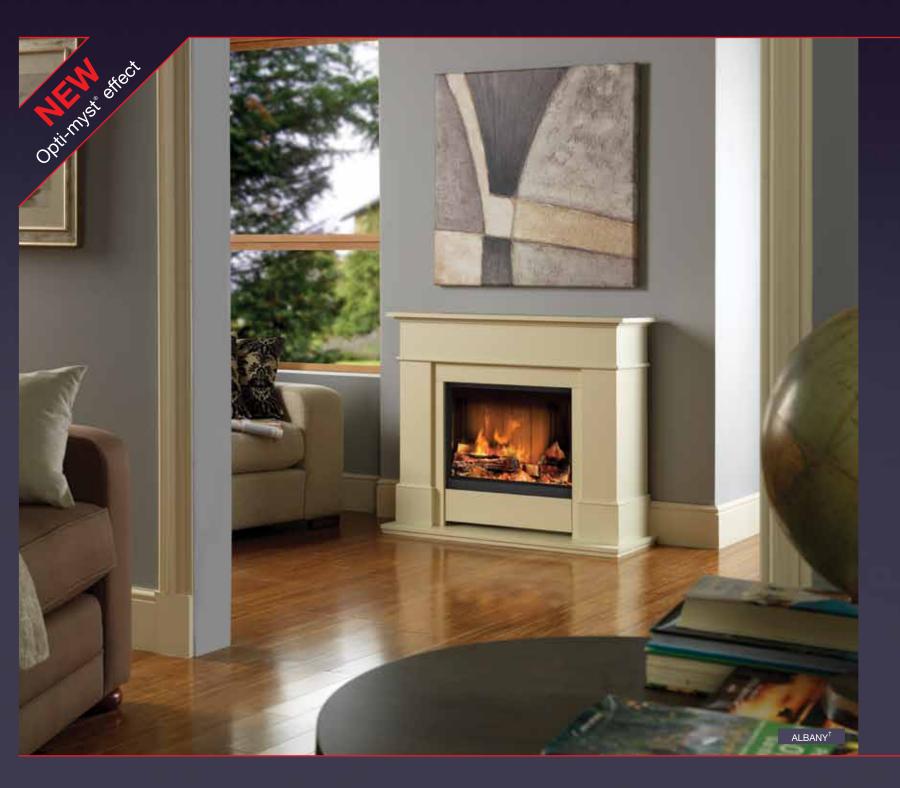

# Albany inset fire

#### Albany Opti-myst® Inset Fire

- Opti-myst® flame and smoke effect
- Multiple worldwide patents pending
- Fully variable flame and smoke intensity control
- Silent flame and smoke effect operation
- Dichroic Xenon bulbs with extended life
- 1.3 litre easy refill water tank
- Optiglo® glowing logs
- Concealed 1.5kW fan heater
- Remote control
- Opti-myst® effect can be used independently of heat
- Virtually maintenance-free
- Model no. ABN15

NB. Horizontal trim piece shown below fire forms part of surround and is not supplied with the fire.

**Product Dimensions** 

Please see pages 64-65

†Surround not available