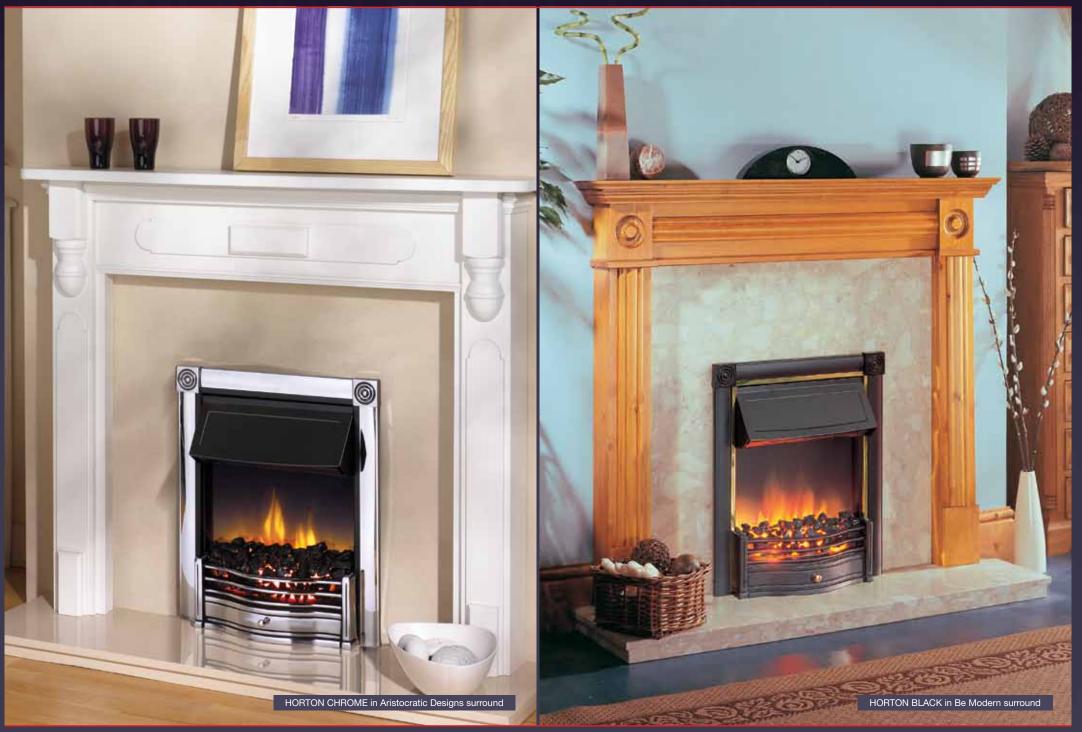

### Horton

- Inset fire with unique Optiflame® effect
- Supplied with real coal
- 2kW fan heater with choice of two heat settings
- Thermostat
- Flame effect can be used independently of heat
- Controls concealed beneath lift-up canopy
- Inset depth of just 55mm\* fully inset or can be used flat-to-wall using spacer provided
- Designed to fit 16" and 18" fireplaces and all conventional flues
- Choice of finishes:
   HTN20BR brass effect with
   black detail
   HTN20BL black with brass
   effect detail
   HTN20CH chrome effect with
   black detail
- \* 55mm depth applies to series K and onwards; before series K inset depth is 115mm