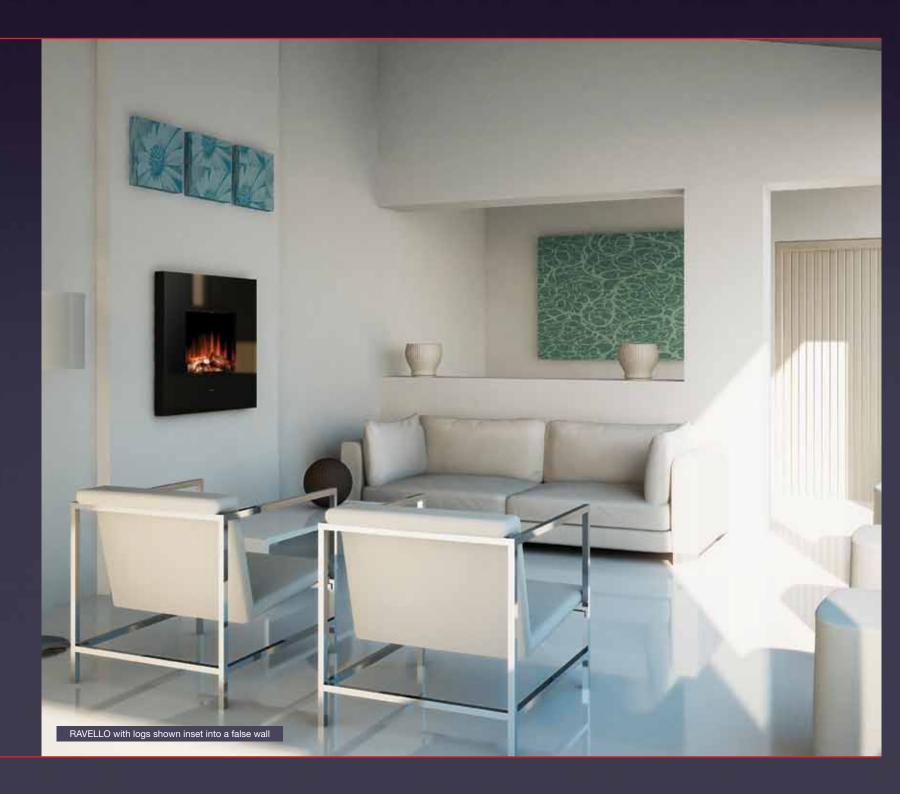

### Ravello

- Open fronted contemporary fire with concealed 2kW fan heater
- Flame effect can be used independently of heat
- 2kW fan heater with electronic thermostat
- For use wall-mounted or inset
- Remote control
- Optiflame® effect with Optiglo® glowing log bed and white pebbles (both supplied)
- Black finish
- Model no. RVO20

Opening requirements for recessed installation

H 600mm W 410mm D 110mm

#### **Product Dimensions**

RAVELLO with pebbles