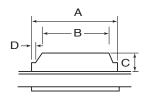

Opening requirements for recessed installation

H 676mm W 895mm D 150mm

Opening requirements for recessed installation

1 520mm W 1143mm D 146mm

Opening requirements for recessed installation

H 600mm W 410mm D 110mm

Opening requirements for recessed installation

Opening requirements for recessed installation

d 545mm ₩ 580mm D 120mm

**Product Dimensions** 

Opening requirements for recessed installation

580mm W 580mm D 120mm