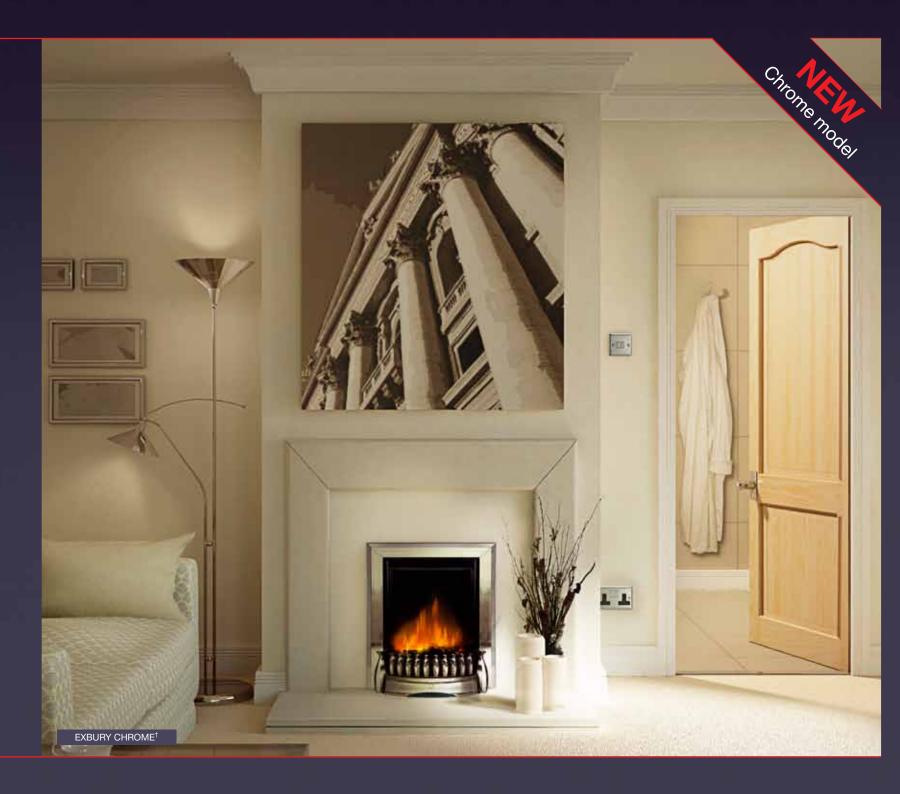

### Exbury

- Canopy free fire no protrusion from fan heater
- 1.5kW inset or freestanding fire with unique Optiflame® effect
- Electronic thermostatic control giving highly accurate room temperature control
- Designed to fit 16" and 18" fireplaces and all conventional flues
- Fits flat-to-wall with 70mm spacer (included)
- Manual or remote control giving armchair selection of on/off
- Real coals
- Flame effect can be used independently of heat source
- Choice of finishes:
   EBY15CH chrome effect
   EBY15 brass effect

### **Product Dimensions**

Please see pages 64-66

†Surround not available

Remote control