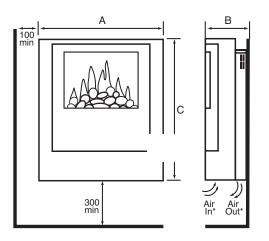

Opening requirements for recessed installation

H 676mm W 895mm D 150mm

Opening requirements for recessed installation

1 520mm W 1143mm D 146mm

Opening requirements for recessed installation

H 600mm W 410mm D 110mm

Opening requirements for recessed installation

Opening requirements for recessed installation

d 545mm ₩ 580mm D 120mm

**Product Dimensions** 

Opening requirements for recessed installation

580mm W 580mm D 120mm