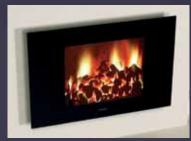

# Albany inset fire

#### Albany Opti-myst® Inset Fire

- Opti-myst® flame and smoke effect
- Multiple worldwide patents pending
- Fully variable flame and smoke intensity control
- Silent flame and smoke effect operation
- Dichroic Xenon bulbs with extended life
- 1.3 litre easy refill water tank
- Optiglo® glowing logs
- Concealed 1.5kW fan heater
- Remote control
- Opti-myst® effect can be used independently of heat
- Virtually maintenance-free
- Model no. ABN15

NB. Horizontal trim piece shown below fire forms part of surround and is not supplied with the fire.

**Product Dimensions** 

Please see pages 64-65

†Surround not available