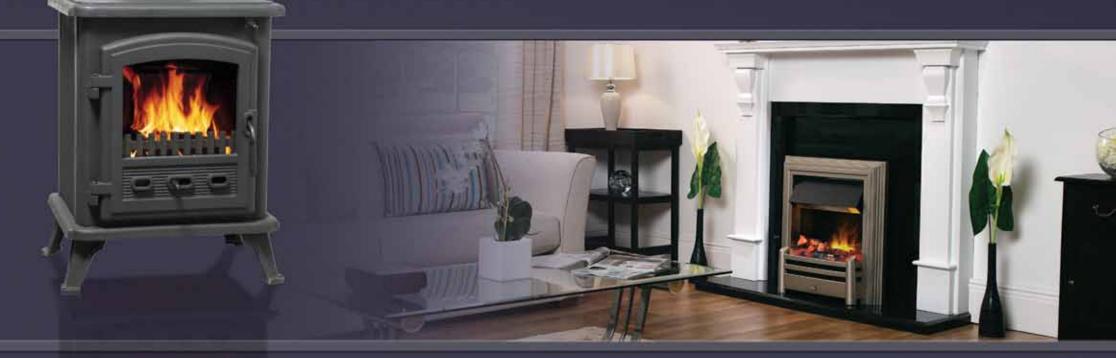

# the fire collection

the widest range of electric fires and now including a range of solid fuel stoves

#### New Solid Fuel Range

As well as our famous electric fires, we now offer a range of solid fuel stoves. Designed to suit both traditional and more contemporary settings, all are manufactured to a very high standard to provide many years of heat, comfort and satisfaction, all with the backing and support expected from a well known brand.

There are four models in the range, including an ultra efficient model which is Defra approved to burn wood in UK smoke control areas.