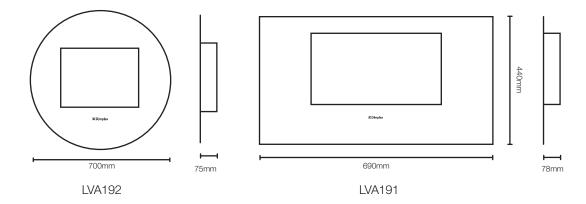

### Living Art

- Wall mounted TFT display units
- Compact flash card with choice of audio visual playback of 8 different continuous-loop moving scenes:
- the four seasons
- a roaring log fire
- a cosy coal fire
- a dying embers log fire
- a soothing aquarium
- In-built speakers
- Fully functional remote control giving scene selection, volume control and heat on/off operation
- Twin fan heaters
- Wall mounting only
- LVA191 has a landscape format, black finish and 1.1kW output
- LVA192 has a round format, mirror finish and 1.1kW output

### Moods at your fingertips

The LVA models have eight different scenes, each controlled by the stylish remote, giving total control of mood, sound and heat.

Remote control

Product Dimensions
Please see page 67

LVA191