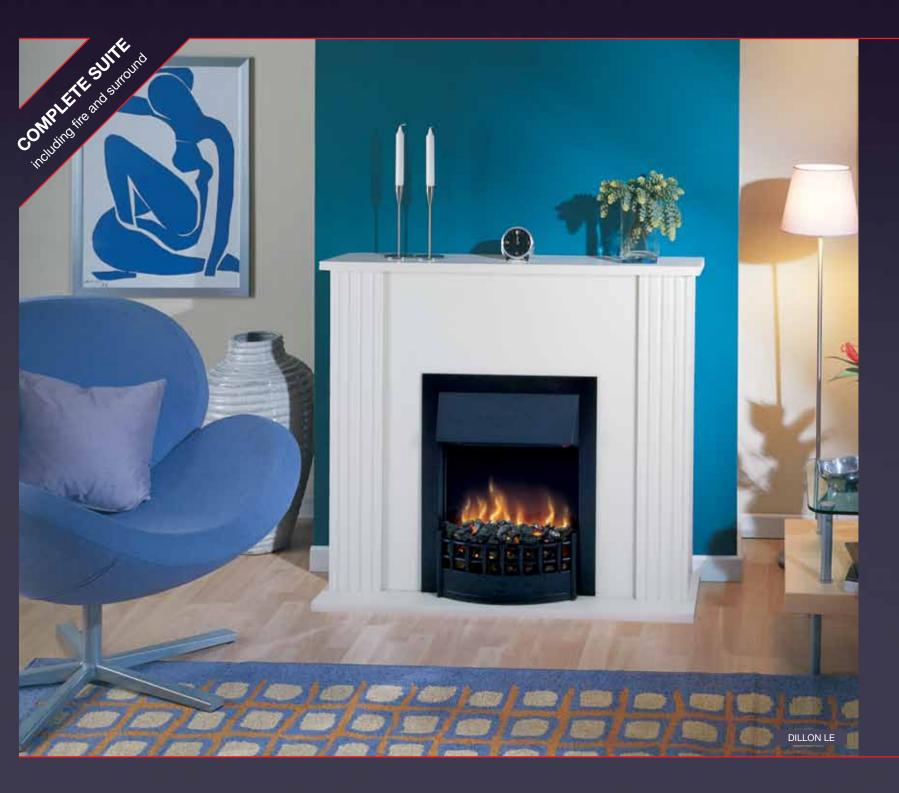

100,000 hours
- Model no. MFS12LE



#### **Product Dimensions**



# Chadwick Suite

- Freestanding suite with integral Optiflame<sup>®</sup> fire
- Stone effect surround and dark grey fire
- 1.2kW fan heater
- Flame effect can be used independently of heat
- Optiflame® log effect
- Model no. CDW12WW

#### **Product Dimensions**

# Mozart Suite

- Free-standing suite with integral Optiflame® log fire
- Surround has stone-effect finish with black marble-effect back panel
- 2kW fan heater with choice of heat settings
- Concealed controls
- Flame effect can be used independently of heat
- Choice of finishes: MZT20 stone effect finish surround with black marble effect back panel; MZT20BL gloss black surround with black marble effect back panel and black fire





#### **Product Dimensions**



#### Dillon LE Suite

- Freestanding suite with integral Optiflame<sup>®</sup> fire
- Stone effect surround and black fire
- 2kW fan heater with 1kW and 2kW heat settings and thermostat
- Optiflame® effect with real coal and white pebbles and LED flame effect
- Running cost of only £2 per annum on effect only
- LEDs have an expected lifespan of 100,000 hours
- Flame effect can be used independently of heat
- Model no. DLN20LE

Available while stocks last

#### **Product Dimensions**

# Bexington LE Suite

- Freestanding suite with integral Optiflame® fire
- 2kW fan heater with 1kW and 2kW heat settings and thermostat
- Optiflame® effect with real coal and LED flame effect
- Flame effect can be used independently of heat
- Running cost of only £2 per annum on effect only
- LEDs have an ex