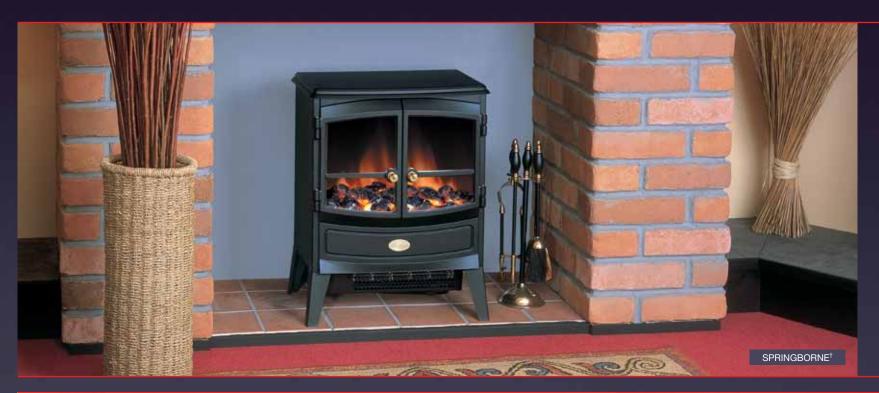

# Springborne

- Compact stove designed to fit in or on a standard fireplace and hearth
- Optiflame® coal effect with real coal
- Opening doors
- 1kW or 2kW fan heat selection
- Black cast effect finish
- Remote control of on/off
- Compatible with hearth pad accessory HPD001 (see page 66)<sup>†</sup>
- Flame effect can be used independently of heat source
- Model no. SBN20R

#### **Product Dimensions**

Please see pages 64 and 65

†Plinth shown is not supplied