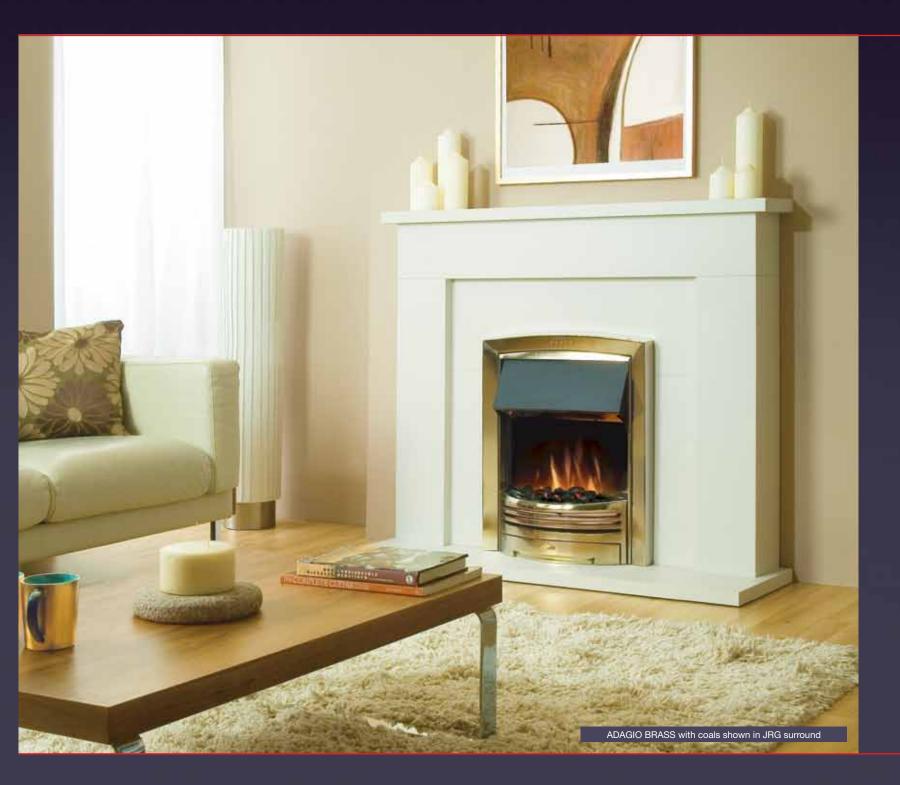

### Adagio

- Inset fire with unique Optiflame® effect
- Supplied with large white pebbles and real coal
- One piece cast front and frame
- 2kW fan heater with choice of two heat settings
- Flame effect can be used independently of heat
- Inset depth of just 55mm\* fully inset or can be used flat-to-wall using spacer provided
- Designed to fit 16" and 18" fireplaces and all conventional flues
- Choice of finishes:
   ADG20 polished cast iron
   finish with brass effect knob and
   stainless steel effect canopy
   ADG20BR polished brass effect
   with brass / chrome effect knob
   and black canopy
- \* 55mm depth applies to series K and onwards; before series K inset depth is 115mm

#### **Product Dimensions**

Please see pages 64-66

ADAGIO with coals

Product and Opening Dimensions
Please see pages 64-66

ADAGIO BRASS with pebbles