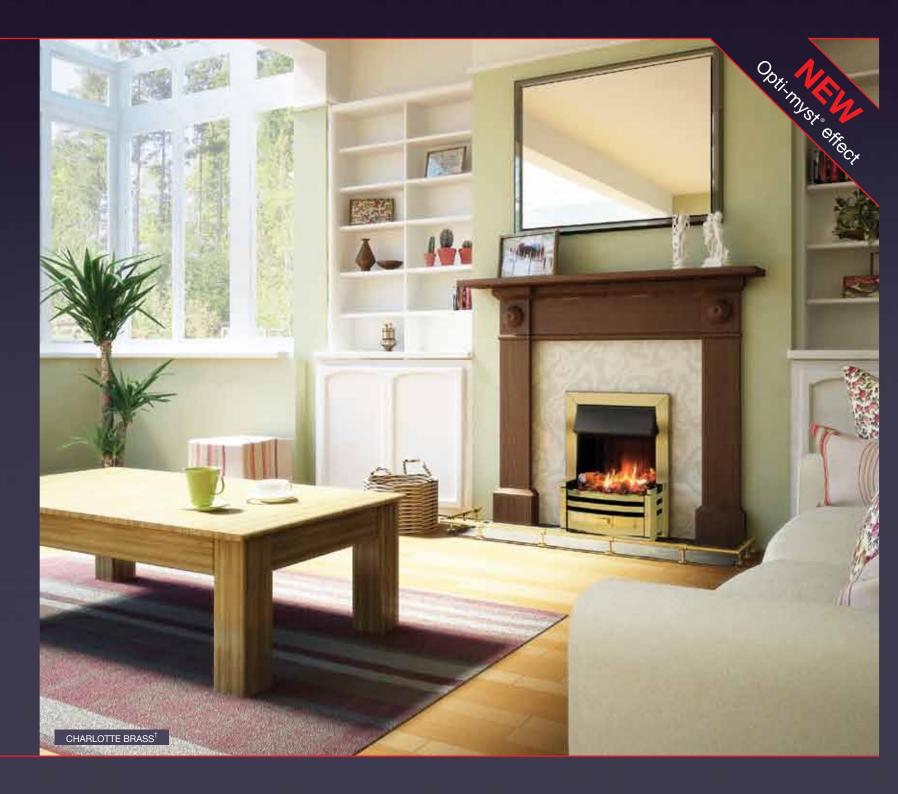

### Charlotte

- Opti-myst® flame and smoke effect
- Multiple worldwide patents pending
- Fully variable flame and smoke intensity control
- Silent flame and smoke effect operation
- Dichroic Xenon bulbs with extended life
- 1.3 litre easy refill water tank
- Glowing logs
- 1kW and 2kW heat selection from concealed fan heater
- Opti-myst® effect can be used independently of heat
- Virtually maintenance-free
- Available in a choice of finish:
   CRT20BR brass effect and
   CRT20AB antique brass effect

#### **Product Dimensions**

Please see pages 64-66

†Surround not available