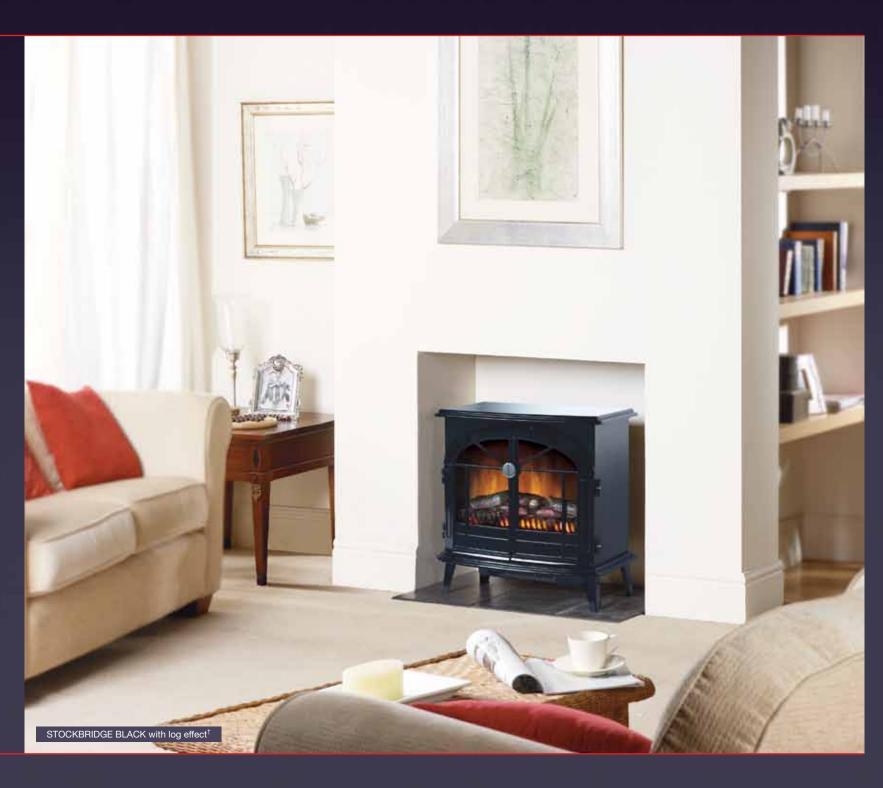

# Stockbridge Black

- Authentic cast-iron style stove with glossy black finish
- Choice of Optiflame® with real coal and Optiflame® log effect in one model.
   Comes fitted with log fuel effect
   just change to coal as appropriate
- 1kW or 2kW fan heat selection
- Thermostat
- Remote control giving armchair selection of on/off heat output
- Flame effect can be used independently of heat source
- Compatible with hearth pad accessory HPD001 (see page 66)
- Model no. SKG20BL

STOCKBRIDGE BLACK with coals