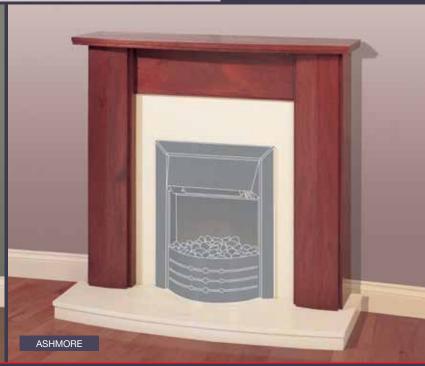

# Product and Opening Dimensions Please see pages 64-66

†Surround now obsolete

# \_ongbourn

- Inset fire with unique Optiflame® effect with real coals
- Fits standard 16" and 18" fireplace openings and all conventional flues
- 2kW fan heater with choice of 2 heat settings plus thermostat control
- Comes with a spacer allowing fire to be fully inset or freestanding
- Flame effect can be used independently of heat source
- Model No. LBN20