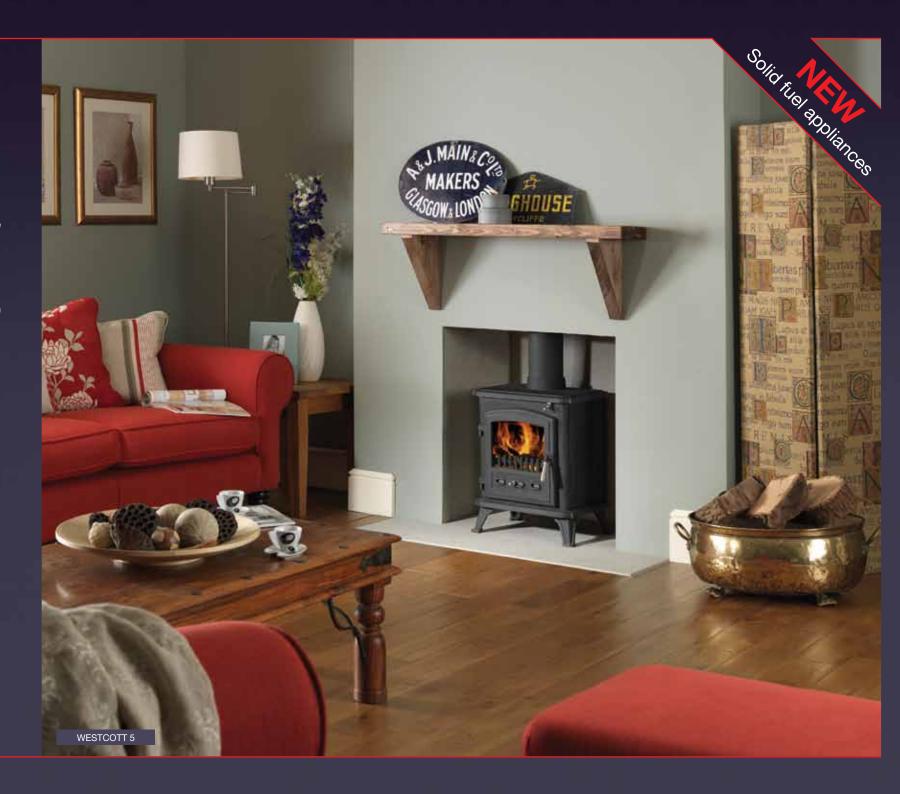

#### New Solid Fuel Range

As well as our famous electric fires, we now offer a range of solid fuel stoves. Designed to suit both traditional and more contemporary settings, all are manufactured to a very high standard to provide many years of heat, comfort and satisfaction, all with the backing and support expected from a well known brand.

There are four models in the range, including an ultra efficient model which is Defra approved to burn wood in UK smoke control areas.