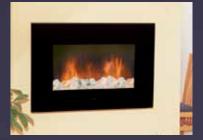

### **Piermont**

- Opti-myst® flame and smoke effect
- Multiple worldwide patents pending
- Fully variable flame and smoke intensity control
- Silent flame and smoke effect operation
- Dichroic Xenon bulbs with extended life
- 1.3 litre easy refill water tank
- Glowing logs
- 1kW and 2kW heat selection from concealed fan heater
- Opti-myst® effect can be used independently of heat
- Virtually maintenance-free
- Black finish
- Model no. PMN20

#### **Product Dimensions**

Please see pages 64 and 65