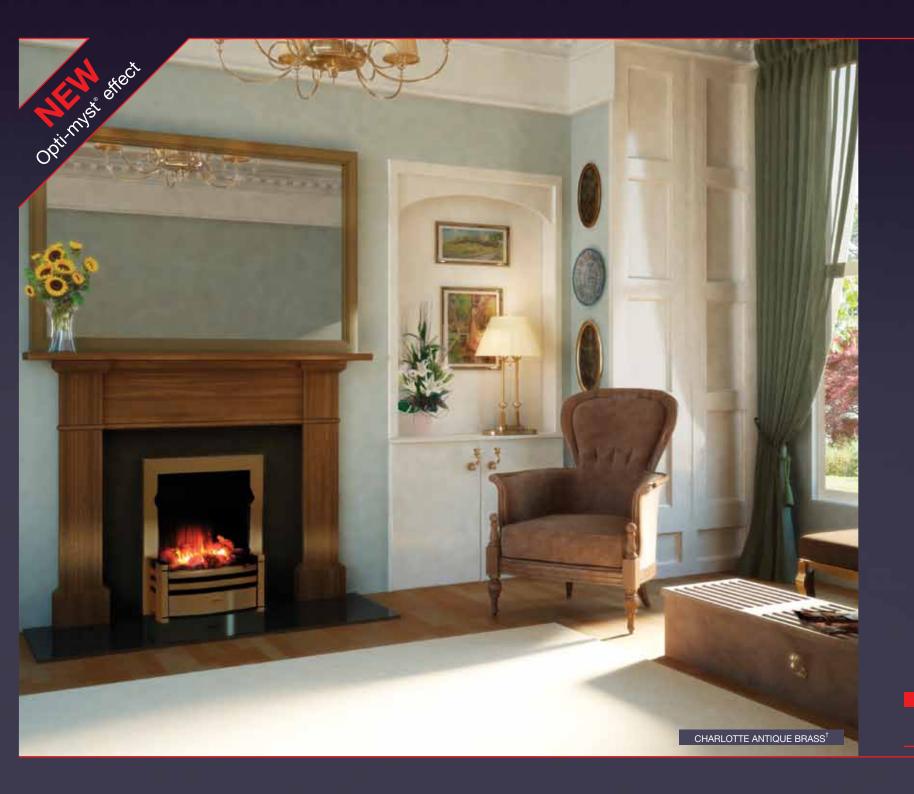

### Charlotte

- Opti-myst® flame and smoke effect
- Multiple worldwide patents pending
- Fully variable flame and smoke intensity control
- Silent flame and smoke effect operation
- Dichroic Xenon bulbs with extended life
- 1.3 litre easy refill water tank
- Glowing logs
- 1kW and 2kW heat selection from concealed fan heater
- Opti-myst® effect can be used independently of heat
- Virtually maintenance-free
- Available in a choice of finish:
   CRT20BR brass effect and
   CRT20AB antique brass effect

#### **Product Dimensions**

Please see pages 64-66

†Surround not available