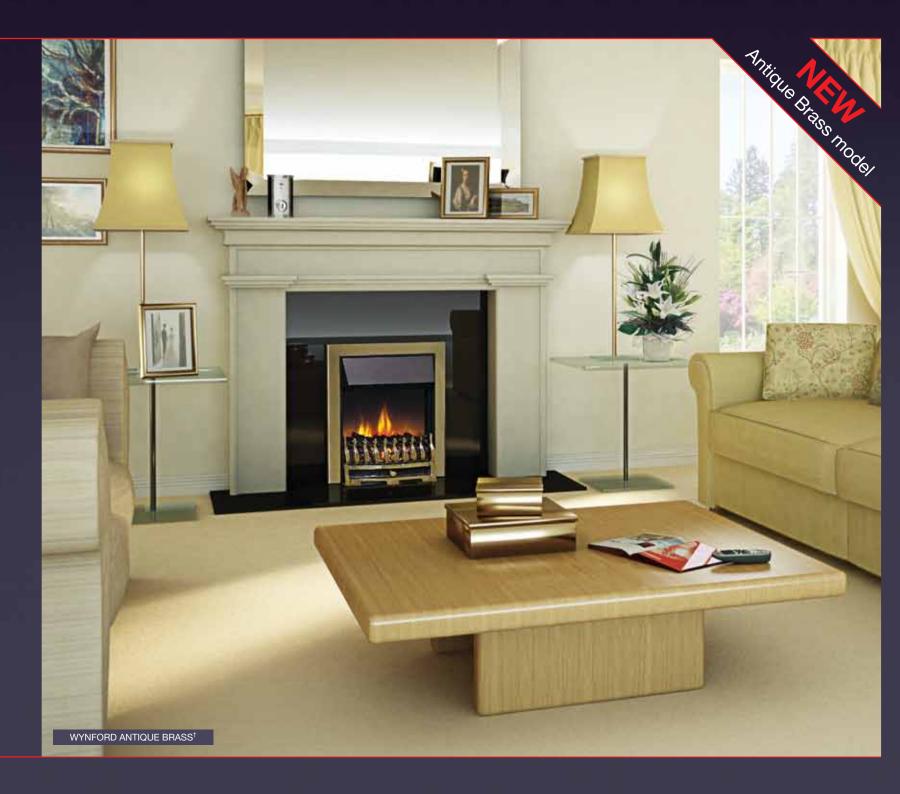

# Wynford

- Inset fire with unique Optiflame® effect
- Supplied with real coal
- 2kW fan heater with choice of two heat settings
- Flame effect can be used independently of heat
- Inset depth of just 55mm\* fully inset or can be used flat-to-wall using spacer provided
- Designed to fit 16" and 18" fireplaces and all conventional flues
- Choice of three finishes:
   WYN20AB antique brass effect
   finish
   WYN20BR brass effect finish
   with black detail
   WYN20CH chrome effect finish
   with black detail
- \* 55mm depth applies to series K and onwards; before series K inset depth is 110mm