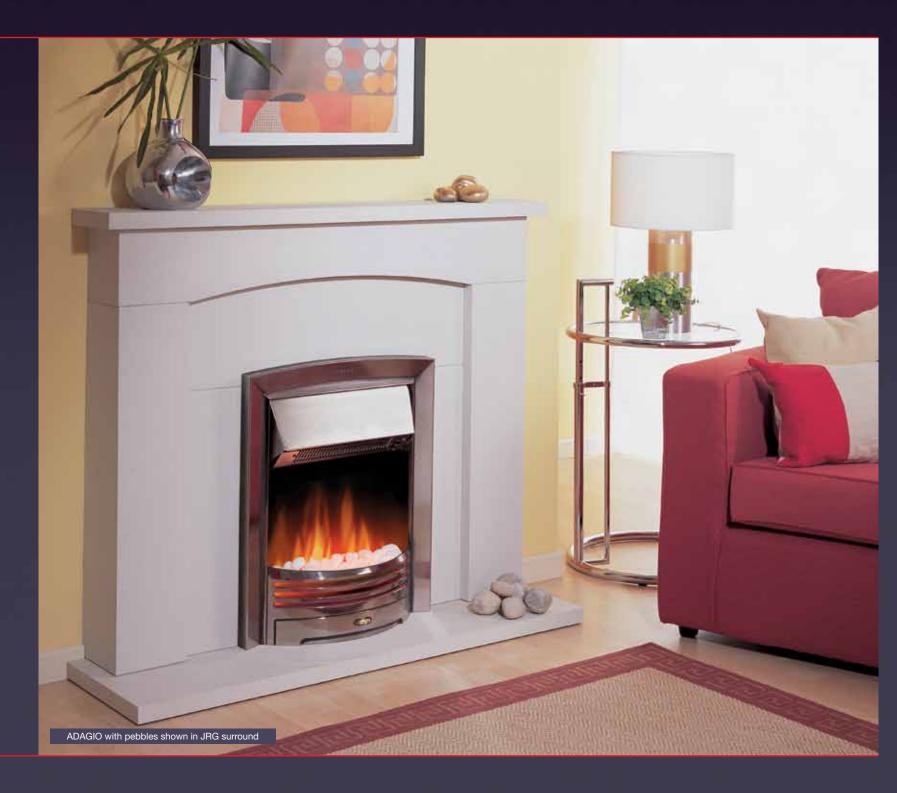

### Adagio

- Inset fire with unique Optiflame® effect
- Supplied with large white pebbles and real coal
- One piece cast front and frame
- 2kW fan heater with choice of two heat settings
- Flame effect can be used independently of heat
- Inset depth of just 55mm\* fully inset or can be used flat-to-wall using spacer provided
- Designed to fit 16" and 18" fireplaces and all conventional flues
- Choice of finishes:
   ADG20 polished cast iron
   finish with brass effect knob and
   stainless steel effect canopy
   ADG20BR polished brass effect
   with brass / chrome effect knob
   and black canopy
- \* 55mm depth applies to series K and onwards; before series K inset depth is 115mm

#### **Product Dimensions**

Please see pages 64-66

ADAGIO with coals

Product and Opening Dimensions
Please see pages 64-66

ADAGIO BRASS with pebbles