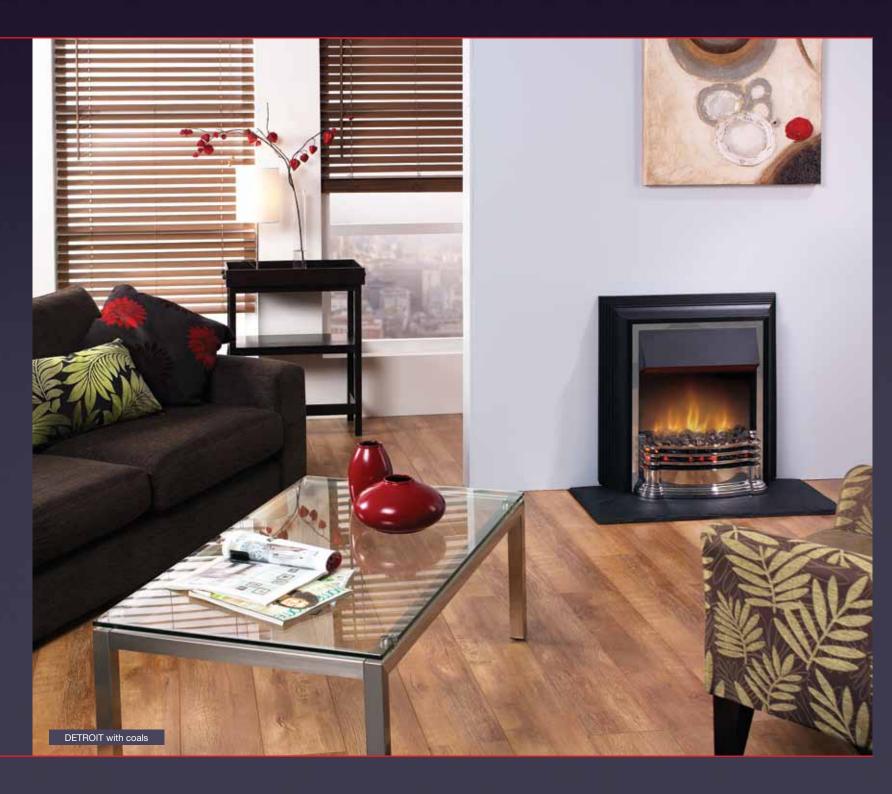

# Detroit

- Freestanding fire with Optiflame<sup>®</sup> effect
- Supplied with white pebbles and real coals
- Fits flat-to-wall; no inset depth required
- 2kW fan heater with 2 heat settings
- Flame effect can be used independently of heat
- Black and chrome effect finish
- Shown with optional hearth pad model no. HPD001 (see page 66)
- Model no. DTT20

DETROIT with pebbles