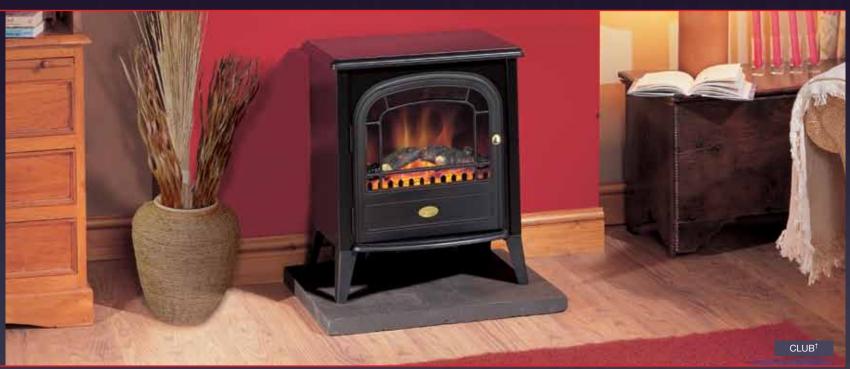

# Club

- Mid-sized cast-iron style electric stove
- Optiflame® log effect with the illusion of 'dying embers' even when switched off
- 2kW fan heater with choice of 2 heat settings
- Finished in matt black
- Remote control of on/off
- Compatible with stove pipe accessory STP001 and hearth pad accessory HPD001 (see page 66)
- Flame effect can be used independently of heat source
- Model no. CLB20R